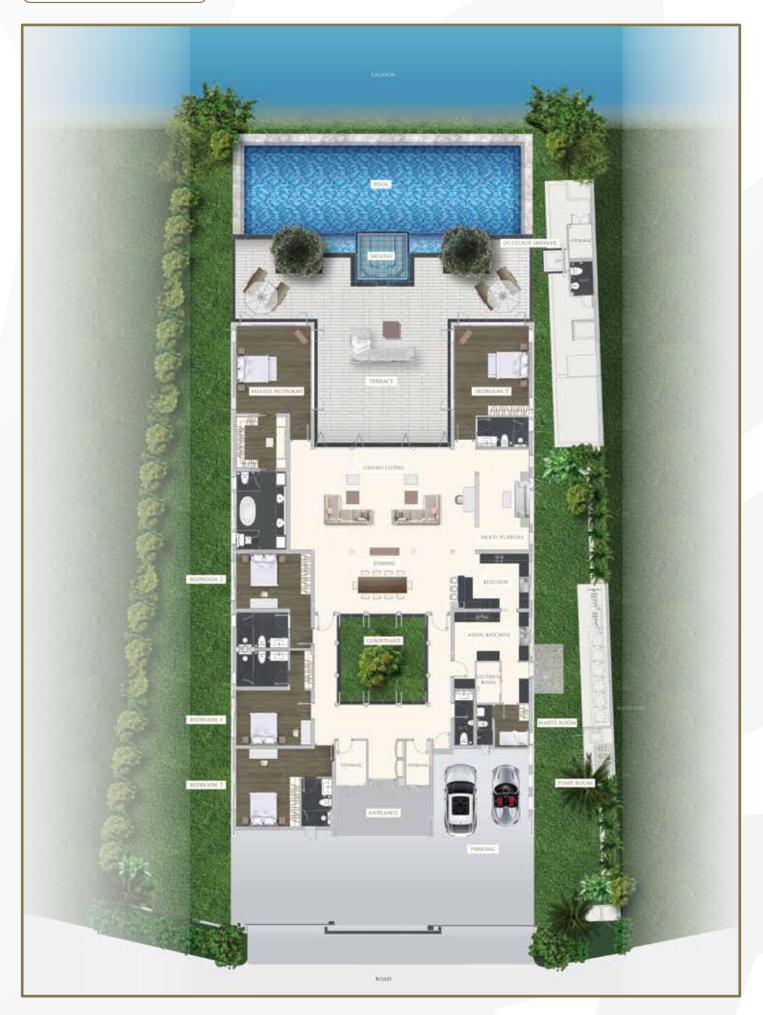

## FLOOR PLAN 5 BEDROOM

| S      | $\bigcirc$ |
|--------|------------|
| BE     | õ          |
| D      | R          |
| RO     |            |
| ŏ      | P          |
| $\leq$ |            |
|        |            |
|        |            |
|        |            |

| Bedroom Areas  | Areas   | Living Areas  | eas     | Service Areas | reas    | Outdoor Areas | Areas    |
|----------------|---------|---------------|---------|---------------|---------|---------------|----------|
| Master Bedroom | 51 sq.m | Grand Living  | 73 sq.m | Kitchens      | 36 sq.m | Entrance      | 17 sq.m  |
| Bedroom 2      | 33 sq.m | Dining        | 32 sq.m | W/C           | 7 sq.m  | Pool          | 85 sq.m  |
| Bedroom 3      | 25 sq.m | Corridors     | 38 sq.m | Maid's Room   | 8 sq.m  | Jacuzzi       | 7 sq.m   |
| Bedroom 4      | 25 sq.m | Multi Purpose | 20 sq.m | Storage       | 14 sq.m | Pool Services | 15 sq.m  |
| Bedroom 5      | 28 sq.m |               |         | Utilities     | 58 sq.m | Terrace       | 154 sq.m |
|                |         |               |         |               |         | Courtyard     | 31 sq.m  |
|                |         |               |         |               |         | Parking       | 31 sq.m  |
|                |         |               |         |               |         |               |          |

Total Area (built up)

788 sq.m

All plans and areas are indicative only and subject to change by the developer