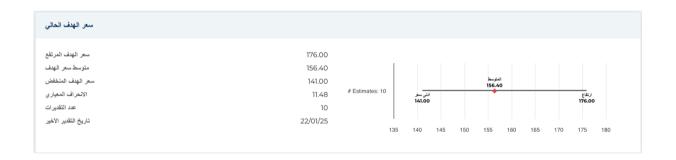

| 82.75                | ألفا                                                             | 0.00217      |
| أسيوعًا من التغيير 52       | 64.39%               | <u> </u>                                                         | 1.39241      |
| المتوسط المتحرك لـ 10 أيام  | 133.76               | المربع-₽                                                         | 0.50879      |
| المتوسط المتحرك لـ 21 يومًا | 132.21               | الانحراف المعياري                                                | 0.10248      |
| المتوسط المتحرك لـ 50 يومًا | 134.00               | فترة                                                             | 60           |
| المتوسط المتحرك لـ 100 يوم  | 128.69               |                                                                  |              |