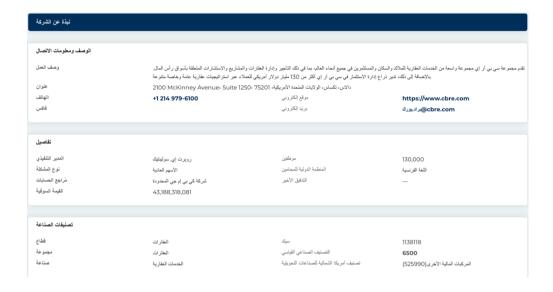

| المعلومات السنوي            |                      |                                                                  |              |
|-----------------------------|----------------------|------------------------------------------------------------------|--------------|
| أحدث تاريخ مالي             | 2023-12-31<br>31.95↓ | أحدث أرباح السهم المالية<br>أحدث توزيعات الأرباح المالية لكل سهم | 3.20<br>0.00 |
| معلومات عن الأسعا           |                      |                                                                  |              |
| أسيو غا مرتفعًا 52          | 142.00               | المتوسط المتحرك لـ 200 يوم                                       | 111.82       |
| أسبو عًا منخفضًا 52         | 82.75                | ألفا