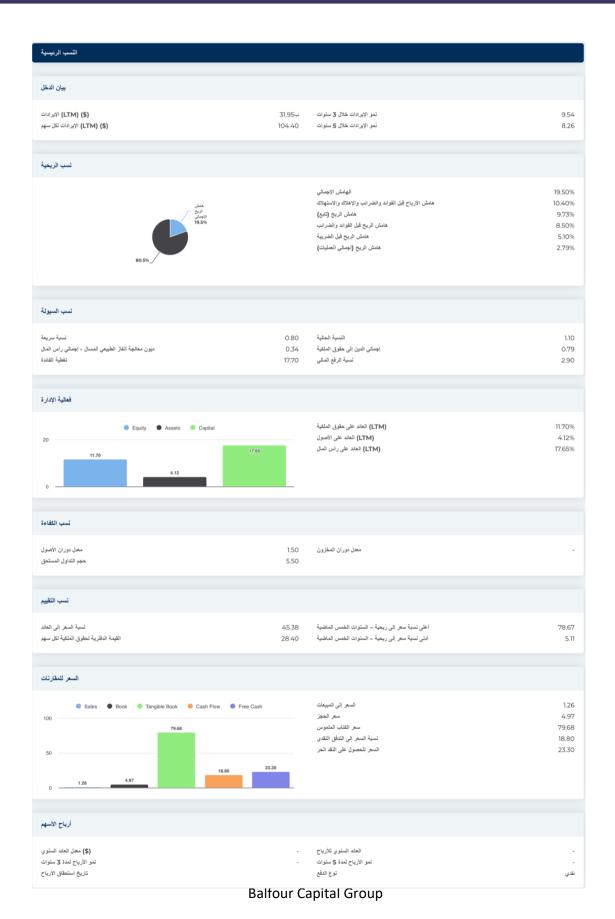

| المعلومات السنوي            |                      |                                                                  |              |
|-----------------------------|----------------------|------------------------------------------------------------------|--------------|
| أحدث تاريخ مالي             | 2023-12-31<br>31.95↓ | أحدث أرباح السهم المالية<br>أحدث توزيعات الأرباح المالية لكل سهم | 3.20<br>0.00 |
| معلومات عن الأسعا           |                      |                                                                  |              |
| أسيو غا مرتفعًا 52          | 142.00               | المتوسط المتحرك لـ 200 يوم                                       | 111.82       |
| أسبو عًا منخفضًا 52         | 82.75                | ألفا                                                             | 0.00217      |
| أسيوعًا من التغيير 52       | 64.39%               | <u> </u>                                                         | 1.39241      |
| المتوسط المتحرك لـ 10 أيام  | 133.76               | المربع-₽                                                         | 0.50879      |
| المتوسط المتحرك لـ 21 يومًا | 132.21               | الانحراف المعياري                                                | 0.10248      |
| المتوسط المتحرك لـ 50 يومًا | 134.00               | فترة                                                             | 60           |
| المتوسط المتحرك لـ 100 يوم  | 128.69               |                                                                  |              |