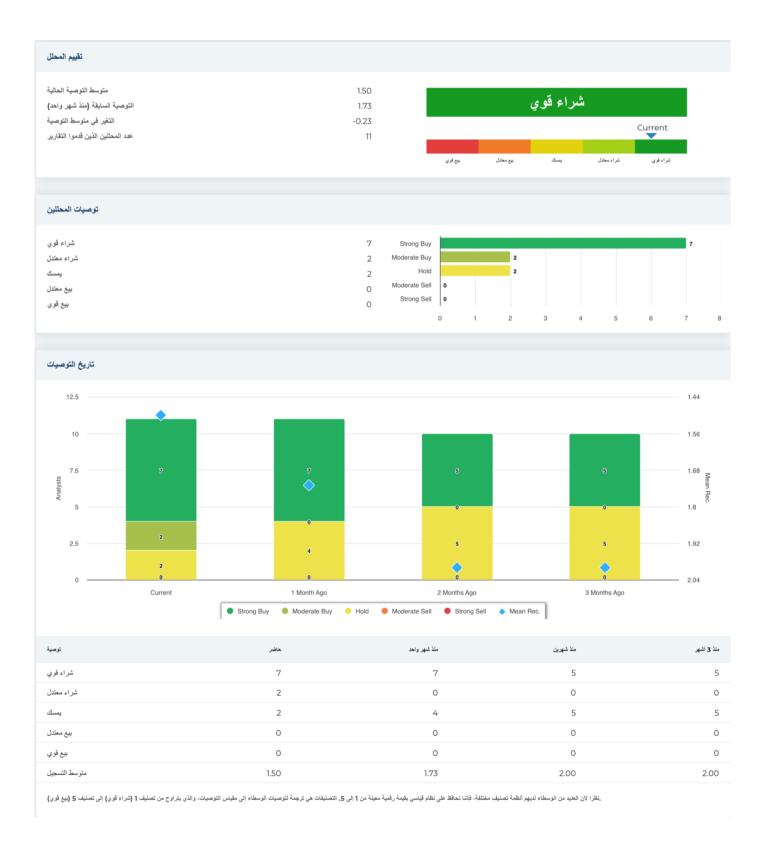

| المعلومات السنوي            |                      |                                                                  |              |
|-----------------------------|----------------------|------------------------------------------------------------------|--------------|
| أحدث تاريخ مالي             | 2023-12-31<br>31.95↓ | أحدث أرباح السهم المالية<br>أحدث توزيعات الأرباح المالية لكل سهم | 3.20<br>0.00 |
| معلومات عن الأسعا           |                      |                                                                  |              |
| أسيو غا مرتفعًا 52          | 142.00               | المتوسط المتحرك لـ 200 يوم                                       | 111.82       |
| أسبو عًا منخفضًا 52         | 82.75                | ألفا