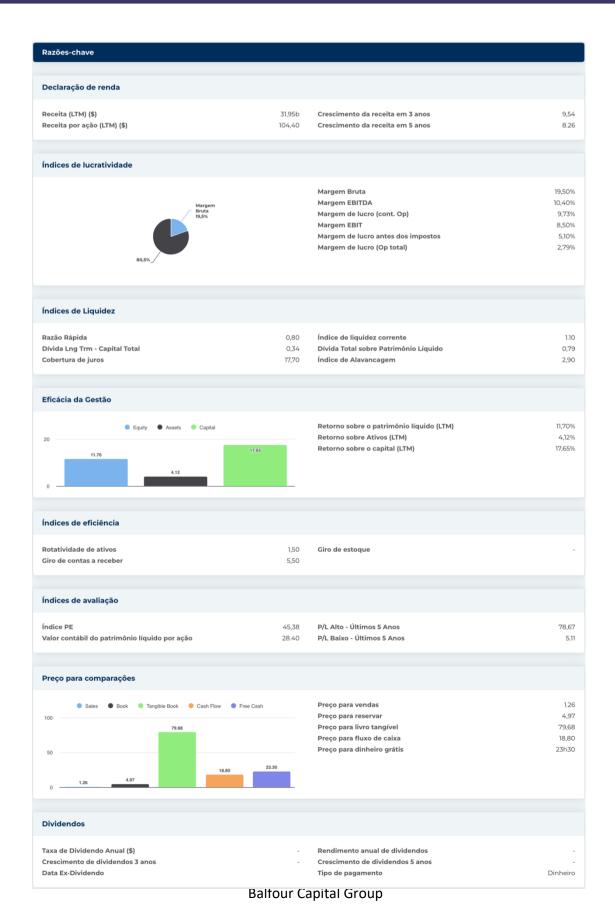

| nformações Anuais        |            |                                     |         |
|--------------------------|------------|-------------------------------------|---------|
| Última data fiscal       | 2023-12-31 | Último EPS Fiscal                   | 3.20    |
| Últimas Receitas Fiscais | 31,95b     | Últimos dividendos fiscais por ação | 0,00    |
|                          |            |                                     |         |
| nformações sobre preços  |            |                                     |         |
| 52 semanas de altura     | 142,00     | Média móvel de 200 dias             | 111,82  |
| 52 semanas baixo         | 82,75      | Alfa                                | 0,00217 |
| Mudança de 52 semanas    | 64,39%     | Beta                                | 1.39241 |
| Média móvel de 10 dias   | 133,76     | R-Quadrado                          | 0,50879 |
| Média móvel de 21 dias   | 132,21     | Desvio Padrão                       | 0,10248 |
| Média móvel de 50 dias   | 134,00     | Período                             | 60      |
| Média móvel de 100 dias  | 128,69     |                                     |         |
|                          |            |                                     |         |