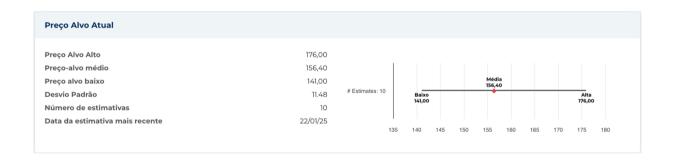

s sobre preços  |            |                                     |         |
| 52 semanas de altura     | 142,00     | Média móvel de 200 dias             | 111,82  |
| 52 semanas baixo         | 82,75      | Alfa                                | 0,00217 |
| Mudança de 52 semanas    | 64,39%     | Beta                                | 1.39241 |
| Média móvel de 10 dias   | 133,76     | R-Quadrado                          | 0,50879 |
| Média móvel de 21 dias   | 132,21     | Desvio Padrão                       | 0,10248 |
| Média móvel de 50 dias   | 134,00     | Período                             | 60      |
| Média móvel de 100 dias  | 128,69     |                                     |         |
|                          |            |                                     |         |