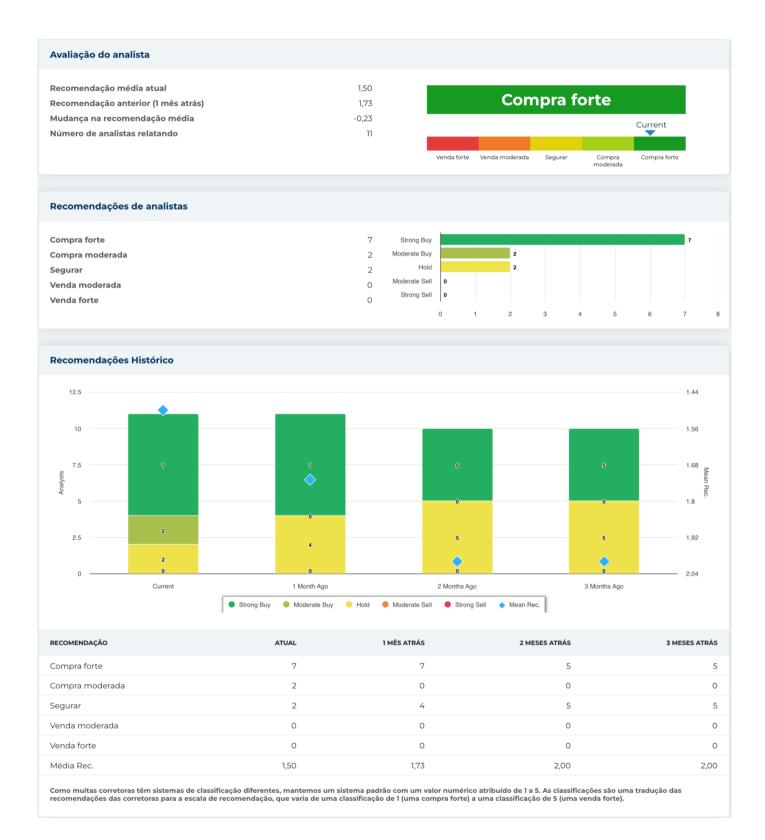

| Descrição e informações de o | contato                                                                                                                                                                                                                                                                                                                                                                                      |                  |                                      |  |
|------------------------------|----------------------------------------------------------------------------------------------------------------------------------------------------------------------------------------------------------------------------------------------------------------------------------------------------------------------------------------------------------------------------------------------|------------------|--------------------------------------|--|
| Descrição do negócio         | O CBRE Group fornece uma ampla gama de serviços imobiliários para proprietários, ocupantes e investidores em todo o mundo incluindo leasing, gerenciamento de propriedades e projetos e consultoria em mercados de capital. Além disso, o braço de gest de investimentos da CBRE administra mais de US\$ 130 bilhões para clientes em diversas estratégias imobiliárias públicas e privadas. |                  |                                      |  |
| Endereço                     | 2100 McKinney Avenue, Suite 1250, Dallas, TX, EUA, 75201                                                                                                                                                                                                                                                                                                                                     |                  |                                      |  |
| Telefone                     | +1 214 979-6100                                                                                                                                                                                                                                                                                                                                                                              | Site             | https://www.cbre.com                 |  |
| Fax                          |                                                                                                                                                                                                                                                                                                                                                                                              | E-mail           | Brad.burke@cbre.com                  |  |
| Detalhes                     |                                                                                                                                                                                                                                                                                                                                                                                              |                  |                                      |  |
| CEO                          | Robert E. Sulentic                                                                                                                                                                                                                                                                                                                                                                           | Funcionários     | 130.000                              |  |
| Tipo de problema             | Ações Ordinárias                                                                                                                                                                                                                                                                                                                                                                             | ISOCFI           | ESVUFR                               |  |
| Auditor                      | KPMG LLP                                                                                                                                                                                                                                                                                                                                                                                     | Última Auditoria | _                                    |  |
| Capitalização de mercado     | 43.188.318.081                                                                                                                                                                                                                                                                                                                                                                               |                  |                                      |  |
| Classificações da indústria  |                                                                                                                                                                                                                                                                                                                                                                                              |                  |                                      |  |
| Setor                        | Imobiliária                                                                                                                                                                                                                                                                                                                                                                                  | CIK              | 1138118                              |  |
| Grupo                        | Imobiliária                                                                                                                                                                                                                                                                                                                                                                                  | SIC              | 6500                                 |  |
| Indústria                    | Serviços imobiliários                                                                                                                                                                                                                                                                                                                                                                        | NAICS            | Outros veículos financeiros (525990) |  |