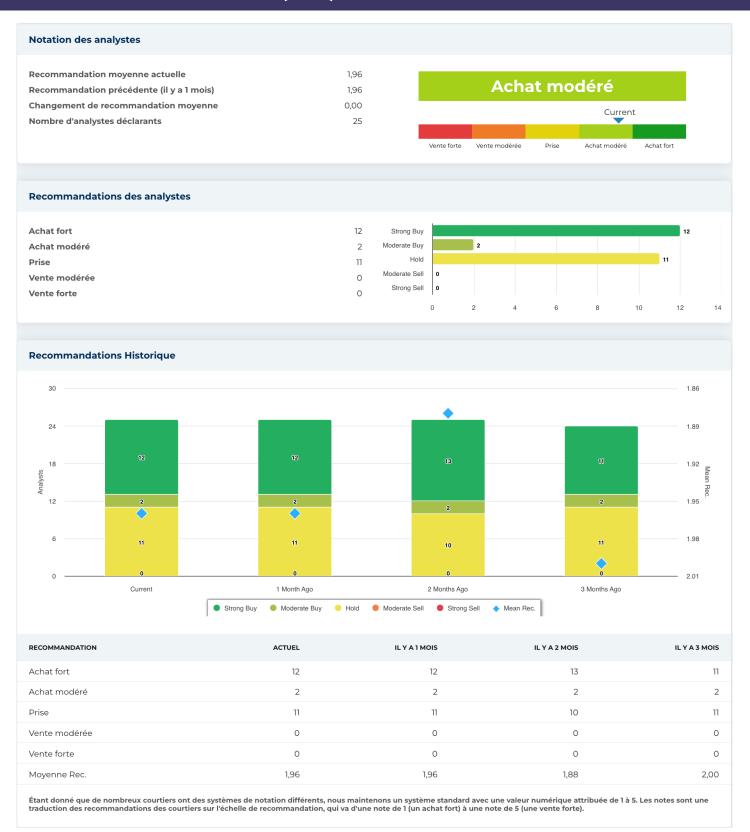

## New Buy Recommendation **Electronic Arts (EA)**

| Profil de l'entreprise        |                                                                                                                                                                                                                                                                                                                                       |                                                                         |                                                                 |  |  |  |
|-------------------------------|---------------------------------------------------------------------------------------------------------------------------------------------------------------------------------------------------------------------------------------------------------------------------------------------------------------------------------------|-------------------------------------------------------------------------|-----------------------------------------------------------------|--|--|--|
| Description et coordonnées    |                                                                                                                                                                                                                                                                                                                                       |                                                                         |                                                                 |  |  |  |
| Description de l'entreprise   | EA est l'un des plus grands éditeurs de jeux vidéo tiers au monde et est passé d'un éditeur de jeux vidéo sur console à l'un des prands éditeurs sur consoles, PC et mobiles. L'entreprise possède un certain nombre de grandes franchises, dont Madden, FIFA Battlefield, Apex Legends, Mass Effect, Dragon's Age et Need for Speed. |                                                                         |                                                                 |  |  |  |
| Adresse                       | 209 Redwood Shores Parkway, Re                                                                                                                                                                                                                                                                                                        | 209 Redwood Shores Parkway, Redwood City, Californie, États-Unis, 94065 |                                                                 |  |  |  |
| Téléphone                     | +1 650 628-1500                                                                                                                                                                                                                                                                                                                       | Site web                                                                | https://www.ea.com                                              |  |  |  |
| Fax                           | +1 650 628-1422                                                                                                                                                                                                                                                                                                                       | E-mail                                                                  | ir@ea.com                                                       |  |  |  |
| Détails                       |                                                                                                                                                                                                                                                                                                                                       |                                                                         |                                                                 |  |  |  |
| PDG                           | Andrew Wilson                                                                                                                                                                                                                                                                                                                         | Employés                                                                | 13 700                                                          |  |  |  |
| Type de problème              | Actions ordinaires                                                                                                                                                                                                                                                                                                                    | ISOCFI                                                                  | ESVUFR                                                          |  |  |  |
| Auditeur                      | KPMG s.r.l.                                                                                                                                                                                                                                                                                                                           | Dernier audit                                                           | _                                                               |  |  |  |
| Capitalisation boursière      | 31 100 311 114                                                                                                                                                                                                                                                                                                                        |                                                                         |                                                                 |  |  |  |
|                               |                                                                                                                                                                                                                                                                                                                                       |                                                                         |                                                                 |  |  |  |
| Classifications industrielles |                                                                                                                                                                                                                                                                                                                                       |                                                                         |                                                                 |  |  |  |
| Secteur                       | Médias                                                                                                                                                                                                                                                                                                                                | CIK                                                                     | 712515                                                          |  |  |  |
| Groupe                        | Multimédia interactif                                                                                                                                                                                                                                                                                                                 | SIC                                                                     | 7372                                                            |  |  |  |
| Industrie                     | Jeux et multimédia                                                                                                                                                                                                                                                                                                                    | SCIAN                                                                   | Logiciels et autres disques compacts<br>préenregistrés (334614) |  |  |  |