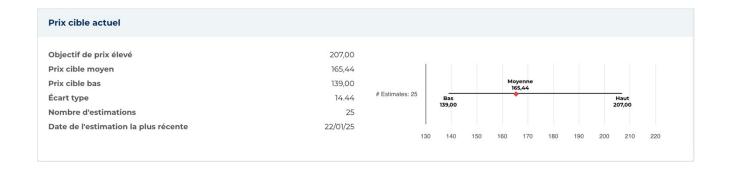

## New Buy Recommendation **Electronic Arts (EA)**

| Informations annuelles          |            |                                        |          |
|---------------------------------|------------|----------------------------------------|----------|
| Dernière date fiscale           | 31/03/2024 | Dernier EPS de l'exercice              | 4.71     |
| Dernières recettes fiscales     | 7.56b      | Derniers dividendes fiscaux par action | -        |
| nformations sur les prix        |            |                                        |          |
| morniadons sur les prix         |            |                                        |          |
| 52 semaines de haut niveau      | 168,50     | Moyenne mobile sur 200 jours           | 143,51   |
| 52 semaines de faible intensité | 115,45     | Alpha                                  | -0,00135 |
| Changement de 52 semaines       | -14,35%    | Bêta                                   | 0,806    |
| Moyenne mobile sur 10 jours     | 139,85     | R-carré                                | 0,38294  |
| Moyenne mobile sur 21 jours     | 143,57     | Écart type                             | 0,06838  |
|                                 |            |                                        |          |
| Moyenne mobile sur 50 jours     | 154,52     | Période                                | 60       |