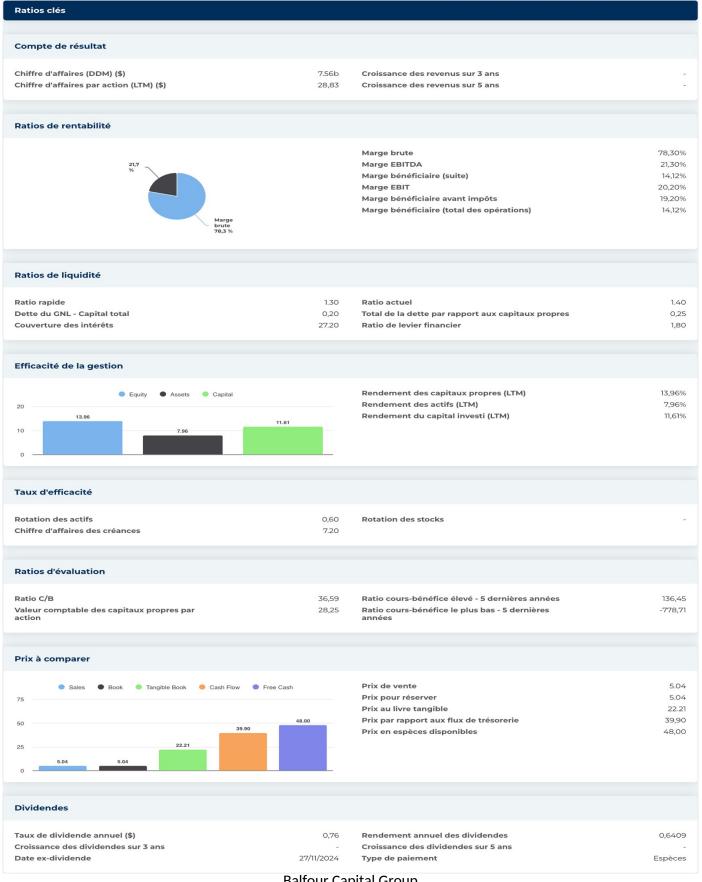

## New Buy Recommendation **Electronic Arts (EA)**

| Informations annuelles          |            |                                        |          |
|---------------------------------|------------|----------------------------------------|----------|
| Dernière date fiscale           | 31/03/2024 | Dernier EPS de l'exercice              | 4.71     |
| Dernières recettes fiscales     | 7.56b      | Derniers dividendes fiscaux par action | -        |
| nformations sur les prix        |            |                                        |          |
| morniadons sur les prix         |            |                                        |          |
| 52 semaines de haut niveau      | 168,50     | Moyenne mobile sur 200 jours           | 143,51   |
| 52 semaines de faible intensité | 115,45     | Alpha                                  | -0,00135 |
| Changement de 52 semaines       | -14,35%    | Bêta                                   | 0,806    |
| Moyenne mobile sur 10 jours     | 139,85     | R-carré                                | 0,38294  |
| Moyenne mobile sur 21 jours     | 143,57     | Écart type                             | 0,06838  |
|                                 |            |                                        |          |
| Moyenne mobile sur 50 jours     | 154,52     | Période                                | 60       |