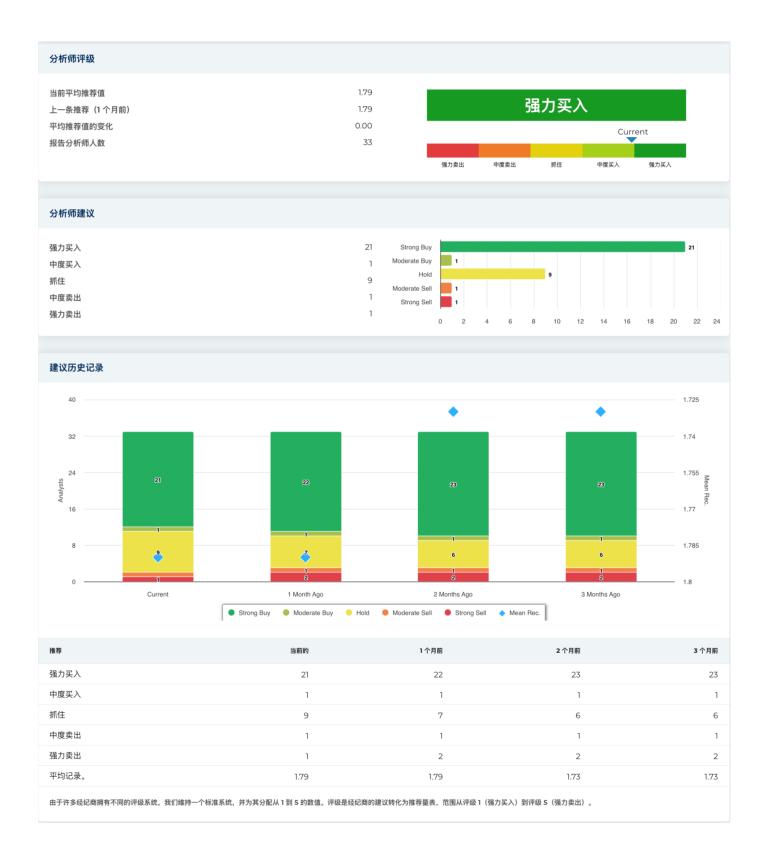

| 韩国化学学会                                                            | 796343                |  |  |  |
| 团体      | 软件                                                                                                                                                                 | 碳化硅                                                               | 7372                  |  |  |  |
| 行业      | 系统软件                                                                                                                                                               | 北美行业分类                                                            | 软件和其他预录光盘(334614)     |  |  |  |











| <b>年度信息</b> 最新财务日期 最新财政收入 | 2024-11-29<br>21.51b | 最新财务每股收益最新每股财政股息 | 12.43    |
|---------------------------|----------------------|------------------|----------|
|                           |                      |                  |          |
|                           |                      |                  |          |
| 最新财政收入                    | 21.51b               | 最新每股财政股息         | 0.00     |
|                           |                      |                  | 0.00     |
|                           |                      |                  |          |
| 介格信息                      |                      |                  |          |
| 52周高点                     | 634,59               | 200 日移动平均线       | 502.30   |
|                           | 403.75