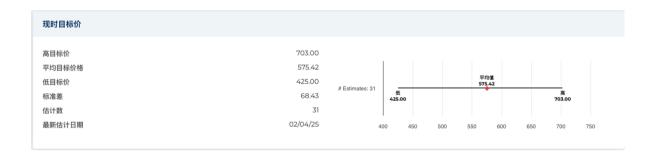

|                  |          |
| 介格信息                      |                      |                  |          |
| 52周高点                     | 634,59               | 200 日移动平均线       | 502.30   |
|                           | 403.75               |                  | -0.00651 |
| 52周低点                     | 403.75               | 阿尔法              | -0.00651 |
| 52 周变化                    | -30.65%              | 测试版              | 1.31257  |
| 10 日移动平均线                 | 439.54               | R 平方             | 0.43399  |
| 21 日移动平均线                 | 430.33               | 标准差              | 0.10462  |
| 50 日移动平均线                 | 464.75               | 时期               | 60       |
| 100 日移动平均线                | 485.82               |                  |          |