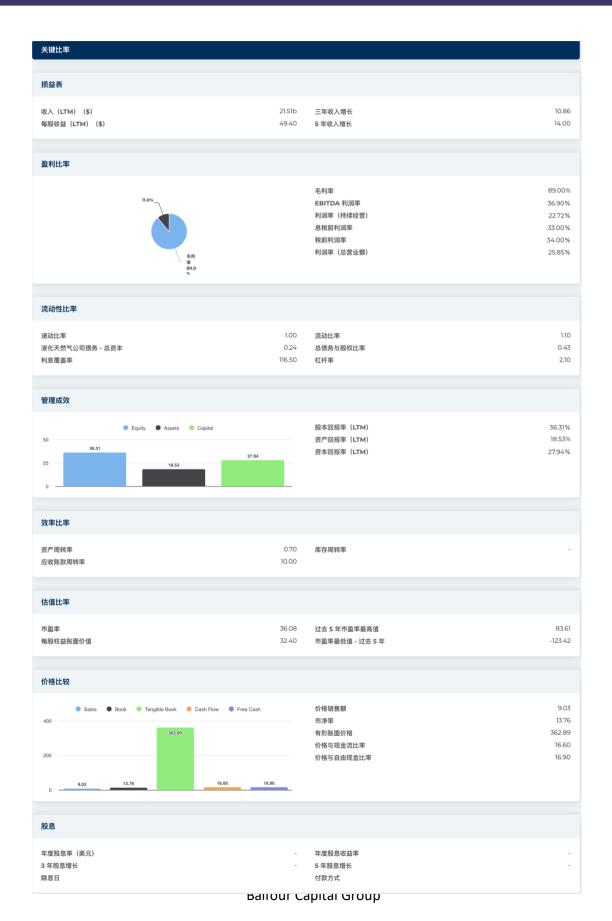

| 韩国化学学会                                                            | 796343                |  |  |  |
| 团体      | 软件                                                                                                                                                                 | 碳化硅                                                               | 7372                  |  |  |  |
| 行业      | 系统软件                                                                                                                                                               | 北美行业分类                                                            | 软件和其他预录光盘(334614)     |  |  |  |











| <b>年度信息</b> 最新财务日期 最新财政收入 | 2024-11-29<br>21.51b | 最新财务每股收益最新每股财政股息 | 12.43    |
|---------------------------|----------------------|------------------|----------|
|                           |                      |                  |          |
|                           |                      |                  |          |
| 最新财政收入                    | 21.51b               | 最新每股财政股息         | 0.00     |
|                           |                      |                  | 0.00     |
|                           |                      |                  |          |
| 介格信息                      |                      |                  |          |
| 52周高点                     | 634,59               | 200 日移动平均线       | 502.30   |
|                           | 403.75