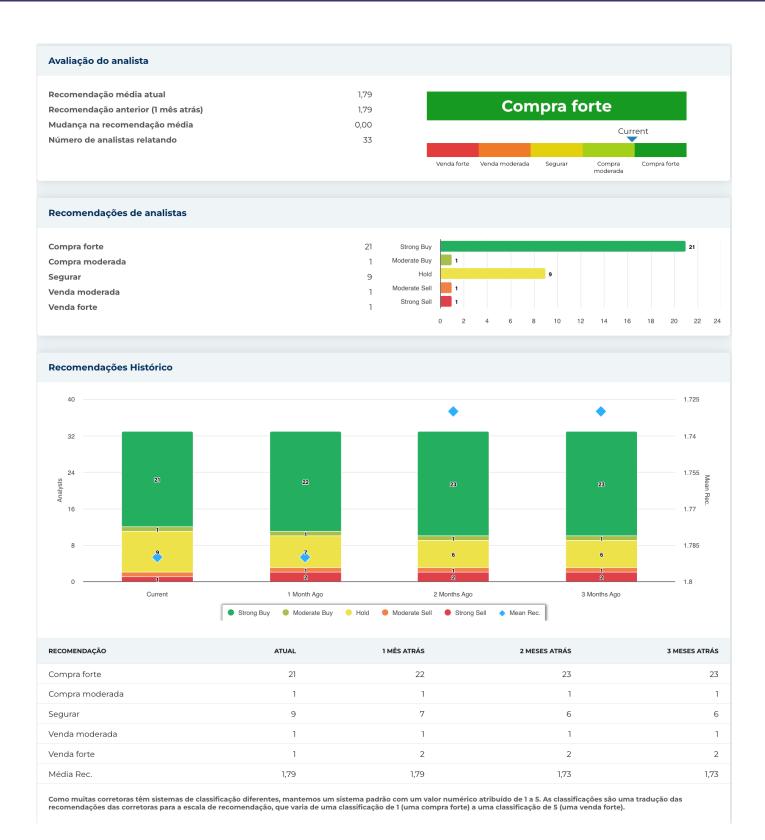

| perfil de companhia          |                                                                                                                                                                                                                                                                                                                                                                                                                                                                                                                                                 |                  |                                                             |  |  |
|------------------------------|-------------------------------------------------------------------------------------------------------------------------------------------------------------------------------------------------------------------------------------------------------------------------------------------------------------------------------------------------------------------------------------------------------------------------------------------------------------------------------------------------------------------------------------------------|------------------|-------------------------------------------------------------|--|--|
| Descrição e informações de c | ontato                                                                                                                                                                                                                                                                                                                                                                                                                                                                                                                                          |                  |                                                             |  |  |
| Descrição do negócio         | A Adobe Inc., juntamente com suas subsidiárias, opera como uma empresa de software diversificada em todo o mundo. Ela ope por meio de três segmentos: Mídia Digital, Experiência Digital e Publicação e Publicidade. O segmento Mídia Digital oferece produtos, serviços e soluções que permitem que indivíduos, equipes e empresas criem, publiquem e promovam conteúdo; e Document Cloud, uma plataforma unificada de serviços de documentos baseada em nuvem. Seu principal produto é o Creative Cloud, um serviço de assinatura que permite |                  |                                                             |  |  |
| Endereço                     | 345 Park Avenue, San Jose, CA 95110-2704, San Jose, CA, EUA, 95110-2704                                                                                                                                                                                                                                                                                                                                                                                                                                                                         |                  |                                                             |  |  |
| Telefone                     | 408 536 6000                                                                                                                                                                                                                                                                                                                                                                                                                                                                                                                                    | Site             | https://www.adobe.com                                       |  |  |
| Fax                          |                                                                                                                                                                                                                                                                                                                                                                                                                                                                                                                                                 | E-mail           |                                                             |  |  |
| Detalhes                     |                                                                                                                                                                                                                                                                                                                                                                                                                                                                                                                                                 |                  |                                                             |  |  |
| CEO                          | Shantanu Narayen                                                                                                                                                                                                                                                                                                                                                                                                                                                                                                                                | Funcionários     | 30.709                                                      |  |  |
| Tipo de problema             | Ações Ordinárias                                                                                                                                                                                                                                                                                                                                                                                                                                                                                                                                | ISOCFI           | ESVUFR                                                      |  |  |
| Auditor                      | KPMG LLP                                                                                                                                                                                                                                                                                                                                                                                                                                                                                                                                        | Última Auditoria | _                                                           |  |  |
| Capitalização de mercado     | 191.632.119.000                                                                                                                                                                                                                                                                                                                                                                                                                                                                                                                                 |                  |                                                             |  |  |
| Classificações da indústria  |                                                                                                                                                                                                                                                                                                                                                                                                                                                                                                                                                 |                  |                                                             |  |  |
| Setor                        | Tecnologia                                                                                                                                                                                                                                                                                                                                                                                                                                                                                                                                      | CIK              | 796343                                                      |  |  |
| Grupo                        | Programas                                                                                                                                                                                                                                                                                                                                                                                                                                                                                                                                       | SIC              | 7372                                                        |  |  |
| Indústria                    | Software de sistemas                                                                                                                                                                                                                                                                                                                                                                                                                                                                                                                            | NAICS            | Software e outros discos compactos pré<br>gravados (334614) |  |  |