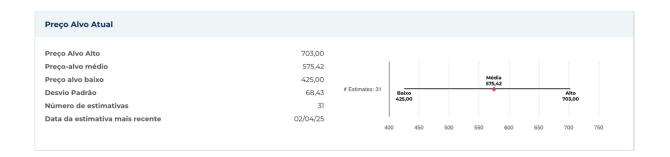

iscais | 21.51b     | Últimos dividendos fiscais por ação | 0,00     |
| formações sobre preços   |            |                                     |          |
| 52 semanas de altura     | 634,59     | Média móvel de 200 dias             | 502,30   |
| 52 semanas baixo         | 403,75     | Alfa                                | -0,00651 |
| Mudança de 52 semanas    | -30,65%    | Beta                                | 1.31257  |
| Média móvel de 10 dias   | 439,54     | R-Quadrado                          | 0,43399  |
| Média móvel de 21 dias   | 430,33     | Desvio Padrão                       | 0,10462  |
| Média móvel de 50 dias   | 464,75     | Período                             | 60       |
| Média móvel de 100 dias  | 485.82     |                                     |          |