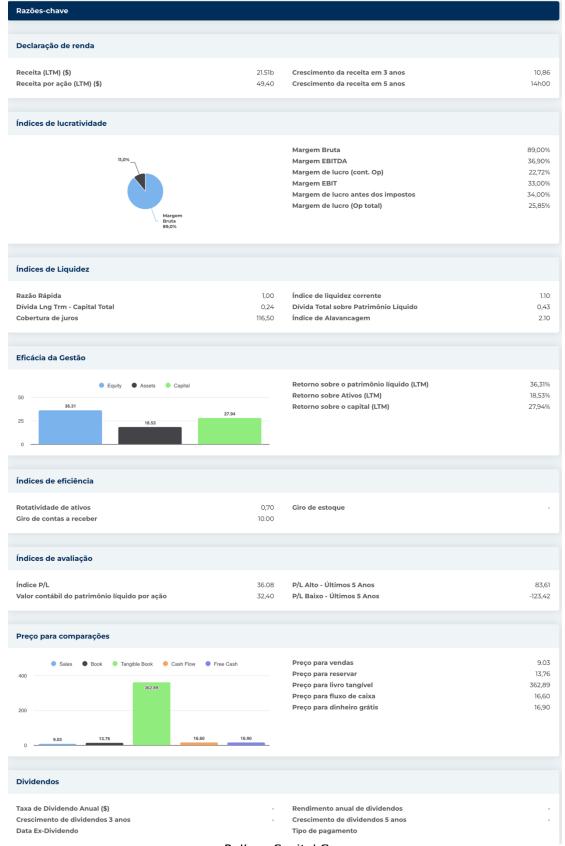

**PUBLISHED ON** 

| formações Anuais         |            |                                     |          |
|--------------------------|------------|-------------------------------------|----------|
| Última data fiscal       | 2024-11-29 | Último EPS Fiscal                   | 12h43    |
| Últimas Receitas Fiscais | 21.51b     | Últimos dividendos fiscais por ação | 0,00     |
| formações sobre preços   |            |                                     |          |
| 52 semanas de altura     | 634,59     | Média móvel de 200 dias             | 502,30   |
| 52 semanas baixo         | 403,75     | Alfa                                | -0,00651 |
| Mudança de 52 semanas    | -30,65%    | Beta                                | 1.31257  |
| Média móvel de 10 dias   | 439,54     | R-Quadrado                          | 0,43399  |
| Média móvel de 21 dias   | 430,33     | Desvio Padrão                       | 0,10462  |
| Média móvel de 50 dias   | 464,75     | Período                             | 60       |
| Média móvel de 100 dias  | 485.82     |                                     |          |