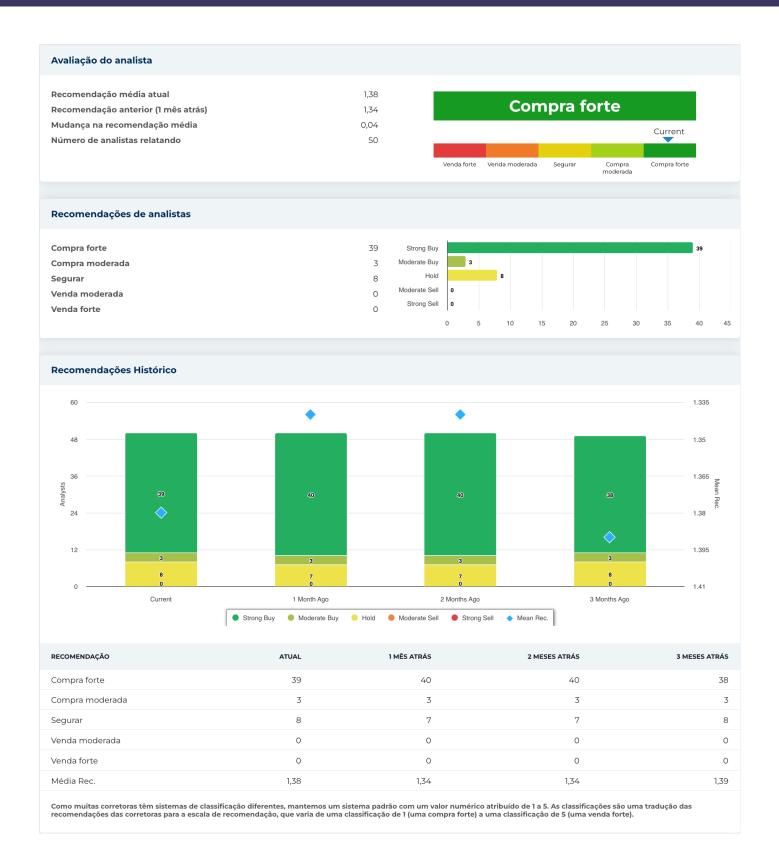

| SIC              | 7370                                                         |  |  |
| Indústria                    | Conteúdo e informações on-line                                                                                                                                                                                                                                                                                                                                                                                                                                                                                                                               | NAICS            | Serviços de programação de computado personalizados (541511) |  |  |











| nformações Anuais        |            |                                     |         |
|--------------------------|------------|-------------------------------------|---------|
| Última data fiscal       | 2023-12-31 | Último EPS Fiscal                   | 5,84    |
| Últimas Receitas Fiscais | 307.39b    | Últimos dividendos fiscais por ação | _       |
| ıformações sobre preços  |            |                                     |         |
| ,                        |            |                                     |         |
| 52 semanas de altura     | 202,29     | Média móvel de 200 dias             | 172,43  |
| 52 semanas baixo         | 130,67     | Alfa                                | 0,00934 |
| Mudança de 52 semanas    | 35,13%     | Beta