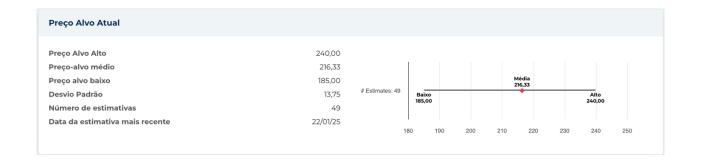

s sobre preços  |            |                                     |         |
| ,                        |            |                                     |         |
| 52 semanas de altura     | 202,29     | Média móvel de 200 dias             | 172,43  |
| 52 semanas baixo         | 130,67     | Alfa                                | 0,00934 |
| Mudança de 52 semanas    | 35,13%     | Beta                                | 0,98194 |
| Média móvel de 10 dias   | 195,18     | R-Quadrado                          | 0,43626 |
| Média móvel de 21 dias   | 194,24     | Desvio Padrão                       | 0,07805 |
| Média móvel de 50 dias   | 185,27     | Período                             | 60      |
| Média móvel de 100 dias  | 174,30     |                                     |         |