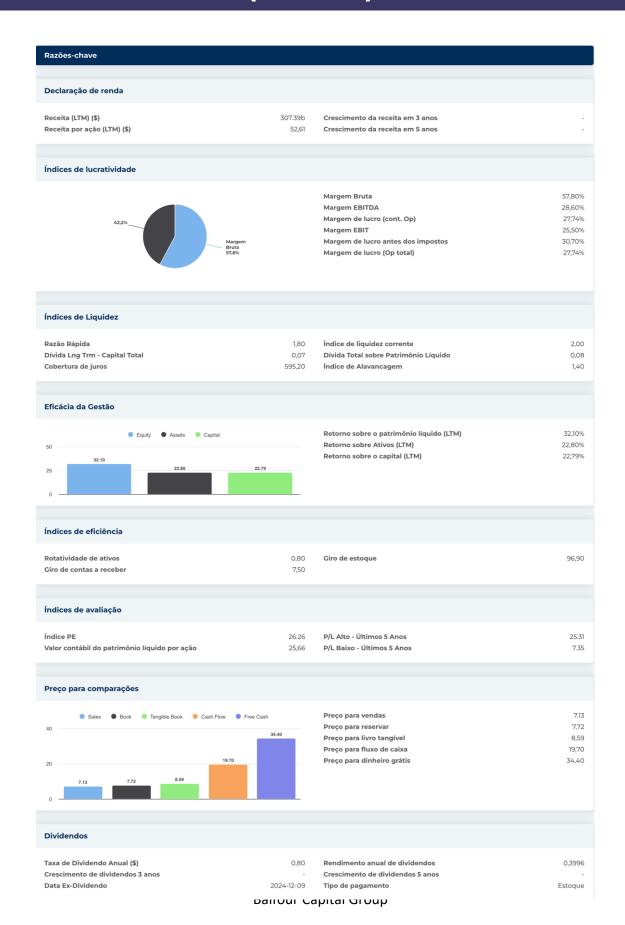

| nformações Anuais        |            |                                     |         |
|--------------------------|------------|-------------------------------------|---------|
| Última data fiscal       | 2023-12-31 | Último EPS Fiscal                   | 5,84    |
| Últimas Receitas Fiscais | 307.39b    | Últimos dividendos fiscais por ação | _       |
| ıformações sobre preços  |            |                                     |         |
| ,                        |            |                                     |         |
| 52 semanas de altura     | 202,29     | Média móvel de 200 dias             | 172,43  |
| 52 semanas baixo         | 130,67     | Alfa                                | 0,00934 |
| Mudança de 52 semanas    | 35,13%     | Beta                                | 0,98194 |
| Média móvel de 10 dias   | 195,18     | R-Quadrado                          | 0,43626 |
| Média móvel de 21 dias   | 194,24     | Desvio Padrão                       | 0,07805 |
| Média móvel de 50 dias   | 185,27     | Período                             | 60      |
| Média móvel de 100 dias  | 174,30     |                                     |         |