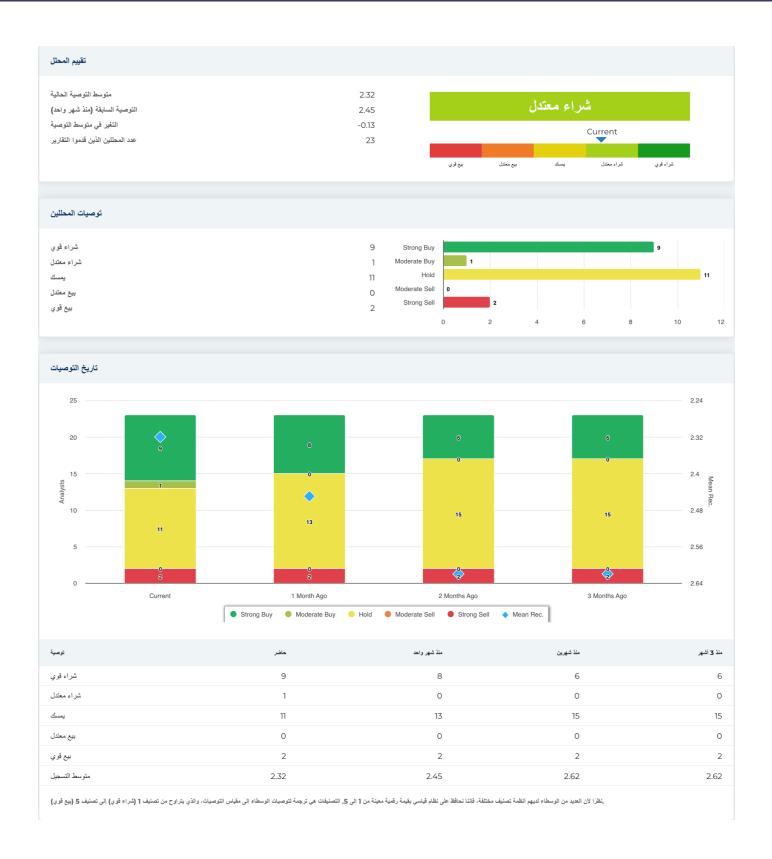

## New Buy Recommendation C.H. ROBINSON WORLDWIDE INC. (CHRW)

| الوصف ومعلومات الاتصال |                                                                                                                                                                                                                                                                                                                                                                                                                                                                                                                                                                                                                                                                                                                                                                                                                                                                                                                                                                                                                                                                                                                                                                                                                                                                                                                                                                                                                                                                                                                                                                                                                                                                                                                                                                                                                                                                                                                                                                                                                                                                                                                                     |                                          |                                |  |
|------------------------|-------------------------------------------------------------------------------------------------------------------------------------------------------------------------------------------------------------------------------------------------------------------------------------------------------------------------------------------------------------------------------------------------------------------------------------------------------------------------------------------------------------------------------------------------------------------------------------------------------------------------------------------------------------------------------------------------------------------------------------------------------------------------------------------------------------------------------------------------------------------------------------------------------------------------------------------------------------------------------------------------------------------------------------------------------------------------------------------------------------------------------------------------------------------------------------------------------------------------------------------------------------------------------------------------------------------------------------------------------------------------------------------------------------------------------------------------------------------------------------------------------------------------------------------------------------------------------------------------------------------------------------------------------------------------------------------------------------------------------------------------------------------------------------------------------------------------------------------------------------------------------------------------------------------------------------------------------------------------------------------------------------------------------------------------------------------------------------------------------------------------------------|------------------------------------------|--------------------------------|--|
|                        |                                                                                                                                                                                                                                                                                                                                                                                                                                                                                                                                                                                                                                                                                                                                                                                                                                                                                                                                                                                                                                                                                                                                                                                                                                                                                                                                                                                                                                                                                                                                                                                                                                                                                                                                                                                                                                                                                                                                                                                                                                                                                                                                     |                                          |                                |  |
| وصف العمل              | يشكل CH Robinson Worldwide, Inc. حيفة فدي لجنة الرار إن السابة راهر رصاف الخرة والمية CH Robinson Worldwide, ام<br>-1.5) بالإضافة إلى قائمة بمجمع السنتات CE الساس في مجل ترتيب نظ البضاء و (الشعن بالسبة للقائر والسابة متنهي ستايه السابة في 33 بسمير تتضن هذه الصفحة معرع تفاصيل تسبيل<br>- Prospectus: Current Reports 8-4-4 IOK: Annual Reports) على شدة من شرخة الحياة المجادة المتحاسبة Current Reports المتحاسبة المتحاسبة عن المتحاسبة |                                          |                                |  |
| عنوان                  | طريق تشارلسون، إينن بريري، مينيسوتا، الولايات المتحدة الأمريكية، 55347-5088 14701                                                                                                                                                                                                                                                                                                                                                                                                                                                                                                                                                                                                                                                                                                                                                                                                                                                                                                                                                                                                                                                                                                                                                                                                                                                                                                                                                                                                                                                                                                                                                                                                                                                                                                                                                                                                                                                                                                                                                                                                                                                   |                                          |                                |  |
| الهاتف                 | +1 952 937-8500                                                                                                                                                                                                                                                                                                                                                                                                                                                                                                                                                                                                                                                                                                                                                                                                                                                                                                                                                                                                                                                                                                                                                                                                                                                                                                                                                                                                                                                                                                                                                                                                                                                                                                                                                                                                                                                                                                                                                                                                                                                                                                                     | موقع الكثروني                            | https://www.chrobinson.com     |  |
| فاكس                   |                                                                                                                                                                                                                                                                                                                                                                                                                                                                                                                                                                                                                                                                                                                                                                                                                                                                                                                                                                                                                                                                                                                                                                                                                                                                                                                                                                                                                                                                                                                                                                                                                                                                                                                                                                                                                                                                                                                                                                                                                                                                                                                                     | بريد الكتروني                            | robert.houghton@chrobinson.com |  |
|                        |                                                                                                                                                                                                                                                                                                                                                                                                                                                                                                                                                                                                                                                                                                                                                                                                                                                                                                                                                                                                                                                                                                                                                                                                                                                                                                                                                                                                                                                                                                                                                                                                                                                                                                                                                                                                                                                                                                                                                                                                                                                                                                                                     |                                          |                                |  |
| تفاصيل                 |                                                                                                                                                                                                                                                                                                                                                                                                                                                                                                                                                                                                                                                                                                                                                                                                                                                                                                                                                                                                                                                                                                                                                                                                                                                                                                                                                                                                                                                                                                                                                                                                                                                                                                                                                                                                                                                                                                                                                                                                                                                                                                                                     |                                          |                                |  |
| المدير التنفيذي        | ديفيد ب. بوزيمان                                                                                                                                                                                                                                                                                                                                                                                                                                                                                                                                                                                                                                                                                                                                                                                                                                                                                                                                                                                                                                                                                                                                                                                                                                                                                                                                                                                                                                                                                                                                                                                                                                                                                                                                                                                                                                                                                                                                                                                                                                                                                                                    | موظفين                                   | 15,246                         |  |
| نوع المشكلة            | الأسهم العادية                                                                                                                                                                                                                                                                                                                                                                                                                                                                                                                                                                                                                                                                                                                                                                                                                                                                                                                                                                                                                                                                                                                                                                                                                                                                                                                                                                                                                                                                                                                                                                                                                                                                                                                                                                                                                                                                                                                                                                                                                                                                                                                      | المنظمة الدولية للمحامين                 | اللغة الفرنسية                 |  |
| مُراجع الحسابات        | ديلويت آند توش المحدودة                                                                                                                                                                                                                                                                                                                                                                                                                                                                                                                                                                                                                                                                                                                                                                                                                                                                                                                                                                                                                                                                                                                                                                                                                                                                                                                                                                                                                                                                                                                                                                                                                                                                                                                                                                                                                                                                                                                                                                                                                                                                                                             | التنقيق الأخير                           | _                              |  |
| القيمة السوقية         | 12,785,074,323                                                                                                                                                                                                                                                                                                                                                                                                                                                                                                                                                                                                                                                                                                                                                                                                                                                                                                                                                                                                                                                                                                                                                                                                                                                                                                                                                                                                                                                                                                                                                                                                                                                                                                                                                                                                                                                                                                                                                                                                                                                                                                                      |                                          |                                |  |
|                        |                                                                                                                                                                                                                                                                                                                                                                                                                                                                                                                                                                                                                                                                                                                                                                                                                                                                                                                                                                                                                                                                                                                                                                                                                                                                                                                                                                                                                                                                                                                                                                                                                                                                                                                                                                                                                                                                                                                                                                                                                                                                                                                                     |                                          |                                |  |
| تصنيفات الصناعة        |                                                                                                                                                                                                                                                                                                                                                                                                                                                                                                                                                                                                                                                                                                                                                                                                                                                                                                                                                                                                                                                                                                                                                                                                                                                                                                                                                                                                                                                                                                                                                                                                                                                                                                                                                                                                                                                                                                                                                                                                                                                                                                                                     |                                          |                                |  |
| قطاع                   | الصناعات                                                                                                                                                                                                                                                                                                                                                                                                                                                                                                                                                                                                                                                                                                                                                                                                                                                                                                                                                                                                                                                                                                                                                                                                                                                                                                                                                                                                                                                                                                                                                                                                                                                                                                                                                                                                                                                                                                                                                                                                                                                                                                                            | منوك                                     | 1043277                        |  |
| مجموعة                 | مواصلات                                                                                                                                                                                                                                                                                                                                                                                                                                                                                                                                                                                                                                                                                                                                                                                                                                                                                                                                                                                                                                                                                                                                                                                                                                                                                                                                                                                                                                                                                                                                                                                                                                                                                                                                                                                                                                                                                                                                                                                                                                                                                                                             | التصنيف الصناعي القياسي                  | 4731                           |  |
| صناعة                  | الشحن والخدمات اللوجستية المتتوعة                                                                                                                                                                                                                                                                                                                                                                                                                                                                                                                                                                                                                                                                                                                                                                                                                                                                                                                                                                                                                                                                                                                                                                                                                                                                                                                                                                                                                                                                                                                                                                                                                                                                                                                                                                                                                                                                                                                                                                                                                                                                                                   | تصنيف أمريكا الشمالية للصناعات التحويلية | ترتيبات نقل البضائع(488510)    |  |