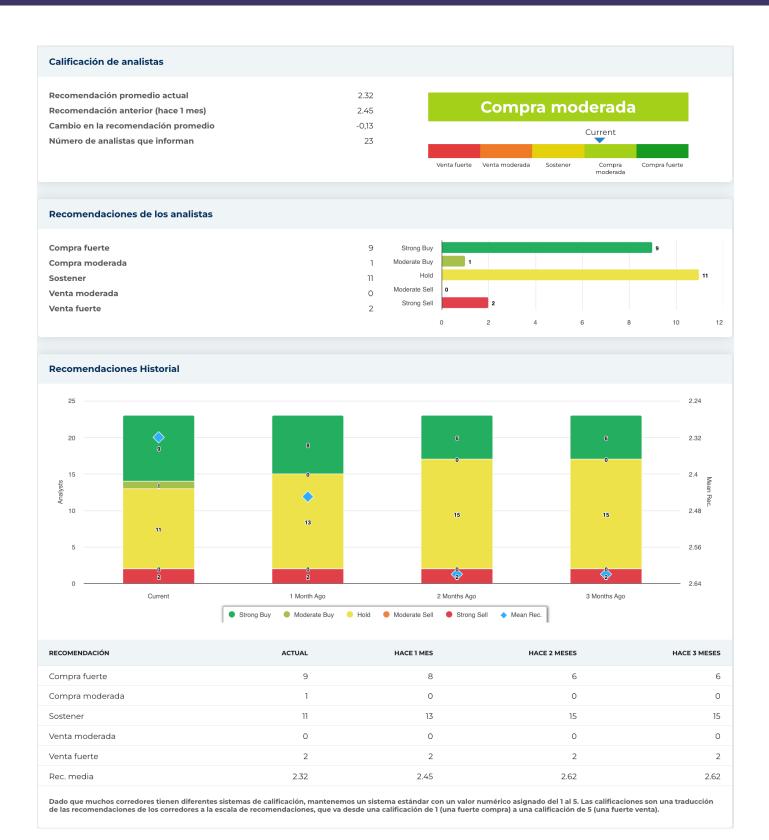

## New Buy Recommendation C.H. ROBINSON WORLDWIDE INC. (CHRW)

| Perfil de la empresa         |                                                                                                                                                                                                                                                                                                                                                                                                                                                                                                                                                                                  |                    |                                              |  |  |
|------------------------------|----------------------------------------------------------------------------------------------------------------------------------------------------------------------------------------------------------------------------------------------------------------------------------------------------------------------------------------------------------------------------------------------------------------------------------------------------------------------------------------------------------------------------------------------------------------------------------|--------------------|----------------------------------------------|--|--|
| Descripción e información de | contacto                                                                                                                                                                                                                                                                                                                                                                                                                                                                                                                                                                         |                    |                                              |  |  |
| Descripción del negocio      | CH Robinson Worldwide, Inc. está registrada en la Comisión de Bolsa y Valores de los Estados Unidos y es una sociedad anónimiconstituida en el estado de Delaware. CH Robinson Worldwide, Inc. se dedica principalmente a la organización del transporte de carga y transporte. Para los informes financieros, su año fiscal finaliza el 31 de diciembre. Esta página incluye todos los detalles de registro ante la SEC, así como una lista de todos los documentos (S-1, Prospecto, Informes actuales, 8-K, 10K, Informes anuales) presentados por CH Robinson Worldwide, Inc. |                    |                                              |  |  |
| DIRECCIÓN                    | 14701 Charlson Road, Eden Prairie, Minnesota, EE. UU., 55347-5088                                                                                                                                                                                                                                                                                                                                                                                                                                                                                                                |                    |                                              |  |  |
| Teléfono                     | +1 952 937-8500                                                                                                                                                                                                                                                                                                                                                                                                                                                                                                                                                                  | Sitio web          | https://www.chrobinson.com                   |  |  |
| Fax                          |                                                                                                                                                                                                                                                                                                                                                                                                                                                                                                                                                                                  | Correo electrónico | robert.houghton@chrobinson.com               |  |  |
| Detalles                     |                                                                                                                                                                                                                                                                                                                                                                                                                                                                                                                                                                                  |                    |                                              |  |  |
| Director ejecutivo           | David P. Bozeman                                                                                                                                                                                                                                                                                                                                                                                                                                                                                                                                                                 | Empleados          | 15.246                                       |  |  |
| Tipo de problema             | Acciones ordinarias                                                                                                                                                                                                                                                                                                                                                                                                                                                                                                                                                              | ISOCFI             | ESVUFR                                       |  |  |
| Auditor                      | Deloitte & Touche LLP                                                                                                                                                                                                                                                                                                                                                                                                                                                                                                                                                            | Última auditoría   | _                                            |  |  |
| Capitalización de mercado    | 12.785.074.323                                                                                                                                                                                                                                                                                                                                                                                                                                                                                                                                                                   |                    |                                              |  |  |
|                              |                                                                                                                                                                                                                                                                                                                                                                                                                                                                                                                                                                                  |                    |                                              |  |  |
| Clasificaciones industriales |                                                                                                                                                                                                                                                                                                                                                                                                                                                                                                                                                                                  |                    |                                              |  |  |
| Sector                       | Acciones industriales                                                                                                                                                                                                                                                                                                                                                                                                                                                                                                                                                            | CIK                | 1043277                                      |  |  |
| Grupo                        | Transporte                                                                                                                                                                                                                                                                                                                                                                                                                                                                                                                                                                       | SIC                | 4731                                         |  |  |
| Industria                    | Transporte y logística diversificados                                                                                                                                                                                                                                                                                                                                                                                                                                                                                                                                            | NAICS              | Acuerdo de transporte de mercancías (488510) |  |  |