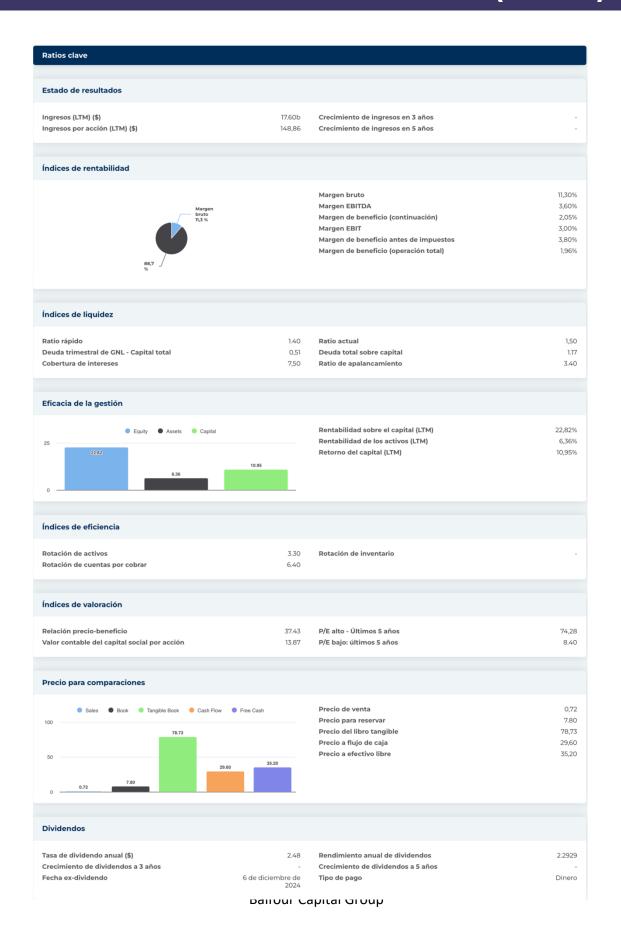

## New Buy Recommendation C.H. ROBINSON WORLDWIDE INC. (CHRW)

| nformación anual              |                         |                                        |         |
|-------------------------------|-------------------------|----------------------------------------|---------|
| Última fecha fiscal           | 31 de diciembre de 2023 | Últimos beneficios fiscales por acción | 2,74    |
| Últimos ingresos fiscales     | 17.60b                  | Últimos dividendos fiscales por acción | _       |
| nformación de precios         |                         |                                        |         |
| 52 semanas de alto            | 114,82                  | Promedio móvil de 200 días             | 95,46   |
| 52 semanas de baja intensidad | 65,00                   | Alfa                                   | -0.0    |
| Cambio de la semana 52        | 29,88%                  | Beta                                   | 0,8318  |
| Promedio móvil de 10 días     | 104.33                  | R-cuadrado                             | 0,32711 |
| Promedio móvil de 21 días     | 104.05                  | Desviación estándar                    | 0,07635 |
| Promedio móvil de 50 días     | 106.27                  | Período                                | 60      |
| Promedio móvil de 100 días    | 105.80                  |                                        |         |