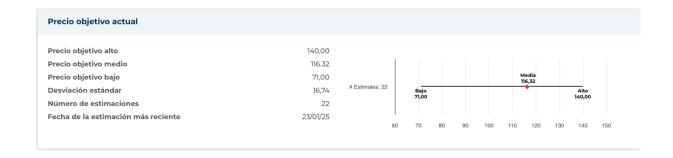

## New Buy Recommendation C.H. ROBINSON WORLDWIDE INC. (CHRW)

| nformación anual              |                         |                                        |         |
|-------------------------------|-------------------------|----------------------------------------|---------|
| Última fecha fiscal           | 31 de diciembre de 2023 | Últimos beneficios fiscales por acción | 2,74    |
| Últimos ingresos fiscales     | 17.60b                  | Últimos dividendos fiscales por acción | _       |
| nformación de precios         |                         |                                        |         |
| 52 semanas de alto            | 114,82                  | Promedio móvil de 200 días             | 95,46   |
| 52 semanas de baja intensidad | 65,00                   | Alfa                                   | -0.0    |
| Cambio de la semana 52        | 29,88%                  | Beta                                   | 0,8318  |
| Promedio móvil de 10 días     | 104.33                  | R-cuadrado                             | 0,32711 |
| Promedio móvil de 21 días     | 104.05                  | Desviación estándar                    | 0,07635 |
| Promedio móvil de 50 días     | 106.27                  | Período                                | 60      |
| Promedio móvil de 100 días    | 105.80                  |                                        |         |