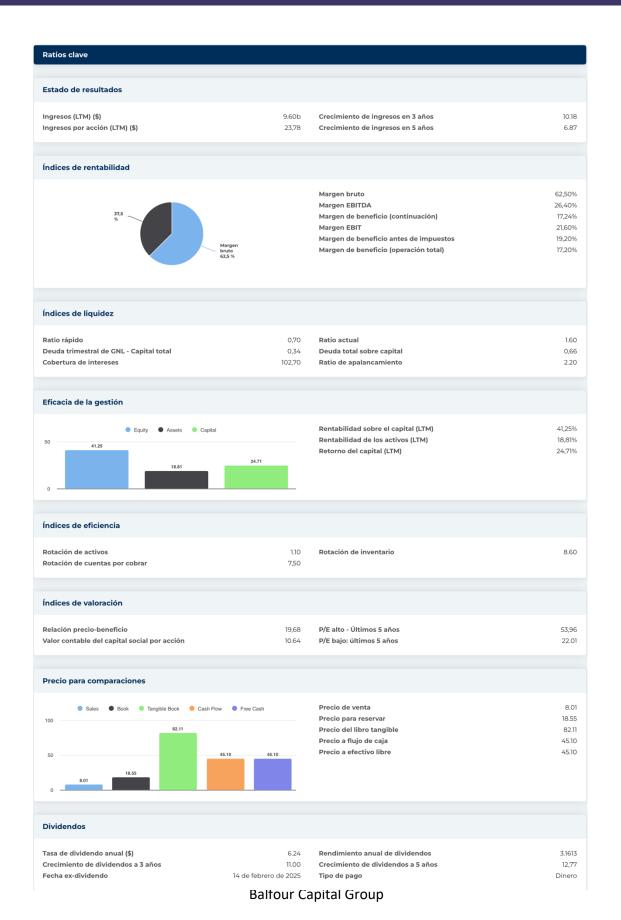

| NAICS                                                                       | Fabricación de prendas de vestir de co<br>confección para hombres y niños (3152: |  |  |  |











| Información anual                                |                     |                                                                                  |               |
|--------------------------------------------------|---------------------|----------------------------------------------------------------------------------|---------------|
| Última fecha fiscal<br>Últimos ingresos fiscales | 31-05-2024<br>9.60b | Últimos beneficios fiscales por acción<br>Últimos dividendos fiscales por acción | 15.40<br>0,39 |
| Información de precios                           |                     |                                                                                  |               |
| 52 semanas de alto                               | 228.12              | Promedio móvil de 200 día