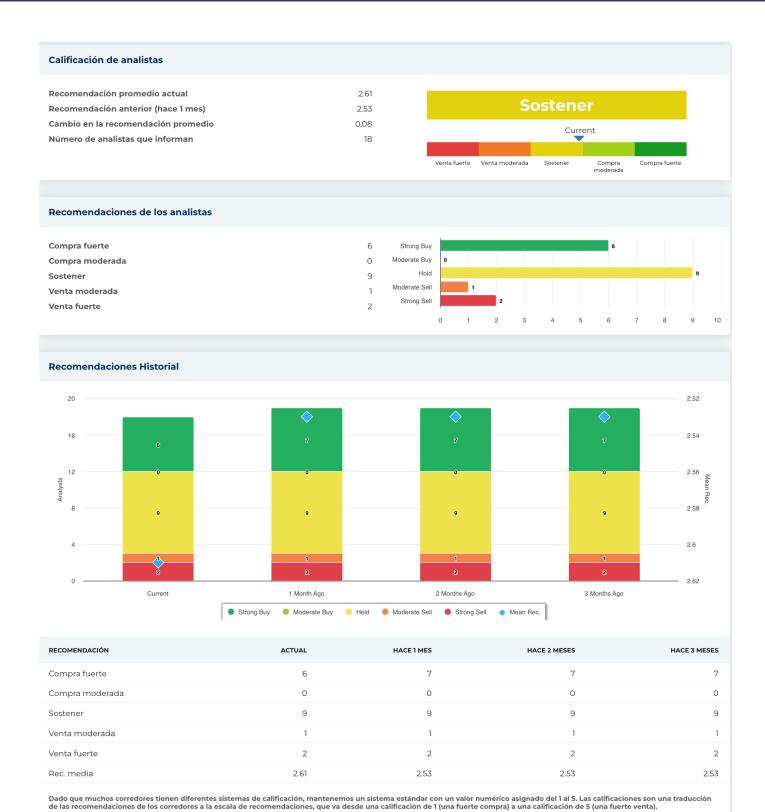

os                                                                                                                                                                                                                                                                                                                                                                                                                                                                                                                                                                                                                                               | NAICS                                                                       | Fabricación de prendas de vestir de co<br>confección para hombres y niños (3152: |  |  |  |











| Información anual                                |                     |                                                                                  |               |
|--------------------------------------------------|---------------------|----------------------------------------------------------------------------------|---------------|
| Última fecha fiscal<br>Últimos ingresos fiscales | 31-05-2024<br>9.60b | Últimos beneficios fiscales por acción<br>Últimos dividendos fiscales por acción | 15.40<br>0,39 |
| Información de precios                           |                     |                                                                                  |               |
| 52 semanas de alto                               | 228.12              | Promedio móvil de 200