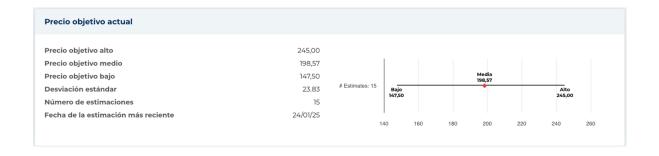

| Beta                                                                             | 1.36876       |
| Promedio móvil de 10 días                        | 195,97              | R-cuadrado                                                                       | 0,64216       |
| Promedio móvil de 21 días                        | 190,69              | Desviación estándar                                                              | 0,08967       |
| Promedio móvil de 50 días                        | 205.33              | Período                                                                          | 60            |
| Promedio móvil de 100 días                       | 206.00              |                                                                                  |               |