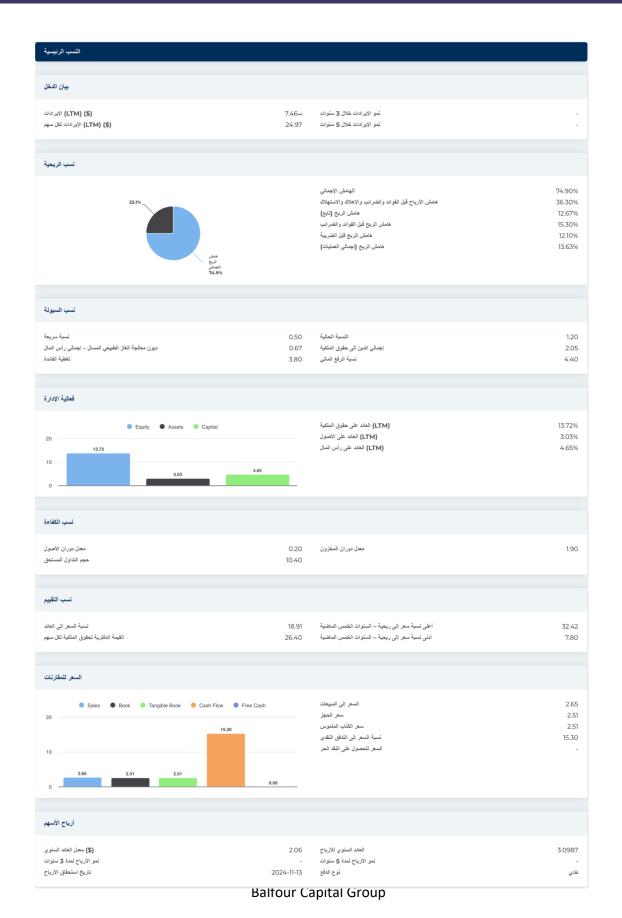

| المعلومات السنوي            |            |                                      |          |
|-----------------------------|------------|--------------------------------------|----------|
| أحدث تاريخ مالي             | 2023-12-31 | أحدث أرباح السهم المالية             | 3.01     |
| أحدث الإيرادات المالية      | 7.46       | أحدث توزيعات الأرباح المالية لكل سهم | _        |
|                             |            |                                      |          |
| مطومات عن الس               |            |                                      |          |
| أسبوغا مرتفعًا 52           | 72.40      | المتوسط المتحرك لـ 200 يوم           | 64.95    |
| أسبو عَا منخفضًا 52         | 55.10      | ألفا                                 | -0.00184 |
| أسبوعًا من التغيير 52       | 18.91%     | بيتا                                 | 0.42964  |
| المتوسط المتحرك لـ 10 أيام  | 66.38      | المربع-R                             | 0.18073  |
| المتوسط المتحرك لـ 21 يومًا | 66.32      | الاتحراف المعياري                    | 0.05307  |
|                             | 67.14      | فترة                                 | 60       |
| المتوسط المتحرك لـ 50 يومًا |            |                                      |          |