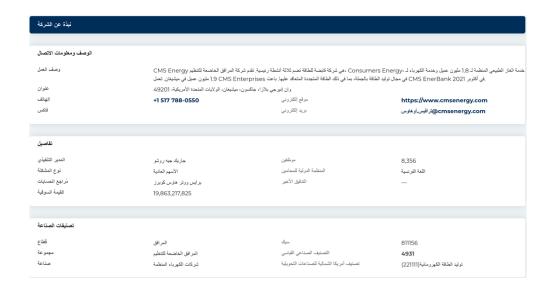

| المعلومات السنوي            |            |                                      |          |
|-----------------------------|------------|--------------------------------------|----------|
| أحدث تاريخ مالي             | 2023-12-31 | أحدث أرباح السهم المالية             | 3.01     |
| أحدث الإيرادات المالية      | 7.46       | أحدث توزيعات الأرباح المالية لكل سهم | _        |
|                             |            |                                      |          |
| مطومات عن الس               |            |                                      |          |
| أسبوغا مرتفعًا 52           | 72.40      | المتوسط المتحرك لـ 200 يوم           | 64.95    |
| أسبو عَا منخفضًا 52         | 55.10      | ألفا                                 | -0.00184 |
| أسبوعًا من التغيير 52