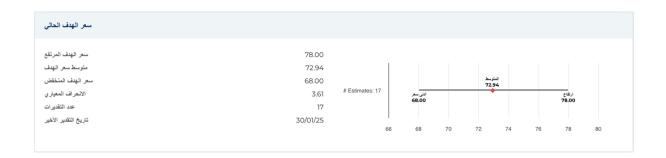

|          |
| مطومات عن الس               |            |                                      |          |
| أسبوغا مرتفعًا 52           | 72.40      | المتوسط المتحرك لـ 200 يوم           | 64.95    |
| أسبو عَا منخفضًا 52         | 55.10      | ألفا                                 | -0.00184 |
| أسبوعًا من التغيير 52       | 18.91%     | بيتا                                 | 0.42964  |
| المتوسط المتحرك لـ 10 أيام  | 66.38      | المربع-R                             | 0.18073  |
| المتوسط المتحرك لـ 21 يومًا | 66.32      | الاتحراف المعياري                    | 0.05307  |
|                             | 67.14      | فترة                                 | 60       |
| المتوسط المتحرك لـ 50 يومًا |            |                                      |          |