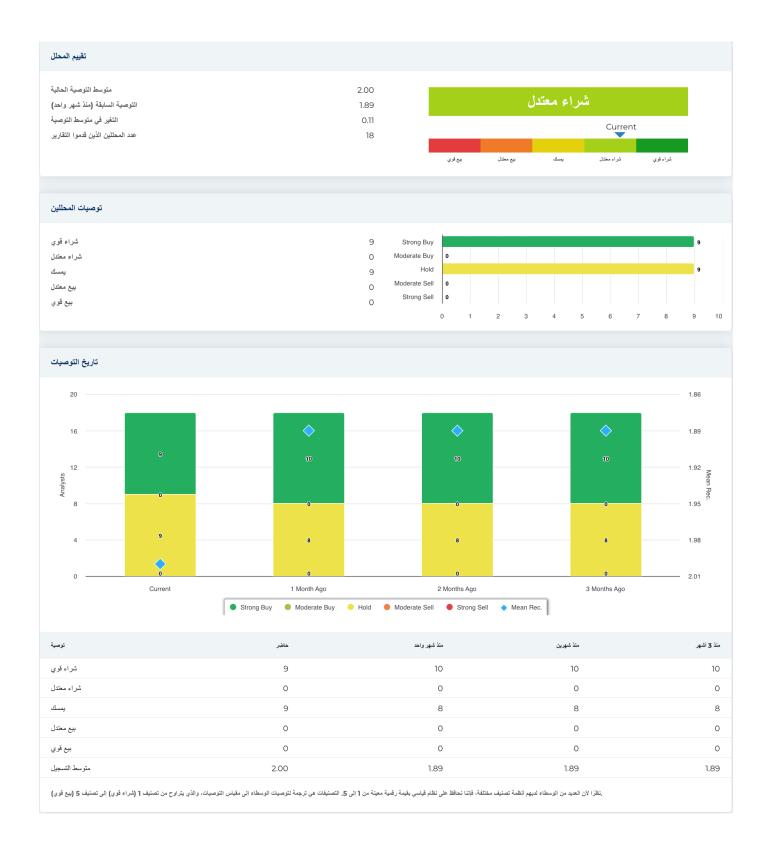

| المعلومات السنوي            |            |                                      |          |
|-----------------------------|------------|--------------------------------------|----------|
| أحدث تاريخ مالي             | 2023-12-31 | أحدث أرباح السهم المالية             | 3.01     |
| أحدث الإيرادات المالية      | 7.46       | أحدث توزيعات الأرباح المالية لكل سهم | _        |
|                             |            |                                      |          |
| مطومات عن الس               |            |                                      |          |
| أسبوغا مرتفعًا 52           | 72.40      | المتوسط المتحرك لـ 200 يوم           | 64.95    |
| أسبو عَا منخفضًا 52         | 55.10      | ألفا                                 | -0.00184 |
| أسبوعًا من التغيير 52       |