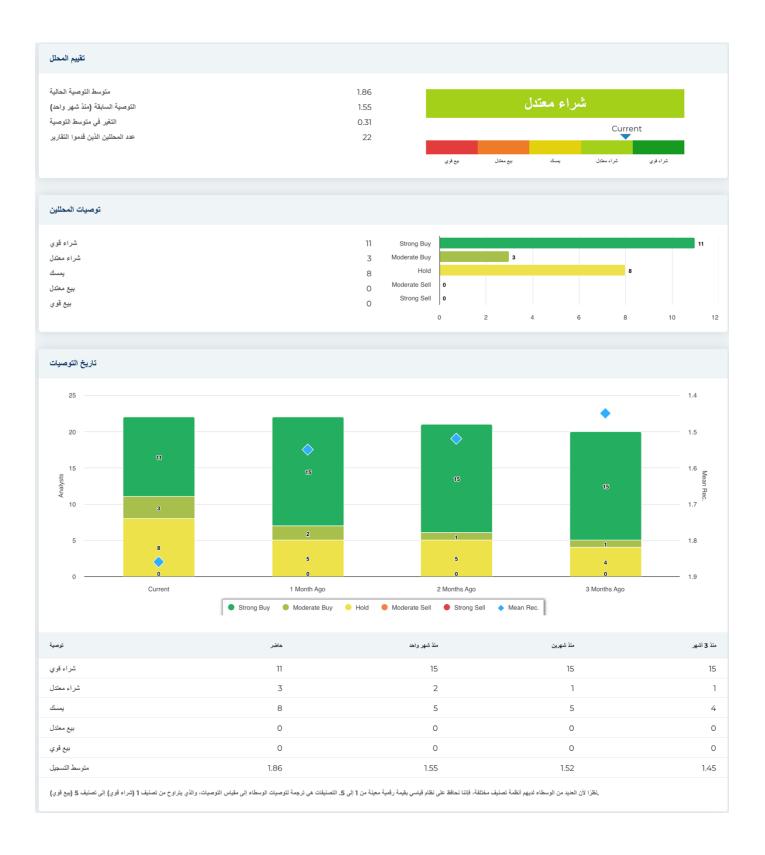

## New Buy Recommendation CONSTELLATION BRANDS, INC. (STZ)

| وصف المدل عثوان المدل المحل المدل التعلقات التع | ي عام AB InBev 2013 من شركة لل عليها الشركة من شركة المد و المتحيفة الميسينة الميسينة الميسينة الميسينة الميسينة الميسينة الميسينة الأمريكية 1585 678-7100 من 1585 678-7100 والمام أن تولاندز | ق بسبب تفويضات مكافحة الاحتكار حيث استكملت استحواذها في<br>سول ذات الهامش المنخفض Constellation وقد تحول نش | في Corona بModelot هم اكثر مورد متعدد الفنات للكحول في الولاياد المركة الأفهرة الي الشغي عن هذه العقوق المركة الأفهرة الي الشغيع عن هذه العقوق السية/المشتروبات فروجية مؤخراء حيث تلث عن الديند من الاحد المستروبات في المستروبات في المستروبات في المستروبات المستروبات في المستروبات في المستروبات في المستروبات |
|-------------------------------------------------------------------------------------------------------------------------------------------------------------------------------------------------------------------------------------------------------------------------------------------------------------------------------------------------------------------------------------------------------------------------------------------------------------------------------------------------------------------------------------------------------------------------------------------------------------------------------------------------------------------------------------------------------------------------------------------------------------------------------------------------------------------------------------------------------------------------------------------------------------------------------------------------------------------------------------------------------------------------------------------------------------------------------------------------------------------------------------------------------------------------------------------------------------------------------------------------------------------------------------------------------------------------------------------------------------------------------------------------------------------------------------------------------------------------------------------------------------------------------------------------------------------------------------------------------------------------------------------------------------------------------------------------------------------------------------------------------------------------------------------------------------------------------------------------------------------------------------------------------------------------------------------------------------------------------------------------------------------------------------------------------------------------------------------------------------------------------|-----------------------------------------------------------------------------------------------------------------------------------------------------------------------------------------------|-------------------------------------------------------------------------------------------------------------|------------------------------------------------------------------------------------------------------------------------------------------------------------------------------------------------------------------------------------------------------------------------------------------------------------------------------------------------------------------------------------------------------------------------------------------------------------------------------------------------------------------------------------------------------------------------------------------------------------------------------------------------------------------------------------------------------------------------------------------------------------------------------------------------------------------------------------------------------------------------------------------------------------------------------------------------------------------------------------------------------------------------------------------------------------------------------------------------------------------------------------------------------------------------------------------------------------------------------------------------------------------------------------------------------------------------------------------------------------------------------------------------------------------------------------------------------------------------------------------------------------------------------------------------------------------------------------------------------------------------------------------------------------------------------------------------------------------------------------------------------------------------------------------------------------------------------------------------------------------------------------------------------------------------------------------------------------------------------------------------------------------------------------------------------------------------------------------------------------------------------|
| الهاتف<br>فاتص<br>تقاصيل<br>المدير التنايذي<br>نوع المشكلة                                                                                                                                                                                                                                                                                                                                                                                                                                                                                                                                                                                                                                                                                                                                                                                                                                                                                                                                                                                                                                                                                                                                                                                                                                                                                                                                                                                                                                                                                                                                                                                                                                                                                                                                                                                                                                                                                                                                                                                                                                                                    | +1 585 678-7100<br>وليم أ نولاتوز                                                                                                                                                             | موقع الكتروني<br>برية الكتروني                                                                              |                                                                                                                                                                                                                                                                                                                                                                                                                                                                                                                                                                                                                                                                                                                                                                                                                                                                                                                                                                                                                                                                                                                                                                                                                                                                                                                                                                                                                                                                                                                                                                                                                                                                                                                                                                                                                                                                                                                                                                                                                                                                                                                              |
| فائدن<br>تقاصول<br>المدير التقية ي<br>نوع المشكنة                                                                                                                                                                                                                                                                                                                                                                                                                                                                                                                                                                                                                                                                                                                                                                                                                                                                                                                                                                                                                                                                                                                                                                                                                                                                                                                                                                                                                                                                                                                                                                                                                                                                                                                                                                                                                                                                                                                                                                                                                                                                             | وليثم أ. فولاتنز                                                                                                                                                                              | برية الكتروني                                                                                               |                                                                                                                                                                                                                                                                                                                                                                                                                                                                                                                                                                                                                                                                                                                                                                                                                                                                                                                                                                                                                                                                                                                                                                                                                                                                                                                                                                                                                                                                                                                                                                                                                                                                                                                                                                                                                                                                                                                                                                                                                                                                                                                              |
| تقاصول<br>المدير التقوض<br>نوع المشكلة                                                                                                                                                                                                                                                                                                                                                                                                                                                                                                                                                                                                                                                                                                                                                                                                                                                                                                                                                                                                                                                                                                                                                                                                                                                                                                                                                                                                                                                                                                                                                                                                                                                                                                                                                                                                                                                                                                                                                                                                                                                                                        |                                                                                                                                                                                               | <b>V</b>                                                                                                    | cbrands.com@بوزيف سواريز                                                                                                                                                                                                                                                                                                                                                                                                                                                                                                                                                                                                                                                                                                                                                                                                                                                                                                                                                                                                                                                                                                                                                                                                                                                                                                                                                                                                                                                                                                                                                                                                                                                                                                                                                                                                                                                                                                                                                                                                                                                                                                     |
| المدير التنفيذي<br>نوع المشكلة                                                                                                                                                                                                                                                                                                                                                                                                                                                                                                                                                                                                                                                                                                                                                                                                                                                                                                                                                                                                                                                                                                                                                                                                                                                                                                                                                                                                                                                                                                                                                                                                                                                                                                                                                                                                                                                                                                                                                                                                                                                                                                |                                                                                                                                                                                               | , th                                                                                                        |                                                                                                                                                                                                                                                                                                                                                                                                                                                                                                                                                                                                                                                                                                                                                                                                                                                                                                                                                                                                                                                                                                                                                                                                                                                                                                                                                                                                                                                                                                                                                                                                                                                                                                                                                                                                                                                                                                                                                                                                                                                                                                                              |
| نوع المشكلة                                                                                                                                                                                                                                                                                                                                                                                                                                                                                                                                                                                                                                                                                                                                                                                                                                                                                                                                                                                                                                                                                                                                                                                                                                                                                                                                                                                                                                                                                                                                                                                                                                                                                                                                                                                                                                                                                                                                                                                                                                                                                                                   |                                                                                                                                                                                               |                                                                                                             |                                                                                                                                                                                                                                                                                                                                                                                                                                                                                                                                                                                                                                                                                                                                                                                                                                                                                                                                                                                                                                                                                                                                                                                                                                                                                                                                                                                                                                                                                                                                                                                                                                                                                                                                                                                                                                                                                                                                                                                                                                                                                                                              |
| •-                                                                                                                                                                                                                                                                                                                                                                                                                                                                                                                                                                                                                                                                                                                                                                                                                                                                                                                                                                                                                                                                                                                                                                                                                                                                                                                                                                                                                                                                                                                                                                                                                                                                                                                                                                                                                                                                                                                                                                                                                                                                                                                            |                                                                                                                                                                                               | موهفين                                                                                                      | 10,600                                                                                                                                                                                                                                                                                                                                                                                                                                                                                                                                                                                                                                                                                                                                                                                                                                                                                                                                                                                                                                                                                                                                                                                                                                                                                                                                                                                                                                                                                                                                                                                                                                                                                                                                                                                                                                                                                                                                                                                                                                                                                                                       |
| مُراجِع الحسابات                                                                                                                                                                                                                                                                                                                                                                                                                                                                                                                                                                                                                                                                                                                                                                                                                                                                                                                                                                                                                                                                                                                                                                                                                                                                                                                                                                                                                                                                                                                                                                                                                                                                                                                                                                                                                                                                                                                                                                                                                                                                                                              | الأسهم العادية                                                                                                                                                                                | المنظمة الدولية للمحامين                                                                                    | اللغة الغرنسية                                                                                                                                                                                                                                                                                                                                                                                                                                                                                                                                                                                                                                                                                                                                                                                                                                                                                                                                                                                                                                                                                                                                                                                                                                                                                                                                                                                                                                                                                                                                                                                                                                                                                                                                                                                                                                                                                                                                                                                                                                                                                                               |
|                                                                                                                                                                                                                                                                                                                                                                                                                                                                                                                                                                                                                                                                                                                                                                                                                                                                                                                                                                                                                                                                                                                                                                                                                                                                                                                                                                                                                                                                                                                                                                                                                                                                                                                                                                                                                                                                                                                                                                                                                                                                                                                               | شركة كي بي إم جي المحدودة                                                                                                                                                                     | التنقيق الأخير                                                                                              | _                                                                                                                                                                                                                                                                                                                                                                                                                                                                                                                                                                                                                                                                                                                                                                                                                                                                                                                                                                                                                                                                                                                                                                                                                                                                                                                                                                                                                                                                                                                                                                                                                                                                                                                                                                                                                                                                                                                                                                                                                                                                                                                            |
| القيمة السوقية                                                                                                                                                                                                                                                                                                                                                                                                                                                                                                                                                                                                                                                                                                                                                                                                                                                                                                                                                                                                                                                                                                                                                                                                                                                                                                                                                                                                                                                                                                                                                                                                                                                                                                                                                                                                                                                                                                                                                                                                                                                                                                                | 33,091,723,789                                                                                                                                                                                |                                                                                                             |                                                                                                                                                                                                                                                                                                                                                                                                                                                                                                                                                                                                                                                                                                                                                                                                                                                                                                                                                                                                                                                                                                                                                                                                                                                                                                                                                                                                                                                                                                                                                                                                                                                                                                                                                                                                                                                                                                                                                                                                                                                                                                                              |
| تصنيفات الصناعة                                                                                                                                                                                                                                                                                                                                                                                                                                                                                                                                                                                                                                                                                                                                                                                                                                                                                                                                                                                                                                                                                                                                                                                                                                                                                                                                                                                                                                                                                                                                                                                                                                                                                                                                                                                                                                                                                                                                                                                                                                                                                                               |                                                                                                                                                                                               |                                                                                                             |                                                                                                                                                                                                                                                                                                                                                                                                                                                                                                                                                                                                                                                                                                                                                                                                                                                                                                                                                                                                                                                                                                                                                                                                                                                                                                                                                                                                                                                                                                                                                                                                                                                                                                                                                                                                                                                                                                                                                                                                                                                                                                                              |
| •                                                                                                                                                                                                                                                                                                                                                                                                                                                                                                                                                                                                                                                                                                                                                                                                                                                                                                                                                                                                                                                                                                                                                                                                                                                                                                                                                                                                                                                                                                                                                                                                                                                                                                                                                                                                                                                                                                                                                                                                                                                                                                                             |                                                                                                                                                                                               |                                                                                                             |                                                                                                                                                                                                                                                                                                                                                                                                                                                                                                                                                                                                                                                                                                                                                                                                                                                                                                                                                                                                                                                                                                                                                                                                                                                                                                                                                                                                                                                                                                                                                                                                                                                                                                                                                                                                                                                                                                                                                                                                                                                                                                                              |
| قطاع                                                                                                                                                                                                                                                                                                                                                                                                                                                                                                                                                                                                                                                                                                                                                                                                                                                                                                                                                                                                                                                                                                                                                                                                                                                                                                                                                                                                                                                                                                                                                                                                                                                                                                                                                                                                                                                                                                                                                                                                                                                                                                                          | السلع الاستهلاكية الأساسية                                                                                                                                                                    | ميك                                                                                                         | 16918                                                                                                                                                                                                                                                                                                                                                                                                                                                                                                                                                                                                                                                                                                                                                                                                                                                                                                                                                                                                                                                                                                                                                                                                                                                                                                                                                                                                                                                                                                                                                                                                                                                                                                                                                                                                                                                                                                                                                                                                                                                                                                                        |
| مجموعة                                                                                                                                                                                                                                                                                                                                                                                                                                                                                                                                                                                                                                                                                                                                                                                                                                                                                                                                                                                                                                                                                                                                                                                                                                                                                                                                                                                                                                                                                                                                                                                                                                                                                                                                                                                                                                                                                                                                                                                                                                                                                                                        | المشروبات - الكحولية                                                                                                                                                                          | التصنيف الصناعي القياسي                                                                                     | 2080                                                                                                                                                                                                                                                                                                                                                                                                                                                                                                                                                                                                                                                                                                                                                                                                                                                                                                                                                                                                                                                                                                                                                                                                                                                                                                                                                                                                                                                                                                                                                                                                                                                                                                                                                                                                                                                                                                                                                                                                                                                                                                                         |