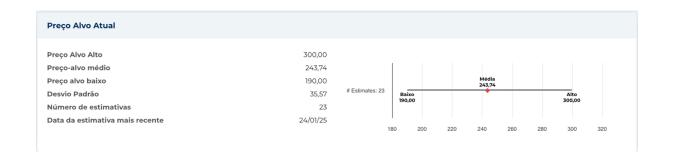

|            |                                     |          |
| 52 semanas de altura     | 274,87     | Média móvel de 200 dias             | 241,70   |
| 52 semanas baixo         | 176,51     | Alfa                                | -0,00429 |
| Mudança de 52 semanas    | -24,80%    | Beta                                | 0,91577  |
| Média móvel de 10 dias   | 182,42     | R-Quadrado                          | 0,47334  |
| Média móvel de 21 dias   | 203,27     | Desvio Padrão                       | 0,06988  |
| Média móvel de 50 dias   | 223,22     | Período                             | 60       |
| Média móvel de 100 dias  | 233,57     |                                     |          |
|                          |            |                                     |          |