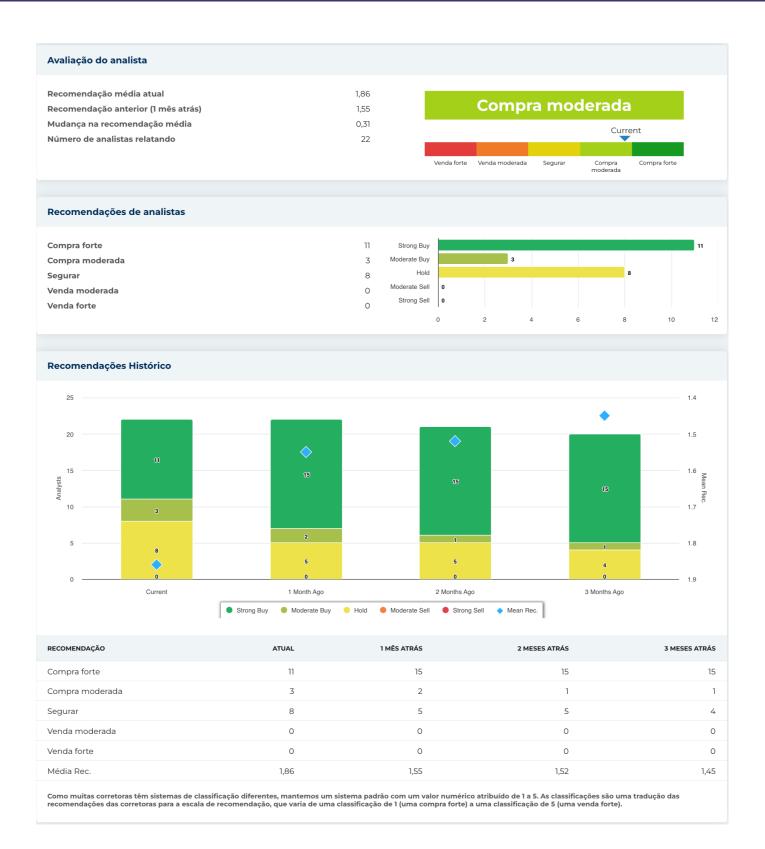

|  |  |
| Indústria                          | Destilarias e Vinícolas                                                                                                                                                                                                                                                                                                                                                                                                                                                                                                                                       | NAICS                                                                 | Atacadistas de Vinhos e Bebidas Alcoólica<br>Destiladas (424820) |  |  |



## New Buy Recommendation CONSTELLATION BRANDS, INC. (STZ)





## **New Buy Recommendation CONSTELLATION BRANDS, INC. (STZ)**





## New Buy Recommendation CONSTELLATION BRANDS, INC. (STZ)

| nformações Anuais        |            |                                     |          |
|--------------------------|------------|-------------------------------------|----------|
| Última data fiscal       | 2024-02-29 | Último EPS Fiscal                   | 9.43     |
| Últimas Receitas Fiscais | 9.96b      | Últimos dividendos fiscais por ação | 0,00     |
|                          |            |                                     |          |
| nformações sobre preços  |            |                                     |          |
|                          |            |                                     |          |
| 52 semanas de altura     | 27