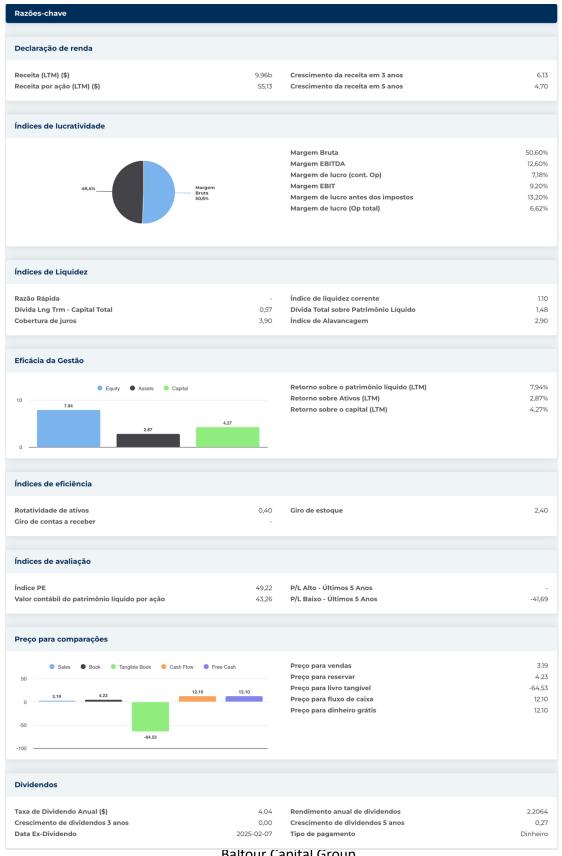

las                                                                                                                                                                                                                                                                                                                                                                                                                                                                                                                                       | NAICS                                                                 | Atacadistas de Vinhos e Bebidas Alcoólica<br>Destiladas (424820) |  |  |



## New Buy Recommendation CONSTELLATION BRANDS, INC. (STZ)





## **New Buy Recommendation CONSTELLATION BRANDS, INC. (STZ)**





## New Buy Recommendation CONSTELLATION BRANDS, INC. (STZ)

| nformações Anuais        |            |                                     |          |
|--------------------------|------------|-------------------------------------|----------|
| Última data fiscal       | 2024-02-29 | Último EPS Fiscal                   | 9.43     |
| Últimas Receitas Fiscais | 9.96b      | Últimos dividendos fiscais por ação | 0,00     |
|                          |            |                                     |          |
| nformações sobre preços  |            |                                     |          |
|                          |            |                                     |          |
| 52 semanas de altura     | 274,87     | Média móvel de 200 dias             | 241,70   |
| 52 sem