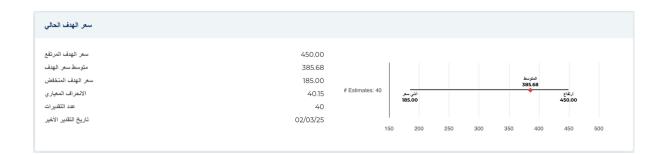

| متوسط التوصية الحالد<br>التوصية السابقة (منذ شهر واحد |                                                      | 1.52<br>1.48 |                             | قوى             | شراء            |          |
|-------------------------------------------------------|------------------------------------------------------|--------------|-----------------------------|-----------------|-----------------|----------|
| التغير في متوسط التوصر                                |                                                      | 0.04         |                             |                 |                 |          |
| عدد المحللين الذين قدموا التقار                       |                                                      | 44           |                             |                 |                 | Current  |
|                                                       |                                                      |              | بيع قوي                     | ہیے معتدل       | شراء معتدل يمسك | شراء قوي |
|                                                       |                                                      |              | 42 CT                       | 0 (cr           |                 |          |
|                                                       |                                                      |              |                             |                 |                 |          |
| توصيات المحالي                                        |                                                      |              |                             |                 |                 |          |
| شىراء قو                                              |                                                      | 32           | Strong Buy                  |                 |                 | 32       |
| شىراء معتد                                            |                                                      | 3            | Moderate Buy                |                 |                 |          |
| يمس                                                   |                                                      | 8            | Hold<br>Moderate Sell 0     | 8               |                 |          |
| بيع معتد<br>بيغ قو                                    |                                                      | 0            | Strong Sell                 |                 |                 |          |
| بيع س                                                 |                                                      | 1            | 0 5                         | 5 10            | 15 20           | 25 30    |
|                                                       |                                                      |              |                             |                 |                 |          |
|                                                       |                                                      |              |                             |                 |                 |          |
| تاريخ التوصيا                                         |                                                      |              |                             |                 |                 |          |
| 50                                                    |                                                      |              |                             |                 |                 | 1.38     |
|                                                       |                                                      |              | ٠                           |                 | ٠               |          |
| 40                                                    |                                                      |              |                             |                 |                 | 1.41     |
|                                                       |                                                      |              |                             |                 |                 |          |
| 30                                                    |                                                      |              |                             |                 | _               | 1.44 <   |
| Star Analysis                                         | 33                                                   |              | 34                          |                 | 34              | Mean Rec |
| ¥ 20 —                                                |                                                      |              |                             |                 |                 | 1.47     |
|                                                       | $\diamond$                                           |              |                             |                 |                 |          |
| 10 3                                                  | 3                                                    |              |                             |                 |                 | 1.5      |
| *                                                     | 7                                                    |              | 3                           |                 | 3               |          |
| 01                                                    |                                                      |              | 0                           |                 | 0               | 1.53     |
| Current                                               | 1 Month Ago                                          |              | 2 Months Ago                |                 | 3 Months Ago    |          |
|                                                       | <ul> <li>Strong Buy</li> <li>Moderate Buy</li> </ul> | 💛 Hold (     | Moderate Sell 🛛 🛑 Strong Se | ell 🔶 Mean Rec. |                 |          |
| ئۆم                                                   | حاضر                                                 |              | منذ شهر واحد                |                 | منذ شهرين       | 3 أشهر   |
| شراء قو                                               | 32                                                   |              | 33                          |                 | 34              | :        |
| شراء معت                                              | 3                                                    |              | 3                           |                 | 3               |          |
| تعيد                                                  | 8                                                    |              | 7                           |                 | 7               |          |
| بيع معتد                                              | 0                                                    |              | 0                           |                 | 0               |          |
| بيع قو                                                | 1                                                    |              | 1                           |                 | 0               |          |
| متوسط التسج                                           | 1.52                                                 |              | 1.48                        |                 | 1.39            | 1.3      |