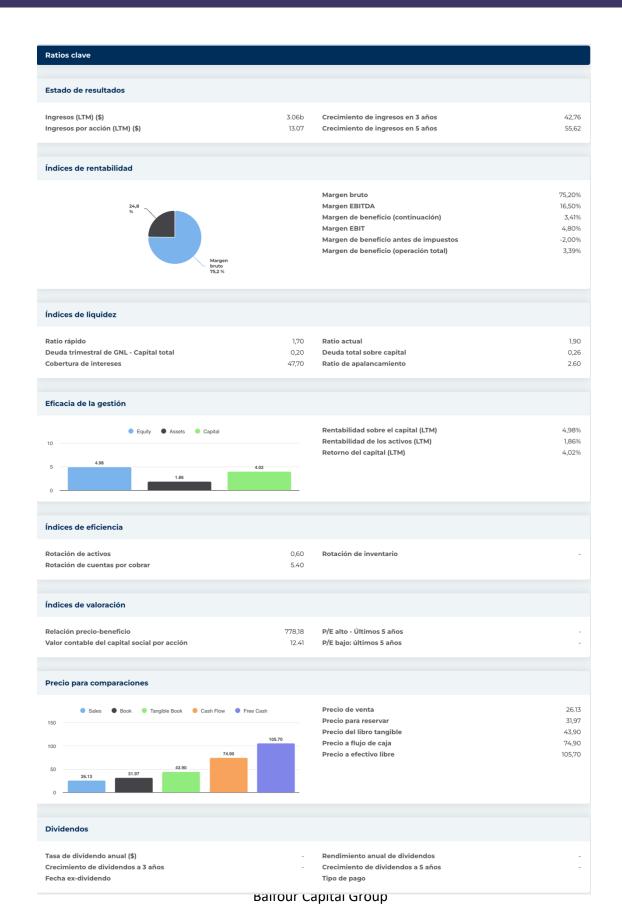

## New Buy Recommendation CROWDSTRIKE HOLDINGS INC (CRWD)





## New Buy Recommendation CROWDSTRIKE HOLDINGS INC (CRWD)





## New Buy Recommendation CROWDSTRIKE HOLDINGS INC (CRWD)





## New Buy Recommendation CROWDSTRIKE HOLDINGS INC (CRWD)

| Annual Information     |                     |                                                      |         |
|------------------------|---------------------|------------------------------------------------------|---------|
| Latest Fiscal Date     | 2024-01-31<br>3.06b | Latest Fiscal EPS  Latest Fiscal Dividends per Share | 0.37    |
| Price Information      |                     |                                                      |         |
| 52Wk High              | 411.30              | 200 day Moving Average                               | 322.25  |
| 52Wk Low               | 200.81              | Alpha                                                | 0.02922 |
| 52 Week Change         | 30.96%              | Beta