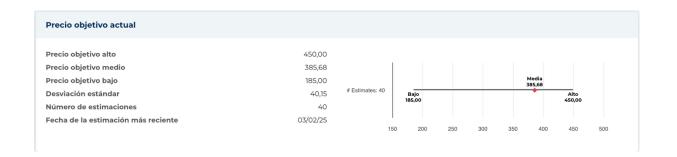

| 52Wk High              | 411.30              | 200 day Moving Average                               | 322.25  |
| 52Wk Low               | 200.81              | Alpha                                                | 0.02922 |
| 52 Week Change         | 30.96%              | Beta                                                 | 1.15899 |
| 10 day Moving Average  | 386.90              | R-Squared                                            | 0.16425 |
| 21 day Moving Average  | 370.53              | Standard Deviation                                   | 0.15016 |
| 50 day Moving Average  | 363.80              | Period                                               | 60      |
| 100 day Moving Average | 331.76              |                                                      |         |