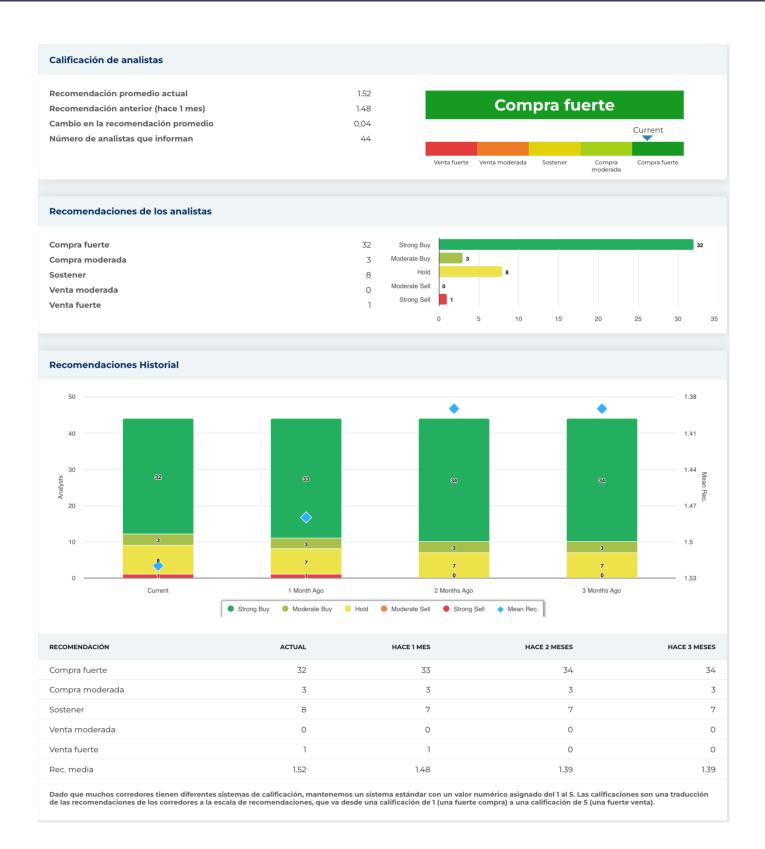

## New Buy Recommendation CROWDSTRIKE HOLDINGS INC (CRWD)





## New Buy Recommendation CROWDSTRIKE HOLDINGS INC (CRWD)





## New Buy Recommendation CROWDSTRIKE HOLDINGS INC (CRWD)





## New Buy Recommendation CROWDSTRIKE HOLDINGS INC (CRWD)

| Annual Information     |                     |                                                      |         |
|------------------------|---------------------|------------------------------------------------------|---------|
| Latest Fiscal Date     | 2024-01-31<br>3.06b | Latest Fiscal EPS  Latest Fiscal Dividends per Share | 0.37    |
| Price Information      |                     |                                                      |         |
| 52Wk High              | 411.30              | 200 day Moving Average                               | 322.25  |
| 52Wk Low               | 200.81              | Alpha                                                |