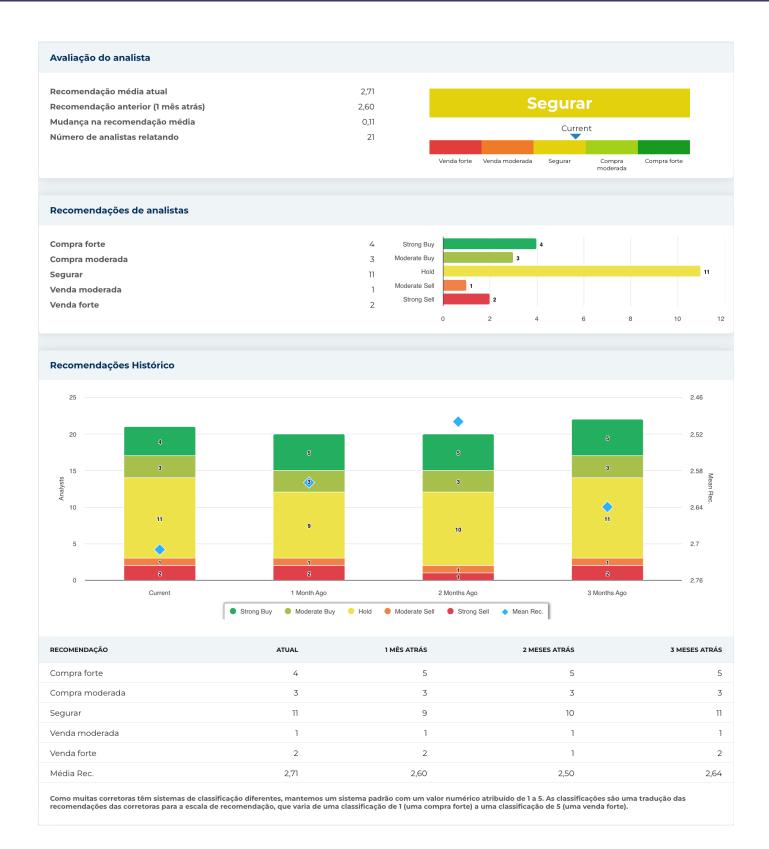

| Descrição do negócio  Endereço Telefone Fax  Detalhes CEO Tipo de problema | comerciais baseados em relacionamento. com locais também no Arizona e Flórida i 1717 Main Street, Comerica Bank Tower, M +1 214 462-6831 +1 302 424-4866 | Além do Texas, as outras geogra<br>e negócios selecionados operand | Ela é focada principalmente em serviços bancários<br>afias primárias da Comerica são Califórnia e Michigan<br>do em vários outros estados, bem como no Canadá.<br>https://www.comerica.com<br>InvestorRelations@comerica.com |
|----------------------------------------------------------------------------|----------------------------------------------------------------------------------------------------------------------------------------------------------|--------------------------------------------------------------------|------------------------------------------------------------------------------------------------------------------------------------------------------------------------------------------------------------------------------|
| Telefone Fax  Detalhes CEO                                                 | +1 214 462-6831<br>+1 302 424-4866                                                                                                                       | Site                                                               |                                                                                                                                                                                                                              |
| Detailhes CEO                                                              | +1302 424-4866                                                                                                                                           |                                                                    |                                                                                                                                                                                                                              |
| <b>Detailhes</b>                                                           |                                                                                                                                                          | E-mail                                                             | InvestorRelations@comerica.com                                                                                                                                                                                               |
| CEO                                                                        |                                                                                                                                                          |                                                                    |                                                                                                                                                                                                                              |
|                                                                            |                                                                                                                                                          |                                                                    |                                                                                                                                                                                                                              |
| Tipo de problema                                                           | Curtis C. Fazendeiro                                                                                                                                     | Funcionários                                                       | 7.496                                                                                                                                                                                                                        |
|                                                                            | Ações Ordinárias                                                                                                                                         | ISOCFI                                                             | ESVUFR                                                                                                                                                                                                                       |
| Auditor                                                                    | Ernst & Young LLP                                                                                                                                        | Última Auditoria                                                   | _                                                                                                                                                                                                                            |
| Capitalização de mercado                                                   | 8.320.902.042                                                                                                                                            |                                                                    |                                                                                                                                                                                                                              |
|                                                                            |                                                                                                                                                          |                                                                    |                                                                                                                                                                                                                              |
| Classificações da indústria                                                |                                                                                                                                                          |                                                                    |                                                                                                                                                                                                                              |
| Setor                                                                      | Financiar                                                                                                                                                | CIK                                                                | 28412                                                                                                                                                                                                                        |
| Grupo                                                                      | Bancário                                                                                                                                                 | SIC                                                                | 6021                                                                                                                                                                                                                         |

| nformações Anuais        |            |                                     |          |
|--------------------------|------------|-------------------------------------|----------|
| Última data fiscal       | 2023-12-31 | Último EPS Fiscal                   | 6,47     |
| Últimas Receitas Fiscais | 3.59b      | Últimos dividendos fiscais por ação | 0,71     |
|                          |            |                                     |          |
| nformações sobre preços  |            |                                     |          |
| 52 semanas de altura     | 73,45      | Média móvel de 200 dias             | 56,62    |
| 52 semanas baixo         | 45,32      | Alfa                                | -0,00395 |
| Mudança de 52 semanas    | 21,11%     | Beta                                | 1.26495  |
| Média móvel de 10 dias   | 63,53      | R-Quadrado                          | 0,27643  |
| Média móvel de 21 dias   | 62,81      | Desvio Padrão                       | 0,12631  |
| Média móvel de 50 dias   | 65,72      | Período                             | 60       |
| Média móvel de 100 dias  | 62,70      |                                     |          |