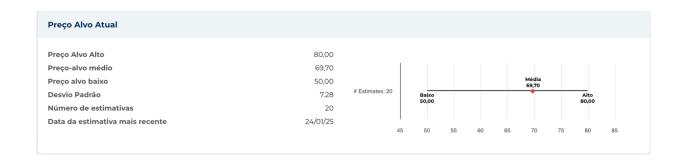

|            |                                     |          |
| nformações sobre preços  |            |                                     |          |
| 52 semanas de altura     | 73,45      | Média móvel de 200 dias             | 56,62    |
| 52 semanas baixo         | 45,32      | Alfa                                | -0,00395 |
| Mudança de 52 semanas    | 21,11%     | Beta                                | 1.26495  |
| Média móvel de 10 dias   | 63,53      | R-Quadrado                          | 0,27643  |
| Média móvel de 21 dias   | 62,81      | Desvio Padrão                       | 0,12631  |
| Média móvel de 50 dias   | 65,72      | Período                             | 60       |
| Média móvel de 100 dias  | 62,70      |                                     |          |