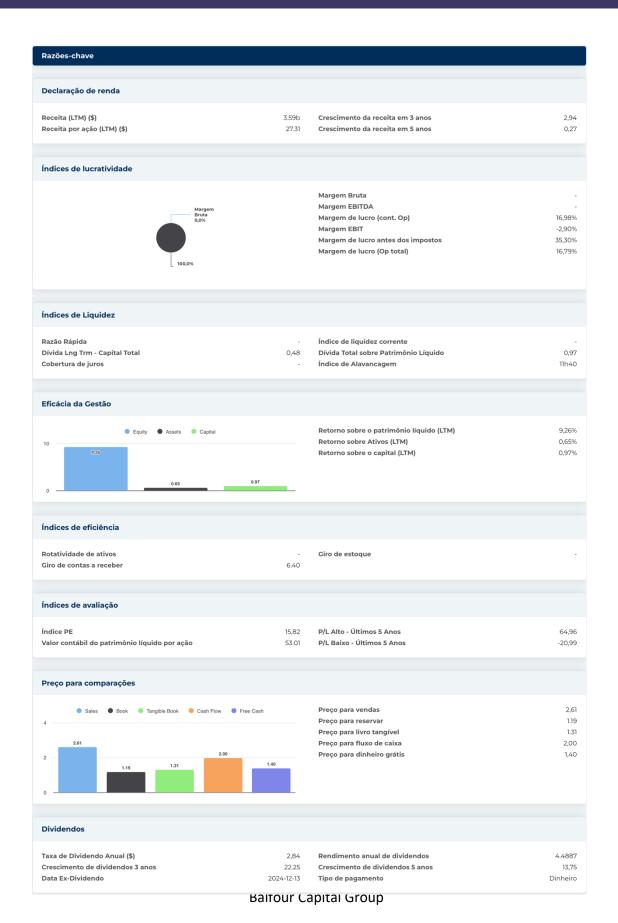

| nformações Anuais        |            |                                     |          |
|--------------------------|------------|-------------------------------------|----------|
| Última data fiscal       | 2023-12-31 | Último EPS Fiscal                   | 6,47     |
| Últimas Receitas Fiscais | 3.59b      | Últimos dividendos fiscais por ação | 0,71     |
|                          |            |                                     |          |
| nformações sobre preços  |            |                                     |          |
| 52 semanas de altura     | 73,45      | Média móvel de 200 dias             | 56,62    |
| 52 semanas baixo         | 45,32      | Alfa                                | -0,00395 |
| Mudança de 52 semanas    | 21,11%     | Beta                                | 1.26495  |
| Média móvel de 10 dias   | 63,53      | R-Quadrado                          | 0,27643  |
| Média móvel de 21 dias   | 62,81      | Desvio Padrão                       | 0,12631  |
| Média móvel de 50 dias   | 65,72      | Período                             | 60       |
| Média móvel de 100 dias  | 62,70      |                                     |          |