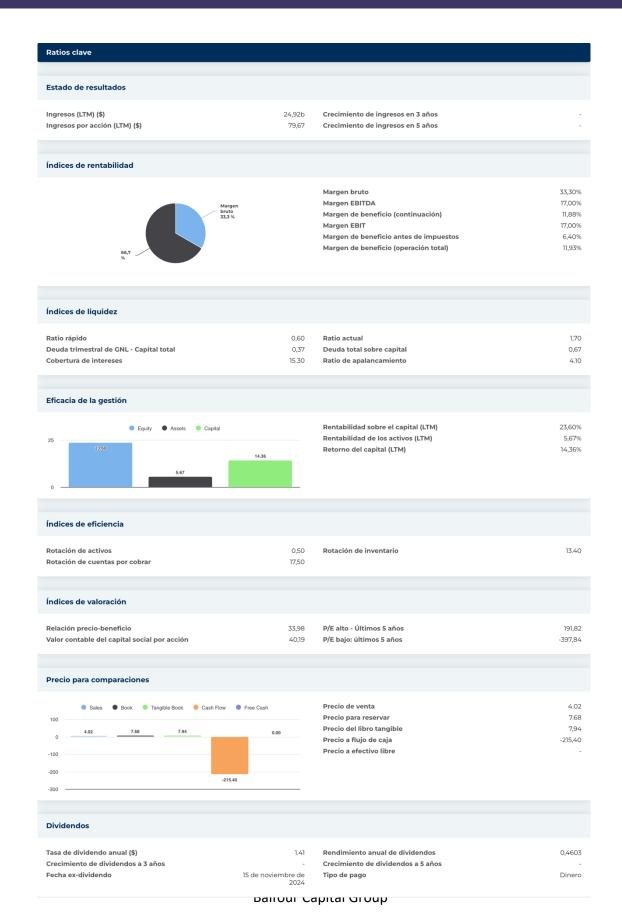

| Perfil de la empresa         |                                                                                                                                                                                                                                                                                                                                                                                                                                                                            |                    |                                               |  |  |
|------------------------------|----------------------------------------------------------------------------------------------------------------------------------------------------------------------------------------------------------------------------------------------------------------------------------------------------------------------------------------------------------------------------------------------------------------------------------------------------------------------------|--------------------|-----------------------------------------------|--|--|
| Descripción e información de | e contacto                                                                                                                                                                                                                                                                                                                                                                                                                                                                 |                    |                                               |  |  |
| Descripción del negocio      | Constellation Energy Corp ofrece soluciones energéticas. Brinda energía limpia y soluciones sustentables a hogares, empresas, e sector público, agrupaciones comunitarias y una variedad de clientes mayoristas (como municipios, cooperativas y otras entidad estratégicas). La empresa ofrece soluciones energéticas integrales y una variedad de opciones de precios para productos de electricidad, gas natural y energía renovable para empresas de cualquier tamaño. |                    |                                               |  |  |
| DIRECCIÓN                    | 1310 Point Street, Baltimore, Maryland, EE. UU., 21231                                                                                                                                                                                                                                                                                                                                                                                                                     |                    |                                               |  |  |
| Teléfono                     | +1 800 483-3220                                                                                                                                                                                                                                                                                                                                                                                                                                                            | Sitio web          | https://www.constelacion.com                  |  |  |
| Fax                          |                                                                                                                                                                                                                                                                                                                                                                                                                                                                            | Correo electrónico |                                               |  |  |
| Detalles                     |                                                                                                                                                                                                                                                                                                                                                                                                                                                                            |                    |                                               |  |  |
| Director ejecutivo           | José Domínguez                                                                                                                                                                                                                                                                                                                                                                                                                                                             | Empleados          | 13.871                                        |  |  |
| Tipo de problema             | Acciones ordinarias                                                                                                                                                                                                                                                                                                                                                                                                                                                        | ISOCFI             | ESVUFR                                        |  |  |
| Auditor                      | PricewaterhouseCoopers LLP                                                                                                                                                                                                                                                                                                                                                                                                                                                 | Última auditoría   | _                                             |  |  |
| Capitalización de mercado    | 95.809.792.271                                                                                                                                                                                                                                                                                                                                                                                                                                                             |                    |                                               |  |  |
| Clasificaciones industriales |                                                                                                                                                                                                                                                                                                                                                                                                                                                                            |                    |                                               |  |  |
| Sector                       | Energía                                                                                                                                                                                                                                                                                                                                                                                                                                                                    | CIK                | 1868275                                       |  |  |
| Grupo                        | Productores de energía renovable                                                                                                                                                                                                                                                                                                                                                                                                                                           | SIC                | 4911                                          |  |  |
| Industria                    | Energía renovable diversificada                                                                                                                                                                                                                                                                                                                                                                                                                                            | NAICS              | Generación de energía hidroeléctrica (221111) |  |  |

PUBLISHED ON 01/23/2025

| Información anual                                |                                   |                                                                                  |         |
|--------------------------------------------------|-----------------------------------|----------------------------------------------------------------------------------|---------|
| Última fecha fiscal<br>Últimos ingresos fiscales | 31 de diciembre de 2023<br>24,92b | Últimos beneficios fiscales por acción<br>Últimos dividendos fiscales por acción | 5.02    |
| Información de precios                           |                                   |                                                                                  |         |
| 52 semanas de alto                               | 352,00                            | Promedio móvil de 200 días                                                       | 227.33  |
| 52 semanas de baja intensidad                    | 125,85                            | Alfa                                                                             | 0,05192 |
| Cambio de la semana 52                           | 137,80%                           | Beta                                                                             | 0,82894 |
| Promedio móvil de 10 días                        | 309.30                            | R-cuadrado                                                                       | 0,10964 |
| Promedio móvil de 21 días                        | 297.07                            | Desviación estándar                                                              | 0,12309 |
| Promedio móvil de 50 días                        | 264.13                            | Período                                                                          | 36      |
| Promedio móvil de 100 días                       | 256.06                            |                                                                                  |         |