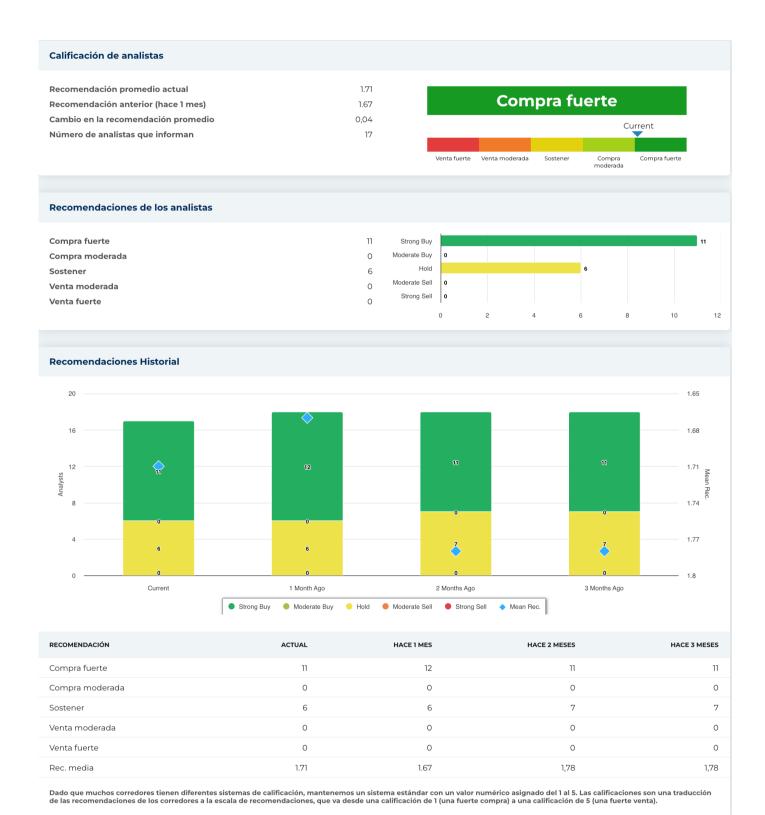

| Perfil de la empresa         |                                                                                                                                                                                                                                                                                                                                                                                                                                                                            |                    |                                               |  |  |
|------------------------------|----------------------------------------------------------------------------------------------------------------------------------------------------------------------------------------------------------------------------------------------------------------------------------------------------------------------------------------------------------------------------------------------------------------------------------------------------------------------------|--------------------|-----------------------------------------------|--|--|
| Descripción e información de | e contacto                                                                                                                                                                                                                                                                                                                                                                                                                                                                 |                    |                                               |  |  |
| Descripción del negocio      | Constellation Energy Corp ofrece soluciones energéticas. Brinda energía limpia y soluciones sustentables a hogares, empresas, e sector público, agrupaciones comunitarias y una variedad de clientes mayoristas (como municipios, cooperativas y otras entidad estratégicas). La empresa ofrece soluciones energéticas integrales y una variedad de opciones de precios para productos de electricidad, gas natural y energía renovable para empresas de cualquier tamaño. |                    |                                               |  |  |
| DIRECCIÓN                    | 1310 Point Street, Baltimore, Maryland, EE. UU., 21231                                                                                                                                                                                                                                                                                                                                                                                                                     |                    |                                               |  |  |
| Teléfono                     | +1 800 483-3220                                                                                                                                                                                                                                                                                                                                                                                                                                                            | Sitio web          | https://www.constelacion.com                  |  |  |
| Fax                          |                                                                                                                                                                                                                                                                                                                                                                                                                                                                            | Correo electrónico |                                               |  |  |
| Detalles                     |                                                                                                                                                                                                                                                                                                                                                                                                                                                                            |                    |                                               |  |  |
| Director ejecutivo           | José Domínguez                                                                                                                                                                                                                                                                                                                                                                                                                                                             | Empleados          | 13.871                                        |  |  |
| Tipo de problema             | Acciones ordinarias                                                                                                                                                                                                                                                                                                                                                                                                                                                        | ISOCFI             | ESVUFR                                        |  |  |
| Auditor                      | PricewaterhouseCoopers LLP                                                                                                                                                                                                                                                                                                                                                                                                                                                 | Última auditoría   | _                                             |  |  |
| Capitalización de mercado    | 95.809.792.271                                                                                                                                                                                                                                                                                                                                                                                                                                                             |                    |                                               |  |  |
| Clasificaciones industriales |                                                                                                                                                                                                                                                                                                                                                                                                                                                                            |                    |                                               |  |  |
| Sector                       | Energía                                                                                                                                                                                                                                                                                                                                                                                                                                                                    | CIK                | 1868275                                       |  |  |
| Grupo                        | Productores de energía renovable                                                                                                                                                                                                                                                                                                                                                                                                                                           | SIC                | 4911                                          |  |  |
| Industria                    | Energía renovable diversificada                                                                                                                                                                                                                                                                                                                                                                                                                                            | NAICS              | Generación de energía hidroeléctrica (221111) |  |  |

PUBLISHED ON 01/23/2025

| Información anual                                |                                   |                                                                                  |         |
|--------------------------------------------------|-----------------------------------|----------------------------------------------------------------------------------|---------|
| Última fecha fiscal<br>Últimos ingresos fiscales | 31 de diciembre de 2023<br>24,92b | Últimos beneficios fiscales por acción<br>Últimos dividendos fiscales por acción | 5.02    |
| Información de precios                           |                                   |                                                                                  |         |
| 52 semanas de alto                               | 352,00                            | Promedio móvil de 200 días                                                       | 227.33  |
| 52 semanas de baja intensidad                    | 125,85                            | Alfa                                                                             | 0,05192 |
| Cambio de la semana 52                           | 137,80%                           | Beta                                                                             | 0,82894 |
| Promedio móvil de 10 días                        | 309.30                            | R-cuadrado                                                                       | 0,10964 |
| Promedio móvil de 21 días                        | 297.07                            | Desviación estándar                                                              | 0,12309 |
| Promedio móvil de 50 días                        | 264.13                            | Período                                                                          | 36      |
| Promedio móvil de 100 días                       | 256.06                            |                                                                                  |         |