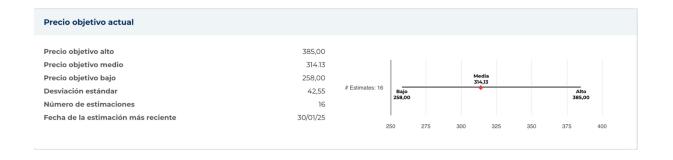

| Perfil de la empresa         |                                                                                                                                                                                                                                                                                                                                                                                                                                                                            |                    |                                               |  |  |
|------------------------------|----------------------------------------------------------------------------------------------------------------------------------------------------------------------------------------------------------------------------------------------------------------------------------------------------------------------------------------------------------------------------------------------------------------------------------------------------------------------------|--------------------|-----------------------------------------------|--|--|
| Descripción e información de | e contacto                                                                                                                                                                                                                                                                                                                                                                                                                                                                 |                    |                                               |  |  |
| Descripción del negocio      | Constellation Energy Corp ofrece soluciones energéticas. Brinda energía limpia y soluciones sustentables a hogares, empresas, e sector público, agrupaciones comunitarias y una variedad de clientes mayoristas (como municipios, cooperativas y otras entidad estratégicas). La empresa ofrece soluciones energéticas integrales y una variedad de opciones de precios para productos de electricidad, gas natural y energía renovable para empresas de cualquier tamaño. |                    |                                               |  |  |
| DIRECCIÓN                    | 1310 Point Street, Baltimore, Maryland, EE. UU., 21231                                                                                                                                                                                                                                                                                                                                                                                                                     |                    |                                               |  |  |
| Teléfono                     | +1 800 483-3220                                                                                                                                                                                                                                                                                                                                                                                                                                                            | Sitio web          | https://www.constelacion.com                  |  |  |
| Fax                          |                                                                                                                                                                                                                                                                                                                                                                                                                                                                            | Correo electrónico |                                               |  |  |
| Detalles                     |                                                                                                                                                                                                                                                                                                                                                                                                                                                                            |                    |                                               |  |  |
| Director ejecutivo           | José Domínguez                                                                                                                                                                                                                                                                                                                                                                                                                                                             | Empleados          | 13.871                                        |  |  |
| Tipo de problema             | Acciones ordinarias                                                                                                                                                                                                                                                                                                                                                                                                                                                        | ISOCFI             | ESVUFR                                        |  |  |
| Auditor                      | PricewaterhouseCoopers LLP                                                                                                                                                                                                                                                                                                                                                                                                                                                 | Última auditoría   | _                                             |  |  |
| Capitalización de mercado    | 95.809.792.271                                                                                                                                                                                                                                                                                                                                                                                                                                                             |                    |                                               |  |  |
| Clasificaciones industriales |                                                                                                                                                                                                                                                                                                                                                                                                                                                                            |                    |                                               |  |  |
| Sector                       | Energía                                                                                                                                                                                                                                                                                                                                                                                                                                                                    | CIK                | 1868275                                       |  |  |
| Grupo                        | Productores de energía renovable                                                                                                                                                                                                                                                                                                                                                                                                                                           | SIC                | 4911                                          |  |  |
| Industria                    | Energía renovable diversificada                                                                                                                                                                                                                                                                                                                                                                                                                                            | NAICS              | Generación de energía hidroeléctrica (221111) |  |  |

PUBLISHED ON 01/23/2025

| Información anual                                |                                   |                                                                                  |         |
|--------------------------------------------------|-----------------------------------|----------------------------------------------------------------------------------|---------|
| Última fecha fiscal<br>Últimos ingresos fiscales | 31 de diciembre de 2023<br>24,92b | Últimos beneficios fiscales por acción<br>Últimos dividendos fiscales por acción | 5.02    |
| Información de precios                           |                                   |                                                                                  |         |
| 52 semanas de alto                               | 352,00                            | Promedio móvil de 200 días                                                       | 227.33  |
| 52 semanas de baja intensidad                    | 125,85                            | Alfa                                                                             | 0,05192 |
| Cambio de la semana 52                           | 137,80%                           | Beta                                                                             | 0,82894 |
| Promedio móvil de 10 días                        | 309.30                            | R-cuadrado                                                                       | 0,10964 |
| Promedio móvil de 21 días                        | 297.07                            | Desviación estándar                                                              | 0,12309 |
| Promedio móvil de 50 días                        | 264.13                            | Período                                                                          | 36      |
| Promedio móvil de 100 días                       | 256.06                            |                                                                                  |         |