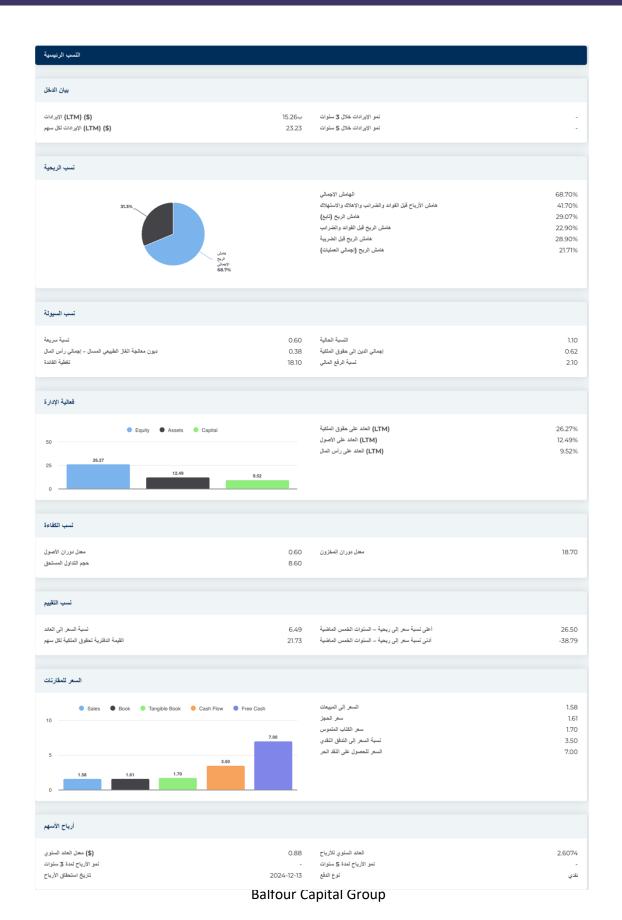

| تصنيف أمريكا الشمالية للصناعات التحويلية | استخراج النقط الخام(211120) |











| 5.86 احدث ا<br>— احدث توزیعات الأرب    |
|----------------------------------------|
|                                        |
|                                        |
| ــــــــــــــــــــــــــــــــــــــ |
|                                        |
|                                        |
|                                        |
|                                        |
| 41.93 المتوسط الم                      |
| 0.00504                                |
| 2.00303                                |
| 0.30969                                |
| 0.189                                  |
| 60                                     |
|                                        |
|                                        |