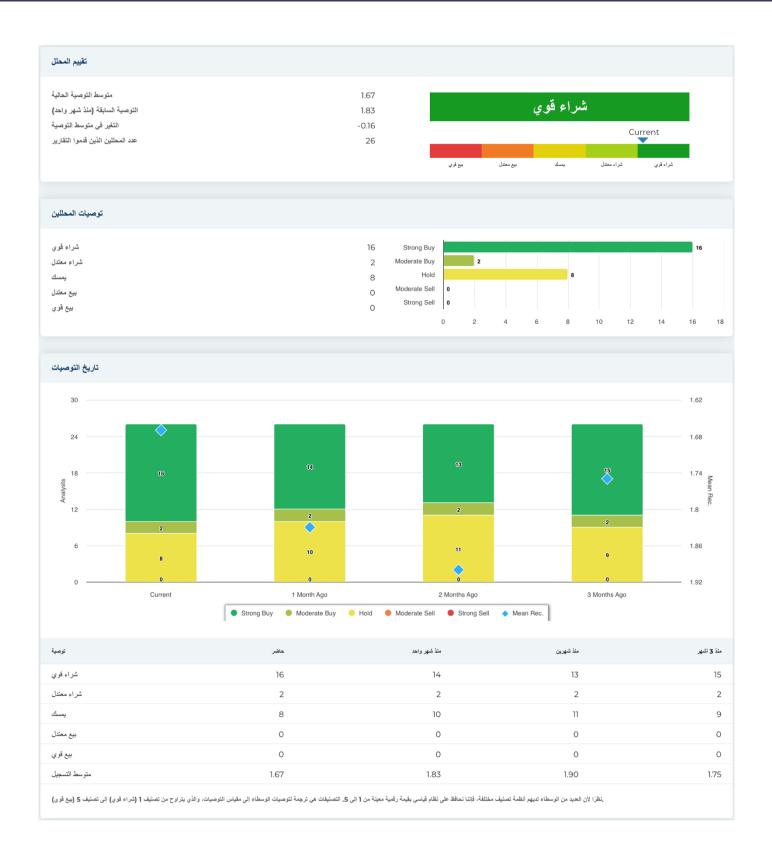

| تصنيف أمريكا الشمالية للصناعات التحويلية | استخراج النقط الخام(211120) |











| 5.86 احدث ا<br>— احدث توزیعات الأرب    |
|----------------------------------------|
|                                        |
|                                        |
| ــــــــــــــــــــــــــــــــــــــ |
|                                        |
|                                        |
|                                        |
|                                        |
| 41.93 المتوسط الم                      |
| 0.00504                                |
| 2.00303                                |
| 0.30969                                |
| 0.189                                  |
| 60                                     |
|                                        |
|                                        |