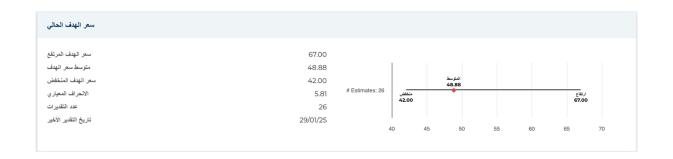

مالية للصناعات التحويلية | استخراج النقط الخام(211120) |











| 5.86 احدث ا<br>— احدث توزیعات الأرب    |
|----------------------------------------|
|                                        |
|                                        |
| ــــــــــــــــــــــــــــــــــــــ |
|                                        |
|                                        |
|                                        |
|                                        |
| 41.93 المتوسط الم                      |
| 0.00504                                |
| 2.00303                                |
| 0.30969                                |
| 0.189                                  |
| 60                                     |
|                                        |
|                                        |