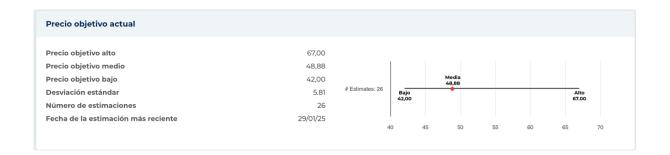

|         |
| 52 semanas de alto            | 55.09                   | Promedio móvil de 200 días             | 41,93   |
| 52 semanas de baja intensidad | 30.39                   | Alfa                                   | 0,00504 |
| Cambio de la semana 52        | -16,27%                 | Beta                                   | 2.00303 |
| Promedio móvil de 10 días     | 35.38                   | R-cuadrado                             | 0,30969 |
| Promedio móvil de 21 días     | 35,69                   | Desviación estándar                    | 0,189   |
| Promedio móvil de 50 días     | 35.07                   | Período                                | 60      |
| Promedio móvil de 100 días    | 37,42                   |                                        |         |