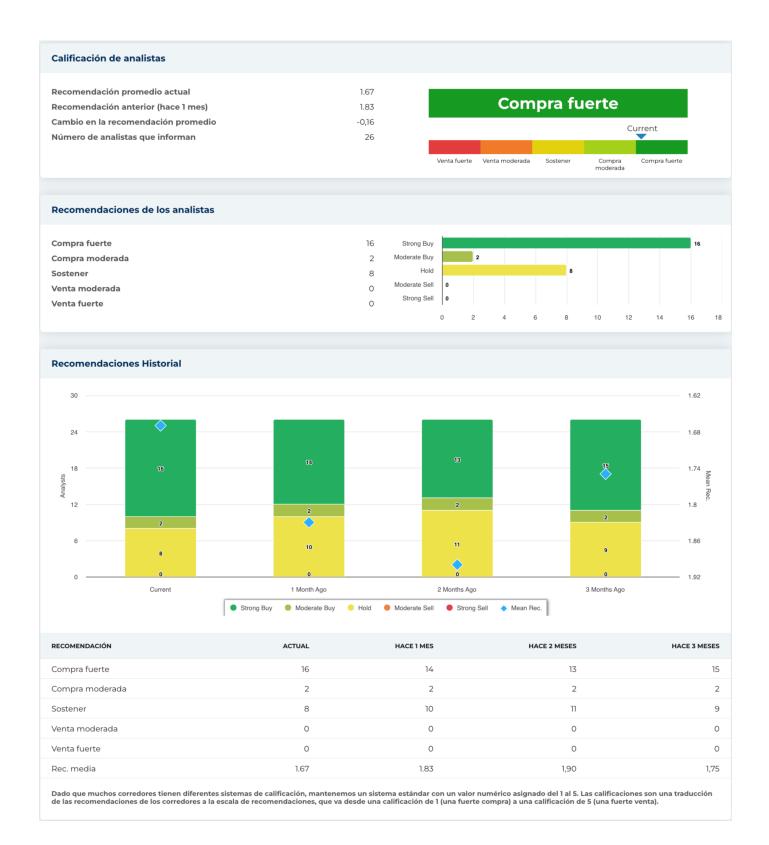

| 1311                                  |  |  |
| Industria                    | Exploración y producción de petróleo y gas                                                                                                                                                                                                                                                                                                                                                                                                                                                                                                                                                                   | T. Market State of the Control of th | Extracción de petróleo crudo (211120) |  |  |





PUBLISHED ON







| nformación anual              |                         |                                        |         |
|-------------------------------|-------------------------|----------------------------------------|---------|
| Última fecha fiscal           | 31 de diciembre de 2023 | Últimos beneficios fiscales por acción | 5.86    |
| Últimos ingresos fiscales     | 15.26b                  | Últimos dividendos fiscales por acción | _       |
|                               |                         |                                        |         |
| nformación de precios         |                         |                                        |         |
| 52 semanas de alto            | 55.09                   | Promedio móvil de 200 días             | 41,93   |
|