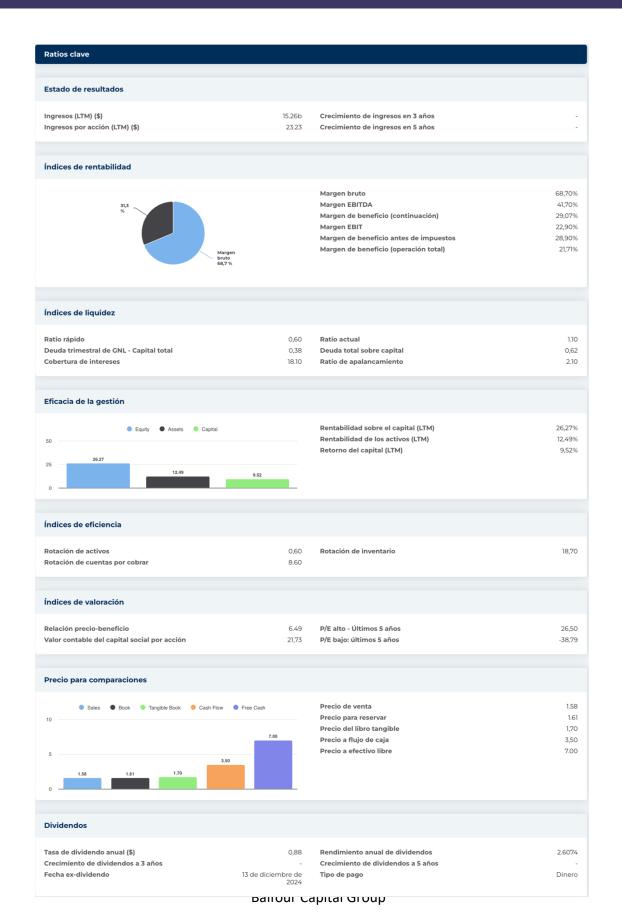

| 1311                                  |  |  |
| Industria                    | Exploración y producción de petróleo y gas                                                                                                                                                                                                                                                                                                                                                                                                                                                                                                                                                                   | T. Market State of the Control of th | Extracción de petróleo crudo (211120) |  |  |





PUBLISHED ON







| nformación anual              |                         |                                        |         |
|-------------------------------|-------------------------|----------------------------------------|---------|
| Última fecha fiscal           | 31 de diciembre de 2023 | Últimos beneficios fiscales por acción | 5.86    |
| Últimos ingresos fiscales     | 15.26b                  | Últimos dividendos fiscales por acción | _       |
|                               |                         |                                        |         |
| nformación de precios         |                         |                                        |         |
| 52 semanas de alto            | 55.09                   | Promedio móvil de 200 días             | 41,93   |
| 52 semanas de baj