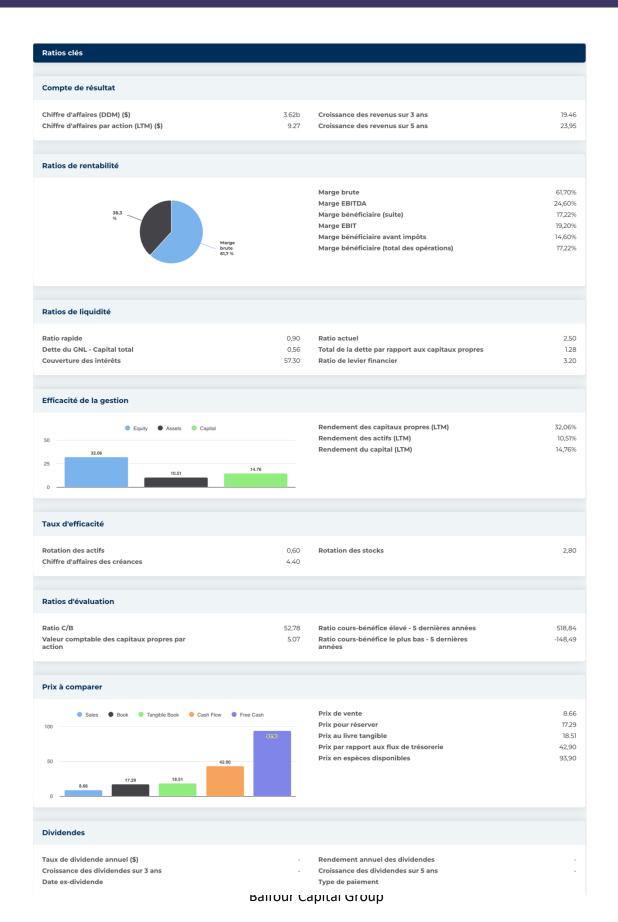

| formations annuelles            |            |                                        |         |
|---------------------------------|------------|----------------------------------------|---------|
| Dernière date fiscale           | 31/12/2023 | Dernier EPS de l'exercice              | 1.40    |
| Dernières recettes fiscales     | 3.62b      | Derniers dividendes fiscaux par action | 0,00    |
| formations sur les prix         |            |                                        |         |
| ionnations sai tes prix         |            |                                        |         |
| 52 semaines de haut niveau      | 142,00     | Moyenne mobile sur 200 jours           | 90.09   |
| 52 semaines de faible intensité | 62,34      | Alpha                                  | 0,0024  |
| Changement de 52 semaines       | -27,70%    | Bêta                                   | 1.14191 |
| Moyenne mobile sur 10 jours     | 87,48      | R-carré                                | 0,1809  |
| Moyenne mobile sur 21 jours     | 84.19      | Écart type                             | 0,14098 |
| Moyenne mobile sur 50 jours     | 80,70      | Période                                | 60      |
| Moyenne mobile sur 100 jours    | 75.49      |                                        |         |