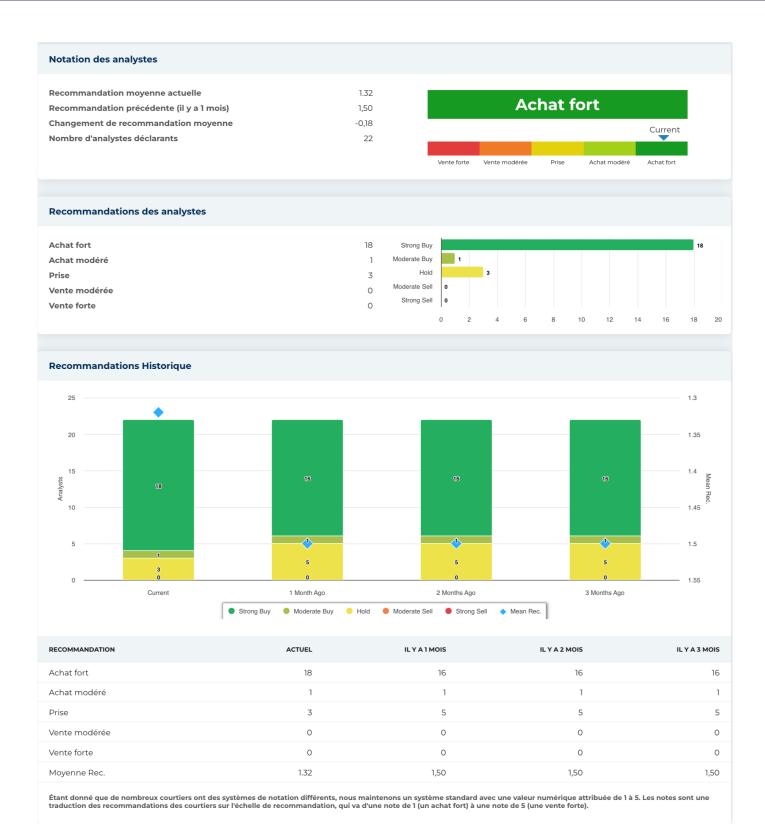

| Description et coordonnées    |                                                                                                                                                                                                                                                                                                           |               |                                      |  |  |
|-------------------------------|-----------------------------------------------------------------------------------------------------------------------------------------------------------------------------------------------------------------------------------------------------------------------------------------------------------|---------------|--------------------------------------|--|--|
| Description de l'entreprise   | DexCom Inc. conçoit et commercialise des systèmes de surveillance continue du glucose pour les diabétiques. Les systèmes CG servent d'alternative au processus traditionnel de mesure de la glycémie et l'entreprise fait évoluer ses systèmes CGM pour inclu le capteur jetable et le récepteur durable. |               |                                      |  |  |
| Adresse                       | 6340 Sequence Drive, San Diego, Californie, États-Unis, 92121                                                                                                                                                                                                                                             |               |                                      |  |  |
| Téléphone                     | +1 858 200-0200                                                                                                                                                                                                                                                                                           | Site web      | https://www.dexcom.com               |  |  |
| Fax                           |                                                                                                                                                                                                                                                                                                           | E-mail        | investorrelations@dexcom.com         |  |  |
| Détails                       |                                                                                                                                                                                                                                                                                                           |               |                                      |  |  |
| PDG                           | Kevin R. Sayer                                                                                                                                                                                                                                                                                            | Employés      | 9 600                                |  |  |
| Type de problème              | Actions ordinaires                                                                                                                                                                                                                                                                                        | ISOCFI        | ESVUFR                               |  |  |
| Auditeur                      | Ernst & Young S.E.N.C.R.L.                                                                                                                                                                                                                                                                                | Dernier audit | _                                    |  |  |
| Capitalisation boursière      | 34 161 472 809                                                                                                                                                                                                                                                                                            |               |                                      |  |  |
|                               |                                                                                                                                                                                                                                                                                                           |               |                                      |  |  |
| Classifications industrielles |                                                                                                                                                                                                                                                                                                           |               |                                      |  |  |
| Secteur                       | Soins de santé                                                                                                                                                                                                                                                                                            | CIK           | 1093557                              |  |  |
| Groupe                        | Équipement et fournitures médicales                                                                                                                                                                                                                                                                       | SIC           | 3841                                 |  |  |
| Industrie                     | Appareils chirurgicaux et médicaux                                                                                                                                                                                                                                                                        | SCIAN         | Fabrication d'armes légères (332994) |  |  |