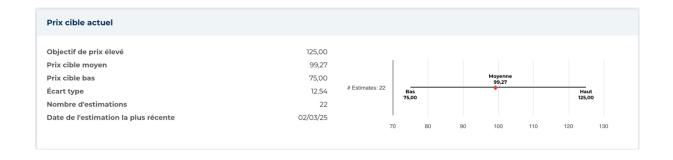

| formations annuelles            |            |                                        |         |
|---------------------------------|------------|----------------------------------------|---------|
| Dernière date fiscale           | 31/12/2023 | Dernier EPS de l'exercice              | 1.40    |
| Dernières recettes fiscales     | 3.62b      | Derniers dividendes fiscaux par action | 0,00    |
| formations sur les prix         |            |                                        |         |
| ionnations sai tes prix         |            |                                        |         |
| 52 semaines de haut niveau      | 142,00     | Moyenne mobile sur 200 jours           | 90.09   |
| 52 semaines de faible intensité | 62,34      | Alpha                                  | 0,0024  |
| Changement de 52 semaines       | -27,70%    | Bêta                                   | 1.14191 |
| Moyenne mobile sur 10 jours     | 87,48      | R-carré                                | 0,1809  |
| Moyenne mobile sur 21 jours     | 84.19      | Écart type                             | 0,14098 |
| Moyenne mobile sur 50 jours     | 80,70      | Période                                | 60      |
| Moyenne mobile sur 100 jours    | 75.49      |                                        |         |