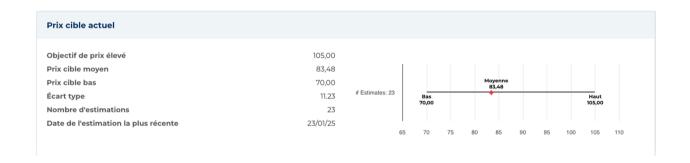

nformations sur les prix        |            |                                        |         |
| 52 semaines de haut niveau      | 151,22     | Moyenne mobile sur 200 jours           | 89,82   |
| 52 semaines de faible intensité | 60,49      | Alpha                                  | -0,0087 |
| Changement de 52 semaines       | -44,31%    | Bêta                                   | 0,89714 |
| Moyenne mobile sur 10 jours     | 71,71      | R-carré                                | 0,20443 |
| Moyenne mobile sur 21 jours     | 73,31      | Écart type                             | 0,10417 |
| Moyenne mobile sur 50 jours     | 70,77      | Période                                | 60      |
| Moyenne mobile sur 100 jours    | 69,82      |                                        |         |