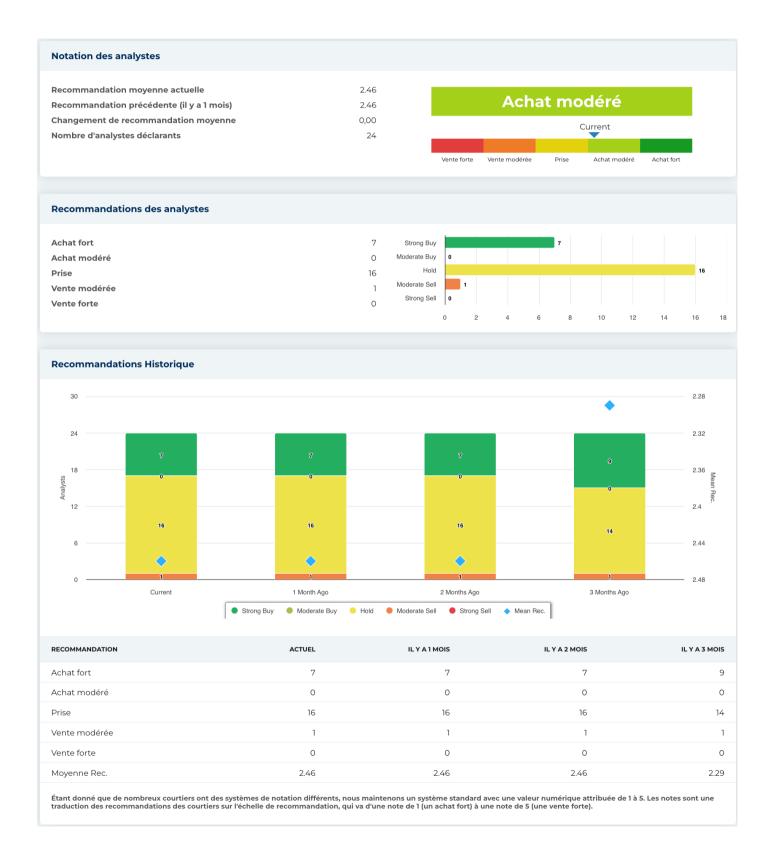

| Profil de l'entreprise        |                                                                                                                                                                                                                                                                                                                                                                                                                                                                                                                                                                                                                                            |               |                                        |  |  |
|-------------------------------|--------------------------------------------------------------------------------------------------------------------------------------------------------------------------------------------------------------------------------------------------------------------------------------------------------------------------------------------------------------------------------------------------------------------------------------------------------------------------------------------------------------------------------------------------------------------------------------------------------------------------------------------|---------------|----------------------------------------|--|--|
| Description et coordonnées    |                                                                                                                                                                                                                                                                                                                                                                                                                                                                                                                                                                                                                                            |               |                                        |  |  |
| Description de l'entreprise   | Dollar Tree exploite des magasins discount aux États-Unis et au Canada, dont 8 647 magasins sous sa bannière éponyme et 8 01 unités Family Dollar (à la fin de l'exercice 2021). La chaîne éponyme propose des produits de marque et de marque privée, généralement au prix de 1,25 \$. Envíron 45 % des ventes des magasins Dollar Tree au cours de l'exercice 2021 provenaient de produits de consommation (y compris les produits alimentaires, de santé et de beauté, ainsi que le papier ménager et les produi de nettoyage), près de 50 % d'articles divers (y compris les jouets et les articles ménagers) et un peu plus de 5 % de |               |                                        |  |  |
| Adresse                       | 500 Volvo Parkway, Chesapeake, Virginie, États-Unis, 23320                                                                                                                                                                                                                                                                                                                                                                                                                                                                                                                                                                                 |               |                                        |  |  |
| Téléphone                     | +1 757 321-5000                                                                                                                                                                                                                                                                                                                                                                                                                                                                                                                                                                                                                            | Site web      | http://www.dollartree.com              |  |  |
| Fax                           |                                                                                                                                                                                                                                                                                                                                                                                                                                                                                                                                                                                                                                            | E-mail        |                                        |  |  |
| Détails                       |                                                                                                                                                                                                                                                                                                                                                                                                                                                                                                                                                                                                                                            |               |                                        |  |  |
| PDG                           | Michael C. Creedon                                                                                                                                                                                                                                                                                                                                                                                                                                                                                                                                                                                                                         | Employés      | 211 826                                |  |  |
| Type de problème              | Actions ordinaires                                                                                                                                                                                                                                                                                                                                                                                                                                                                                                                                                                                                                         | ISOCFI        | ESVUFR                                 |  |  |
| Auditeur                      | KPMG s.r.l.                                                                                                                                                                                                                                                                                                                                                                                                                                                                                                                                                                                                                                | Dernier audit | _                                      |  |  |
| Capitalisation boursière      | 15 586 000 482                                                                                                                                                                                                                                                                                                                                                                                                                                                                                                                                                                                                                             |               |                                        |  |  |
| Classifications industrielles |                                                                                                                                                                                                                                                                                                                                                                                                                                                                                                                                                                                                                                            |               |                                        |  |  |
| Secteur                       | Biens de consommation de base                                                                                                                                                                                                                                                                                                                                                                                                                                                                                                                                                                                                              | CIK           | 935703                                 |  |  |
| Groupe                        | Détaillants – Staples                                                                                                                                                                                                                                                                                                                                                                                                                                                                                                                                                                                                                      | SIC           | 5331                                   |  |  |
| Industrie                     | Hypermarchés et magasins discount                                                                                                                                                                                                                                                                                                                                                                                                                                                                                                                                                                                                          | SCIAN         | Tous les autres magasins de marchandis |  |  |
|                               | nypermarches et magasins discount                                                                                                                                                                                                                                                                                                                                                                                                                                                                                                                                                                                                          | 30011         | générales (452319)                     |  |  |