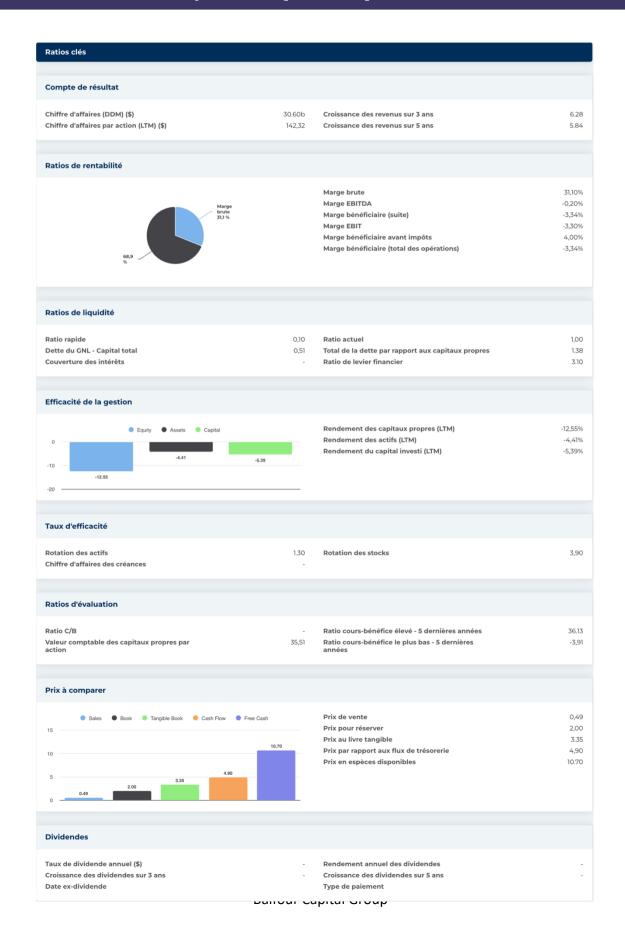

| nformations annuelles           |            |                                        |         |
|---------------------------------|------------|----------------------------------------|---------|
| Dernière date fiscale           | 03/02/2024 | Dernier EPS de l'exercice              | -4,55   |
| Dernières recettes fiscales     | 30.60b     | Derniers dividendes fiscaux par action | 0,00    |
| nformations sur les prix        |            |                                        |         |
| 52 semaines de haut niveau      | 151,22     | Moyenne mobile sur 200 jours           | 89,82   |
| 52 semaines de faible intensité | 60,49      | Alpha                                  | -0,0087 |
| Changement de 52 semaines       | -44,31%    | Bêta                                   | 0,89714 |
| Moyenne mobile sur 10 jours     | 71,71      | R-carré                                | 0,20443 |
| Moyenne mobile sur 21 jours     | 73,31      | Écart type                             | 0,10417 |
| Moyenne mobile sur 50 jours     | 70,77      | Période                                | 60      |
| Moyenne mobile sur 100 jours    | 69,82      |                                        |         |