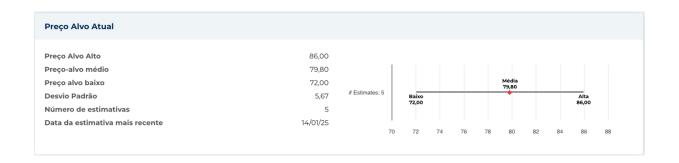

## New Buy Recommendation **DUCOMMUN INCORPORATED (DCO)**

| Informações Anuais       |                |                                     |         |
|--------------------------|----------------|-------------------------------------|---------|
|                          |                |                                     |         |
| Última data fiscal       | 2023-12-31     | Último EPS Fiscal                   | 1.16    |
| Últimas Receitas Fiscais | 756,99 milhões | Últimos dividendos fiscais por ação | 0,00    |
|                          |                |                                     |         |
|                          |                |                                     |         |
| Informações sobre preços |                |                                     |         |
| 50 annual de alleur      | 50.50          | Middle or food de 200 die e         | 61.60   |
| 52 semanas de altura     | 70,50          | Média móvel de 200 dias             | 61,68   |
| 52 semanas baixo         | 47,53          | Alfa                                | -0,0044 |
| Mudança de 52 semanas    | 37,45%         | Beta                                | 1.4179  |
| Média móvel de 10 dias   | 67,98          | R-Quadrado                          | 0,35504 |
| Média móvel de 21 dias   | 65,30          | Desvio Padrão                       | 0,12493 |
| Média móvel de 50 dias   | 65,32          | Período                             | 60      |
| Média móvel de 100 dias  | 64,58          |                                     |         |
|                          |                |                                     |         |