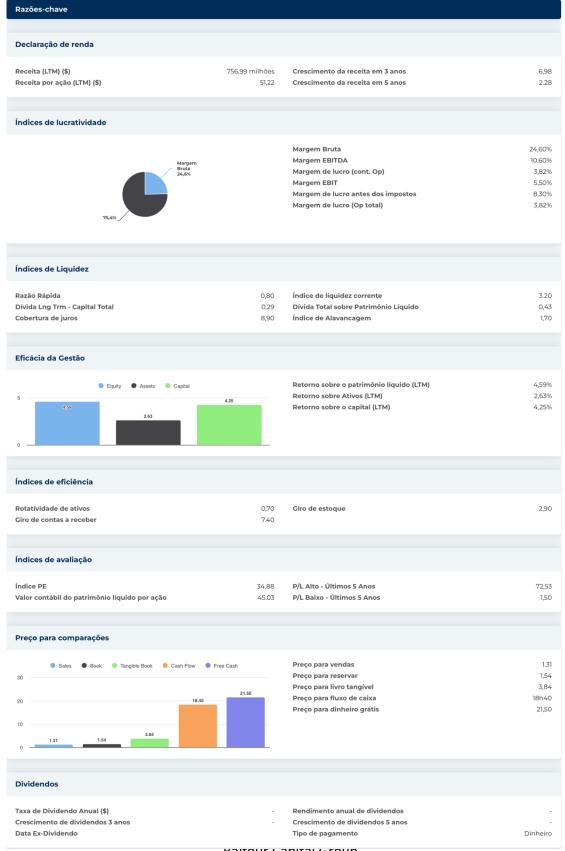

## New Buy Recommendation **DUCOMMUN INCORPORATED (DCO)**

| Informações Anuais       |                |                                     |         |
|--------------------------|----------------|-------------------------------------|---------|
|                          |                |                                     |         |
| Última data fiscal       | 2023-12-31     | Último EPS Fiscal                   | 1.16    |
| Últimas Receitas Fiscais | 756,99 milhões | Últimos dividendos fiscais por ação | 0,00    |
|                          |                |                                     |         |
|                          |                |                                     |         |
| Informações sobre preços |                |                                     |         |
| 50 annual de alleur      | 50.50          | Middle or food de 200 die e         | 61.60   |
| 52 semanas de altura     | 70,50          | Média móvel de 200 dias             | 61,68   |
| 52 semanas baixo         | 47,53          | Alfa                                | -0,0044 |
| Mudança de 52 semanas    | 37,45%         | Beta                                | 1.4179  |
| Média móvel de 10 dias   | 67,98          | R-Quadrado                          | 0,35504 |
| Média móvel de 21 dias   | 65,30          | Desvio Padrão                       | 0,12493 |
| Média móvel de 50 dias   | 65,32          | Período                             | 60      |
| Média móvel de 100 dias  | 64,58          |                                     |         |
|                          |                |                                     |         |