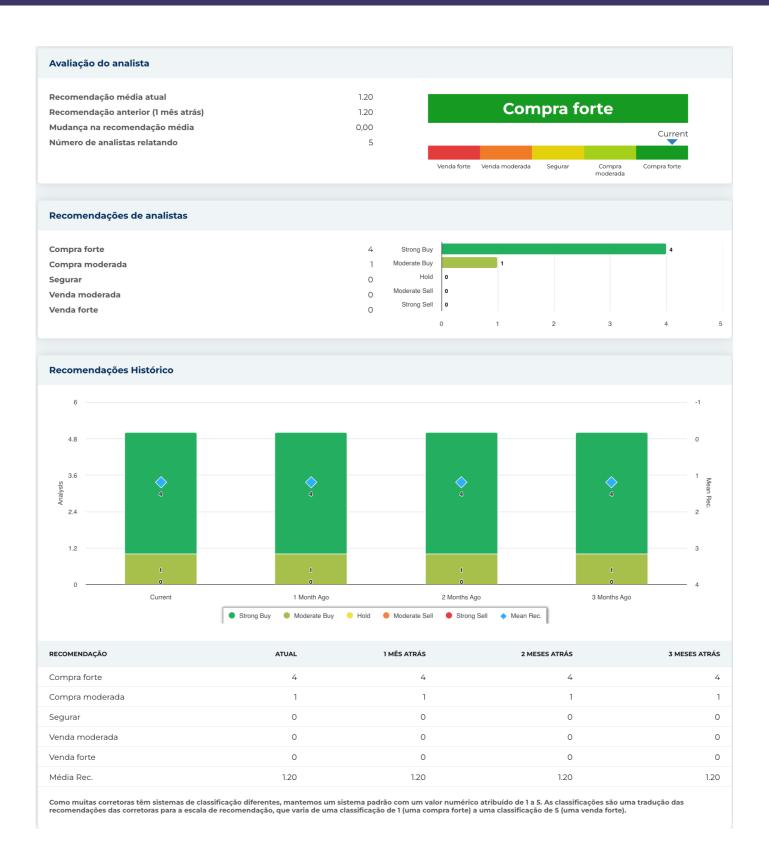

## New Buy Recommendation **DUCOMMUN INCORPORATED (DCO)**

| Descrição e informações de o | contato                                                                                                                                                                                                                                                                                                                                                                                                                                                                                                                                         |                                                              |                                                                             |  |
|------------------------------|-------------------------------------------------------------------------------------------------------------------------------------------------------------------------------------------------------------------------------------------------------------------------------------------------------------------------------------------------------------------------------------------------------------------------------------------------------------------------------------------------------------------------------------------------|--------------------------------------------------------------|-----------------------------------------------------------------------------|--|
| Descrição do negócio         | A Ducommun Inc fornece serviços de engenharia e fabricação para produtos de alto desempenho e aplicações de alto custo de falha, usados principalmente nas indústrias aeroespacial e de defesa, industrial, médica e outras. Os segmentos reportáveis da empresa são Sistemas Estruturais e Sistemas Eletrônicos. A Structural Systems projeta, desenvolve e fabrica componentes e conjuntos de aeroestruturas de contornos complexos e grandes, e fornece estruturas e conjuntos compostos e ligados a metal. Projetos de Sistemas Eletrônicos |                                                              |                                                                             |  |
| Endereço                     | 200 Sandpointe Avenue, Suíte 700, Sa                                                                                                                                                                                                                                                                                                                                                                                                                                                                                                            | Sandpointe Avenue, Suíte 700, Santa Ana, CA, EUA, 92707-5759 |                                                                             |  |
| Telefone                     | +1 657 335-3665                                                                                                                                                                                                                                                                                                                                                                                                                                                                                                                                 | Site                                                         | https://www.ducommun.com                                                    |  |
| Fax                          |                                                                                                                                                                                                                                                                                                                                                                                                                                                                                                                                                 | E-mail                                                       | cwampler@ducommun.com                                                       |  |
| Detalhes                     |                                                                                                                                                                                                                                                                                                                                                                                                                                                                                                                                                 |                                                              |                                                                             |  |
| CEO                          | Stephen G. Oswald                                                                                                                                                                                                                                                                                                                                                                                                                                                                                                                               | Funcionários                                                 | 2.265                                                                       |  |
| Tipo de problema             | Ações Ordinárias                                                                                                                                                                                                                                                                                                                                                                                                                                                                                                                                | ISOCFI                                                       |                                                                             |  |
| Auditor                      | PricewaterhouseCoopers LLP                                                                                                                                                                                                                                                                                                                                                                                                                                                                                                                      | Última Auditoria                                             | _                                                                           |  |
| Capitalização de mercado     | 1.027.309.143                                                                                                                                                                                                                                                                                                                                                                                                                                                                                                                                   |                                                              |                                                                             |  |
| Classificações da indústria  |                                                                                                                                                                                                                                                                                                                                                                                                                                                                                                                                                 |                                                              |                                                                             |  |
| Setor                        | Industriais                                                                                                                                                                                                                                                                                                                                                                                                                                                                                                                                     | CIK                                                          | 30305                                                                       |  |
| Grupo                        | Aeroespacial e Defesa                                                                                                                                                                                                                                                                                                                                                                                                                                                                                                                           | SIC                                                          | 3728                                                                        |  |
| Indústria                    | Aeroespacial e Defesa                                                                                                                                                                                                                                                                                                                                                                                                                                                                                                                           | NAICS                                                        | Fabricação de válvulas de potência de fluido e conexões de manqueira (3329) |  |