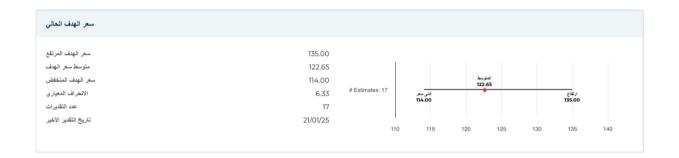

|         |
| معلومات عن الأسع            |            |                                      |         |
| أسبو عًا مرتفعًا 52         | 121.25     | المتوسط المتحرك لـ 200 يوم           | 107.25  |
| أسبوعًا منخفضًا 52          | 90.09      | نثنا                                 | 0.00209 |
| أسبوعًا من التغيير 52       | 20.95%     | بيتا                                 | 0.49194 |
| المتوسط المتحرك لـ 10 أيام  | 108.24     | المربع-                              | 0.21791 |
| المتوسط المتحرك لـ 21 يومًا | 108.05     | الانحراف المعياري                    | 0.05533 |
| المتوسط المتحرك لـ 50 يومًا | 110.31     | فترة                                 | 60      |
| المتوسط المتحرك لـ 100 يوم  | 112.52     |                                      |         |