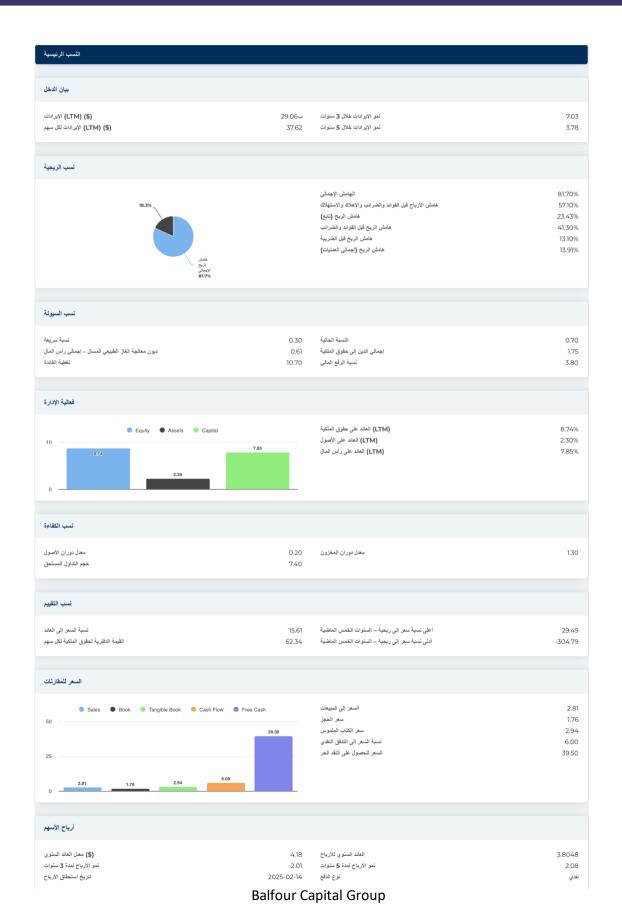

| التصنيف الصناعي القياسي                  | 4931                                 |  |  |
| صناعة                  | شر كات الكهرباء المنظمة                                                                                                                                                                                                                                                                                                                                 | تصنيف أمريكا الشمالية للصناعات التحويلية | توليد الطاقة الكهر و مانية (2211111) |  |  |











| المعلومات السنو             |            |                                      |         |
|-----------------------------|------------|--------------------------------------|---------|
| أخدث تاريخ مالي             | 2023-12-31 | أحدث أرباح السهم المالية             | 3.54    |
| أحدث الإيرادات المالية      | ب29.06     | أحدث توزيعات الأرباح المالية لكل سهم | 1.05    |
| <i>t</i> a                  |            |                                      |         |
| معلومات عن الأسع            |            |                                      |         |
| أسبو عًا مرتفعًا 52         | 121.25     | المتوسط المتحرك لـ 200 يوم           | 107.25  |
| أسبوعًا منخفضًا 52          | 90.09      | نثنا                                 | 0.00209 |
| أسبوعًا من التغيير 52       | 20.95%     |