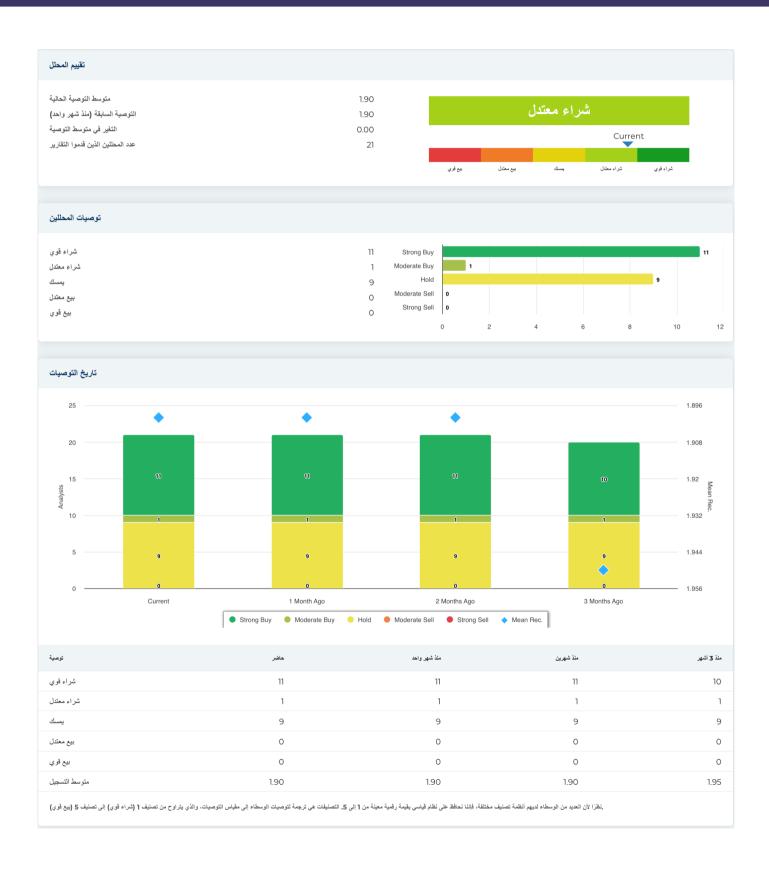

| التصنيف الصناعي القياسي                  | 4931                                 |  |  |
| صناعة                  | شر كات الكهرباء المنظمة                                                                                                                                                                                                                                                                                                                                 | تصنيف أمريكا الشمالية للصناعات التحويلية | توليد الطاقة الكهر و مانية (2211111) |  |  |











| المعلومات السنو             |            |                                      |         |
|-----------------------------|------------|--------------------------------------|---------|
| أخدث تاريخ مالي             | 2023-12-31 | أحدث أرباح السهم المالية             | 3.54    |
| أحدث الإيرادات المالية      | ب29.06     | أحدث توزيعات الأرباح المالية لكل سهم | 1.05    |
| <i>t</i> a                  |            |                                      |         |
| معلومات عن الأسع            |            |                                      |         |
| أسبو عًا مرتفعًا 52         | 121.25     | المتوسط المتحرك لـ 200 يوم           | 107.25  |
| أسبوعًا منخفضًا 52          | 90.09      | نثنا                                 | 0.00209 |
| أسبوعًا من التغيير 52       | 20.95%