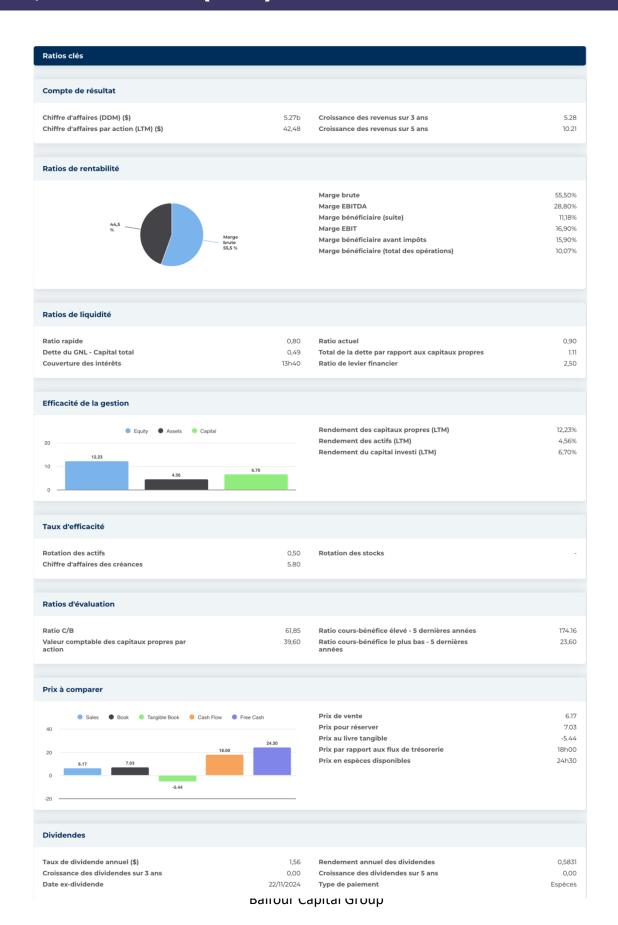

| Informations annuelles                             |                     |                                                                   |              |
|----------------------------------------------------|---------------------|-------------------------------------------------------------------|--------------|
| Dernière date fiscale  Dernières recettes fiscales | 31/12/2023<br>5.27b | Dernier EPS de l'exercice  Derniers dividendes fiscaux par action | 4.44<br>0,39 |
| Informations sur les prix                          |                     |                                                                   |              |
| 52 semaines de haut niveau                         | 309,63              | Moyenne mobile sur 200 jours                                      | 263.01       |
| 52 semaines de faible intensité                    | 213.02              | Alpha                                                             | -0,00216     |
| Changement de 52 semaines                          | 7,69%               | Bêta                                                              | 1.58011      |
| Moyenne mobile sur 10 jours                        | 272,20              | R-carré                                                           | 0,56655      |
| Moyenne mobile sur 21 jours                        | 262.08              | Écart type                                                        | 0,11023      |
| Moyenne mobile sur 50 jours                        | 260,76              | Période                                                           | 60           |
| Moyenne mobile sur 100 jours                       | 270,98              |                                                                   |              |