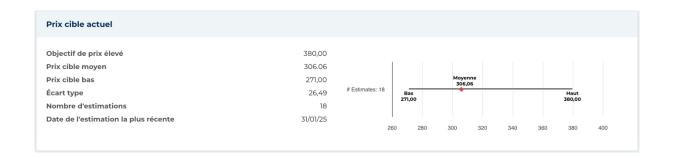

Changement de 52 semaines                          | 7,69%               | Bêta                                                              | 1.58011      |
| Moyenne mobile sur 10 jours                        | 272,20              | R-carré                                                           | 0,56655      |
| Moyenne mobile sur 21 jours                        | 262.08              | Écart type                                                        | 0,11023      |
| Moyenne mobile sur 50 jours                        | 260,76              | Période                                                           | 60           |
| Moyenne mobile sur 100 jours                       | 270,98              |                                                                   |              |