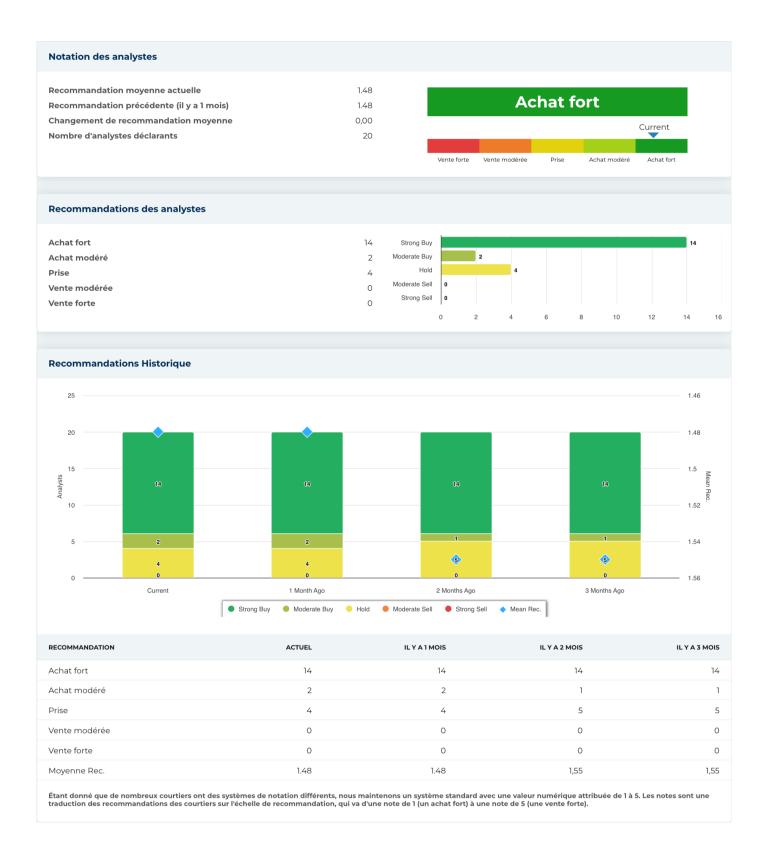

| SIC           | 7320                             |  |  |
| Industrie                     | Services de recherche et de conseil                                                                                                                                                                                                                                                                                                                                                                                                                                                                                                                                                   | SCIAN         | Agences de recouvrement (561440) |  |  |











| Informations annuelles                             |                     |                                                                   |              |
|----------------------------------------------------|---------------------|-------------------------------------------------------------------|--------------|
| Dernière date fiscale  Dernières recettes fiscales | 31/12/2023<br>5.27b | Dernier EPS de l'exercice  Derniers dividendes fiscaux par action | 4.44<br>0,39 |
| Informations sur les prix                          |                     |                                                                   |              |
| 52 semaines de haut niveau                         | 309,63              | Moyenne mobile sur 200 jours                                      | 263.01