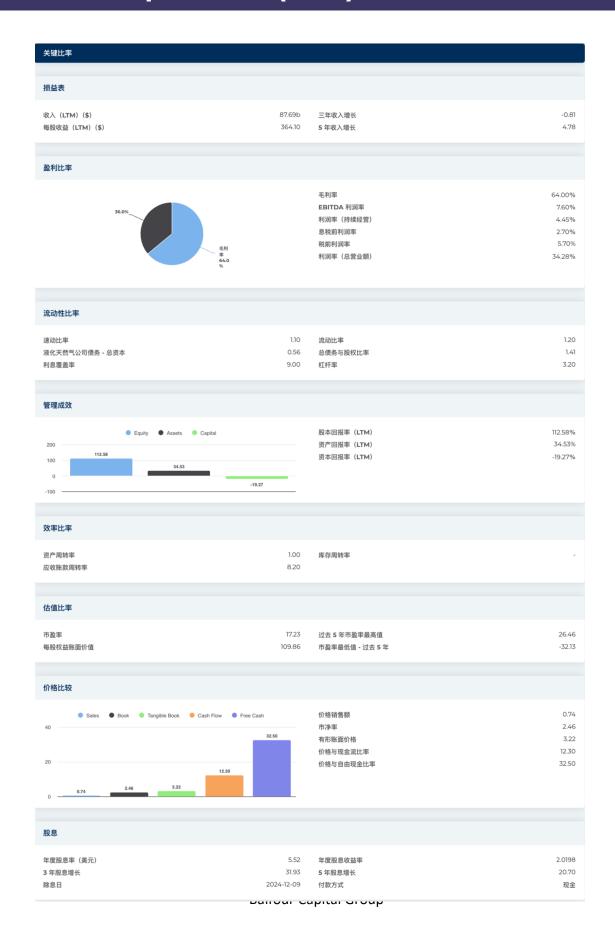

| 韩国化学学会                                       | 1048911               |  |  |  |
| 团体      | 运输                                                                                                                                                                                            | 碳化硅                                          | 4513                  |  |  |  |
| 行业      | 多元化货运物流                                                                                                                                                                                       | 北美行业分类                                       | 快递员(492110)           |  |  |  |











| 年度信息                    |                      |                  |                    |
|-------------------------|----------------------|------------------|--------------------|
| 最新财务日期最新财政收入            | 2024-05-31<br>87.69b | 最新财务每股收益最新每股财政股息 | 17.41<br>1.38      |
| 价格信息                    |                      |                  |                    |
| 52周高点                   | 313.84               | 200 日移动平均线       | 274.72             |
| 52周低点<br>52 周变化         | 234.45<br>11.68%     | 阿尔法              | 0.00357<br>1.19657 |
| 10 日移动平均线<br>21 日移动平均线  | 274.13<br>275.03     | R 平方<br>标准差      | 0.36466<br>0.10403 |
| 50 日移动平均线<br>100 日移动平均线 | 282.11<br>277.98     | 时期               | 60                 |