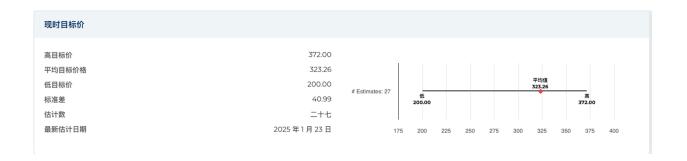

| 快递员(492110)           |  |  |  |











| 年度信息                    |                      |                  |                    |
|-------------------------|----------------------|------------------|--------------------|
| 最新财务日期最新财政收入            | 2024-05-31<br>87.69b | 最新财务每股收益最新每股财政股息 | 17.41<br>1.38      |
| 价格信息                    |                      |                  |                    |
| 52周高点                   | 313.84               | 200 日移动平均线       | 274.72             |
| 52周低点<br>52 周变化         | 234.45<br>11.68%     | 阿尔法              | 0.00357<br>1.19657 |
| 10 日移动平均线<br>21 日移动平均线  | 274.13<br>275.03     | R 平方<br>标准差      | 0.36466<br>0.10403 |
| 50 日移动平均线<br>100 日移动平均线 | 282.11<br>277.98     | 时期               | 60                 |