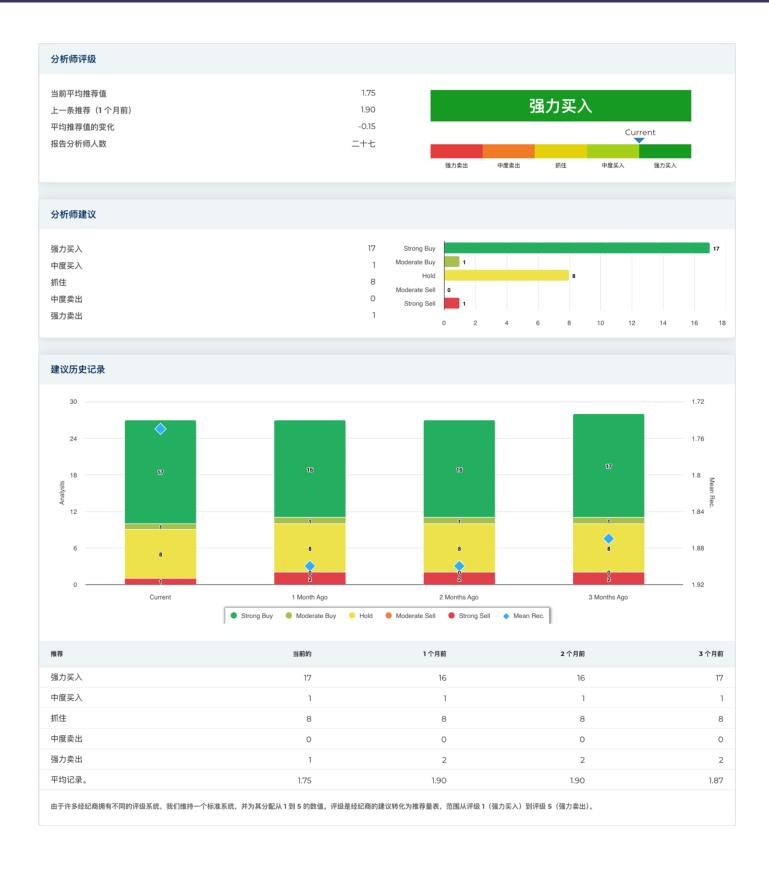

| 韩国化学学会                                       | 1048911               |  |  |  |
| 团体      | 运输                                                                                                                                                                                            | 碳化硅                                          | 4513                  |  |  |  |
| 行业      | 多元化货运物流                                                                                                                                                                                       | 北美行业分类                                       | 快递员(492110)           |  |  |  |











| 年度信息                    |                      |                  |                    |
|-------------------------|----------------------|------------------|--------------------|
| 最新财务日期最新财政收入            | 2024-05-31<br>87.69b | 最新财务每股收益最新每股财政股息 | 17.41<br>1.38      |
| 价格信息                    |                      |                  |                    |
| 52周高点                   | 313.84               | 200 日移动平均线       | 274.72             |
| 52周低点<br>52 周变化         | 234.45<br>11.68%     | 阿尔法              | 0.00357<br>1.19657 |
| 10 日移动平均线<br>21 日移动平均线  | 274.13<br>275.03     | R 平方<br>标准差      | 0.36466<br>0.10403 |
| 50 日移动平均线<br>100 日移动平均线 | 282.11<br>277.98     | 时期               | 60                 |