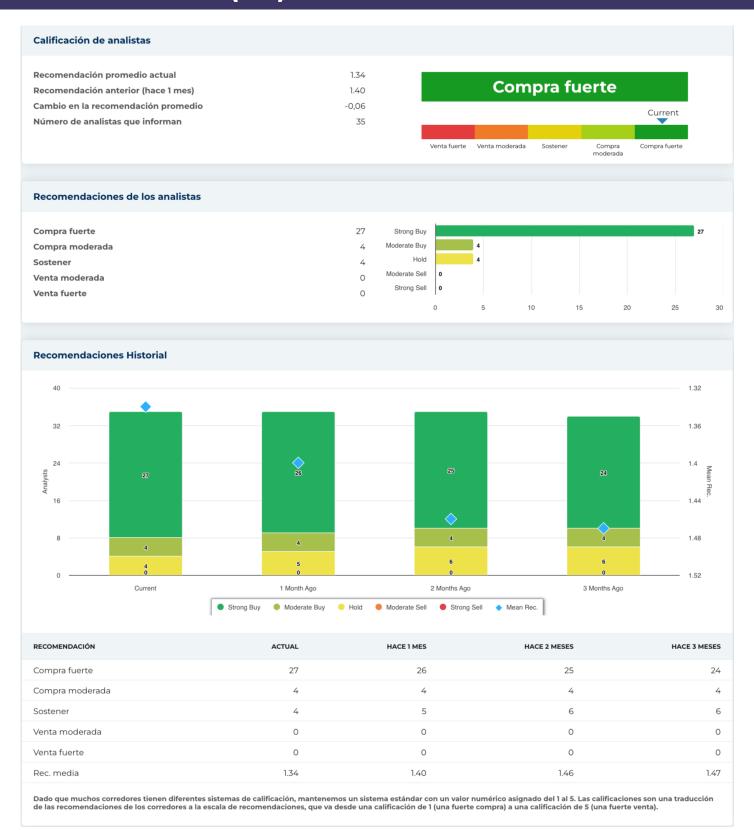

| CIK                | 798354                               |  |  |
| Grupo                        | Software                                                                                                                                                                                                                                                                                                                                                                                                                                                                                             | SIC                | 7389                                 |  |  |

NAICS



### New Buy Recommendation FISERV INC (FA)





#### BCG Research Department

### New Buy Recommendation FISERV INC. (FA)





## New Buy Recommendation FISERV INC. (FA)

| Información anual             |                         |                                        |         |
|-------------------------------|-------------------------|----------------------------------------|---------|
|                               |                         |                                        |         |
| Última fecha fiscal           | 31 de diciembre de 2023 | Últimos beneficios fiscales por acción | 5.02    |
| Últimos ingresos fiscales     | 19.09b                  | Últimos dividendos fiscales por acción | _       |
|                               |                         |                                        |         |
| Infor