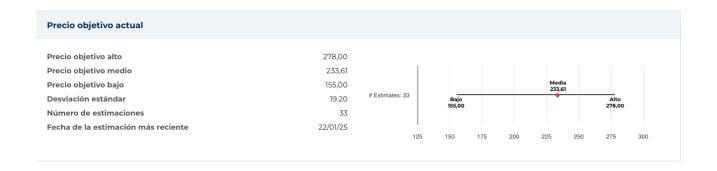

|         |
| 52 semanas de alto            | 223.23                  | Promedio móvil de 200 días             | 176,26  |
| 52 semanas de baja intensidad | 137.13                  | Alfa                                   | 0,00167 |
| Cambio de la semana 52        | 46,86%                  | Beta                                   | 0,94171 |
| Promedio móvil de 10 días     | 205,58                  | R-cuadrado                             | 0,4226  |
| Promedio móvil de 21 días     | 206.28                  | Desviación estándar                    | 0,07605 |
| Promedio móvil de 50 días     | 209.35                  | Período                                | 60      |
| Promedio móvil de 100 días    | 197,98                  |                                        |         |