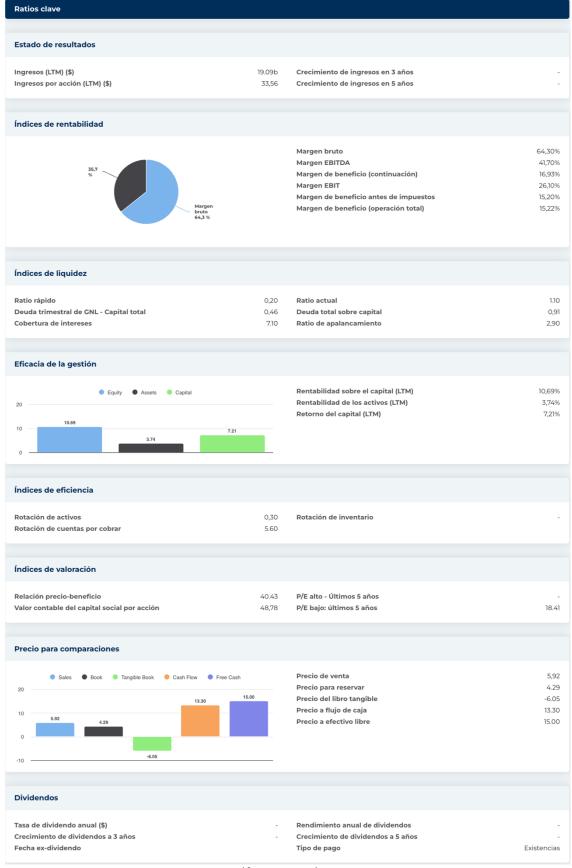

| CIK                | 798354                               |  |  |
| Grupo                        | Software                                                                                                                                                                                                                                                                                                                                                                                                                                                                                             | SIC                | 7389                                 |  |  |

NAICS



### New Buy Recommendation FISERV INC (FA)





#### BCG Research Department

### New Buy Recommendation FISERV INC. (FA)





## New Buy Recommendation FISERV INC. (FA)

| Información anual             |                         |                                        |         |
|-------------------------------|-------------------------|----------------------------------------|---------|
|                               |                         |                                        |         |
| Última fecha fiscal           | 31 de diciembre de 2023 | Últimos beneficios fiscales por acción | 5.02    |
| Últimos ingresos fiscales     | 19.09b                  | Últimos dividendos fiscales por acción | _       |
|                               |                         |                                        |         |
| Información de precios        |                         |