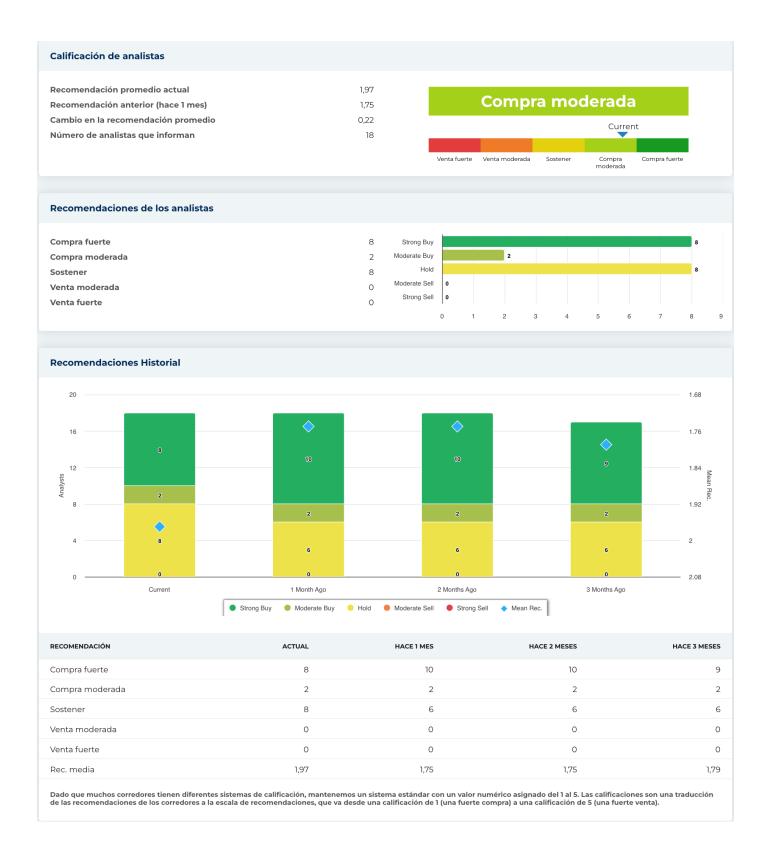

| SIC                | 1000                                                       |  |  |
| Industria                    | Cobre                                                                                                                                                                                                                                                                                                                                                                                                                                                                                         | NAICS              | Minería de todos los demás minerales<br>metálicos (212299) |  |  |



## New Buy Recommendation FREEPORT-MCMORAN INC. (FCX)





## New Buy Recommendation FREEPORT-MCMORAN INC. (FCX)





## New Buy Recommendation FREEPORT-MCMORAN INC. (FCX)

| formación anual               |                         |                                        |         |
|-------------------------------|-------------------------|----------------------------------------|---------|
| Última fecha fiscal           | 31 de diciembre de 2023 | Últimos beneficios fiscales por acción | 1.28    |
| Últimos ingresos fiscales     | 22.86b                  | Últimos dividendos fiscales por acción | 0,08    |
| nformación de precios         |                         |                                        |         |
|                               |                         |                                        |         |
| 52 semanas de