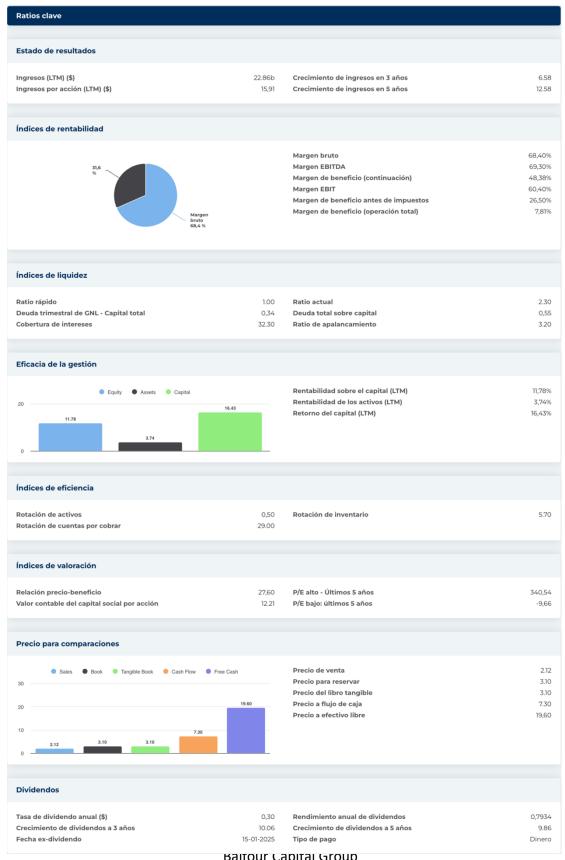

## New Buy Recommendation FREEPORT-MCMORAN INC. (FCX)

| formación anual               |                         |                                        |         |
|-------------------------------|-------------------------|----------------------------------------|---------|
| Última fecha fiscal           | 31 de diciembre de 2023 | Últimos beneficios fiscales por acción | 1.28    |
| Últimos ingresos fiscales     | 22.86b                  | Últimos dividendos fiscales por acción | 0,08    |
| nformación de precios         |                         |                                        |         |
|                               |                         |                                        |         |
| 52 semanas de alto            | 55,24                   | Promedio móvil de 200 días             | 45,92   |
| 52 semanas de baja intensidad | 36.26                   | Alfa                                   | 0,00713 |
| Cambio de la semana 52        | -4,20%                  | Beta                                   | 1.87494 |
| Promedio móvil de 10 días     | 39.36                   | R-cuadrado                             | 0,4709  |
| Promedio móvil de 21 días     | 38,96                   | Desviación estándar                    | 0,14344 |
| Promedio móvil de 50 días     | 41.08                   | Período                                | 60      |
| Promedio móvil de 100 días    | 43,70                   |                                        |         |