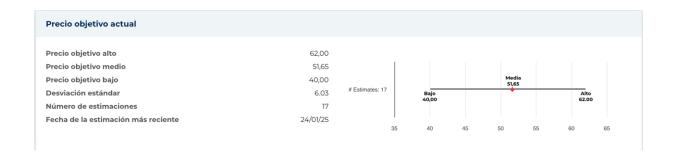

|         |
| 52 semanas de alto            | 55,24                   | Promedio móvil de 200 días             | 45,92   |
| 52 semanas de baja intensidad | 36.26                   | Alfa                                   | 0,00713 |
| Cambio de la semana 52        | -4,20%                  | Beta                                   | 1.87494 |
| Promedio móvil de 10 días     | 39.36                   | R-cuadrado                             | 0,4709  |
| Promedio móvil de 21 días     | 38,96                   | Desviación estándar                    | 0,14344 |
| Promedio móvil de 50 días     | 41.08                   | Período                                | 60      |
| Promedio móvil de 100 días    | 43,70                   |                                        |         |