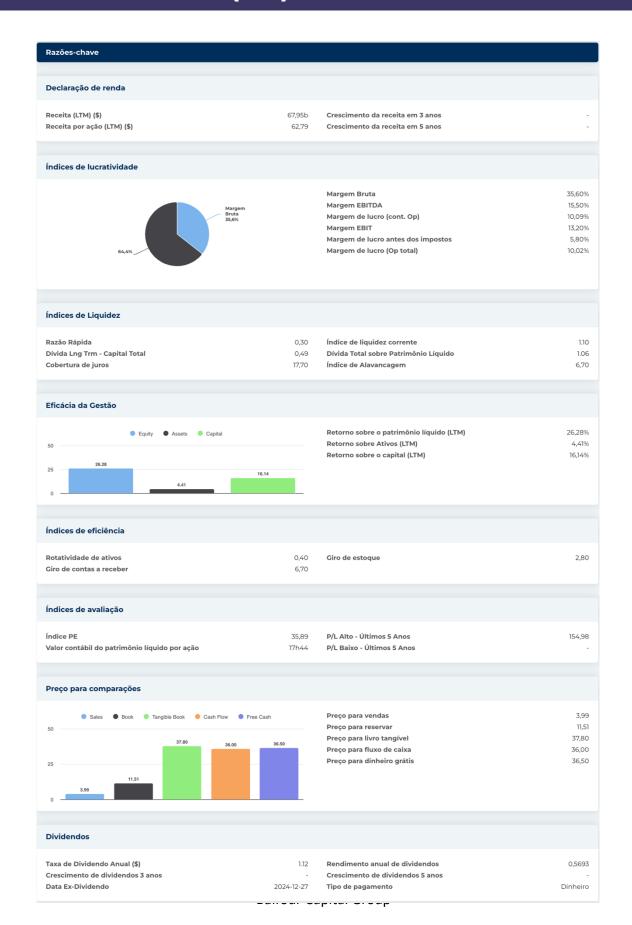

| SIC              | 3600                                                  |  |
| Indústria                   | Aeroespacial e Defesa                                                                                                                                                                                                                                                                                                                                                                                                                                                                                                            | NAICS            | Fabricação de outros componentes eletrônicos (334419) |  |











| nformações Anuais        |            |                                     |         |
|--------------------------|------------|-------------------------------------|---------|
| Última data fiscal       | 2023-12-31 | Último EPS Fiscal                   | 8.44    |
| Últimas Receitas Fiscais | 67,95b     | Últimos dividendos fiscais por ação | _       |
| nformações sobre preços  |            |                                     |         |
| 52 semanas de altura     | 207,65     | Média móvel de 200 dias             | 170,19  |
| 52 semanas baixo         | 100,92     | Alfa                                | 0,00978 |
| Mudança de 52 semanas    | 78,82%     | Beta                                | 1.2198  |
| Média móvel de 10 dias   | 183,64     | R-Quadrado