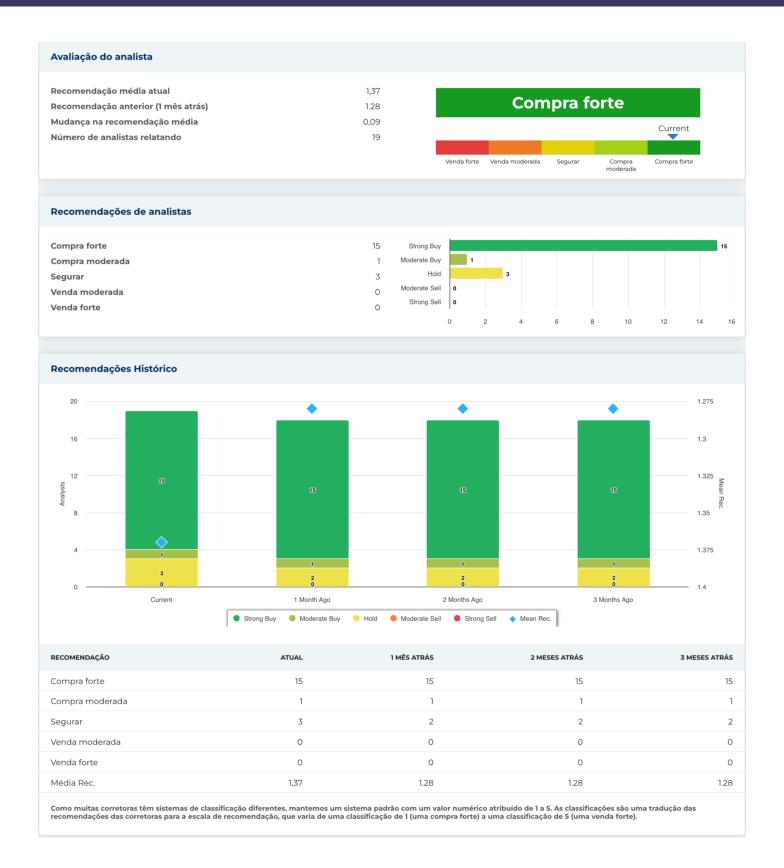

| SIC              | 3600                                                  |  |
| Indústria                   | Aeroespacial e Defesa                                                                                                                                                                                                                                                                                                                                                                                                                                                                                                            | NAICS            | Fabricação de outros componentes eletrônicos (334419) |  |











| nformações Anuais        |            |                                     |         |
|--------------------------|------------|-------------------------------------|---------|
| Última data fiscal       | 2023-12-31 | Último EPS Fiscal                   | 8.44    |
| Últimas Receitas Fiscais | 67,95b     | Últimos dividendos fiscais por ação | _       |
| nformações sobre preços  |            |                                     |         |
| 52 semanas de altura     | 207,65     | Média móvel de 200 dias             | 170,19  |
| 52 semanas baixo         | 100,92     | Alfa                                | 0,00978 |
| Mudança de 52 semanas    | 78,82%     | Beta                                | 1.2198  |
| Média móvel de 10 dias   | 183,64     | R-Quadrado