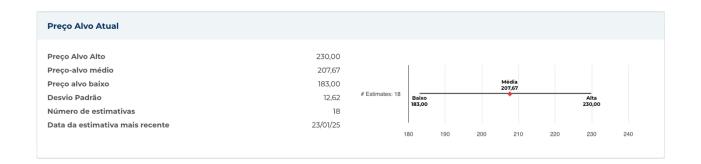

eceitas Fiscais | 67,95b     | Últimos dividendos fiscais por ação | _       |
| nformações sobre preços  |            |                                     |         |
| 52 semanas de altura     | 207,65     | Média móvel de 200 dias             | 170,19  |
| 52 semanas baixo         | 100,92     | Alfa                                | 0,00978 |
| Mudança de 52 semanas    | 78,82%     | Beta                                | 1.2198  |
| Média móvel de 10 dias   | 183,64     | R-Quadrado                          | 0,33242 |
| Média móvel de 21 dias   | 176,73     | Desvio Padrão                       | 0,11107 |
| Média móvel de 50 dias   | 175,78     | Período                             | 60      |
| Média móvel de 100 dias  | 178,08     |                                     |         |