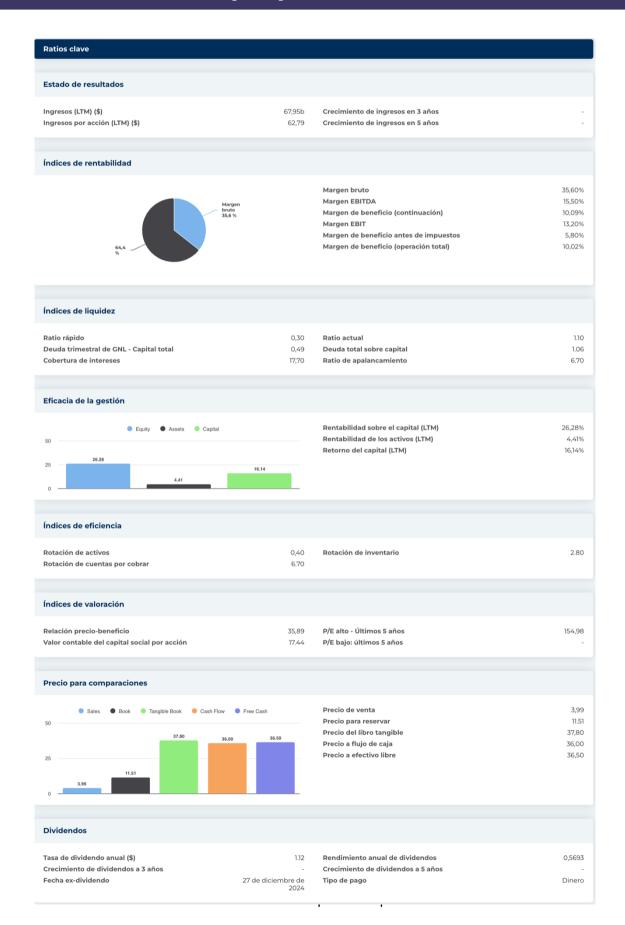

PUBLISHED ON

| nformación anual                                 |                                   |                                                                                  |         |
|--------------------------------------------------|-----------------------------------|----------------------------------------------------------------------------------|---------|
| Última fecha fiscal<br>Últimos ingresos fiscales | 31 de diciembre de 2023<br>67,95b | Últimos beneficios fiscales por acción<br>Últimos dividendos fiscales por acción | 8.44    |
| nformación de precios                            |                                   |                                                                                  |         |
| 52 semanas de alto                               | 207,65                            | Promedio móvil de 200 días                                                       | 170,19  |
| 52 semanas de baja intensidad                    | 100,92                            | Alfa                                                                             | 0,00978 |
| Cambio de la semana 52                           | 78,82%                            | Beta                                                                             | 1.2198  |
| Promedio móvil de 10 días                        | 183,64                            | R-cuadrado                                                                       | 0,33242 |
| Promedio móvil de 21 días                        | 176,73                            | Desviación estándar                                                              | 0,11107 |
| Promedio móvil de 50 días                        | 175,78                            | Período                                                                          | 60      |
| Promedio móvil de 100 días                       | 178.08                            |                                                                                  |         |