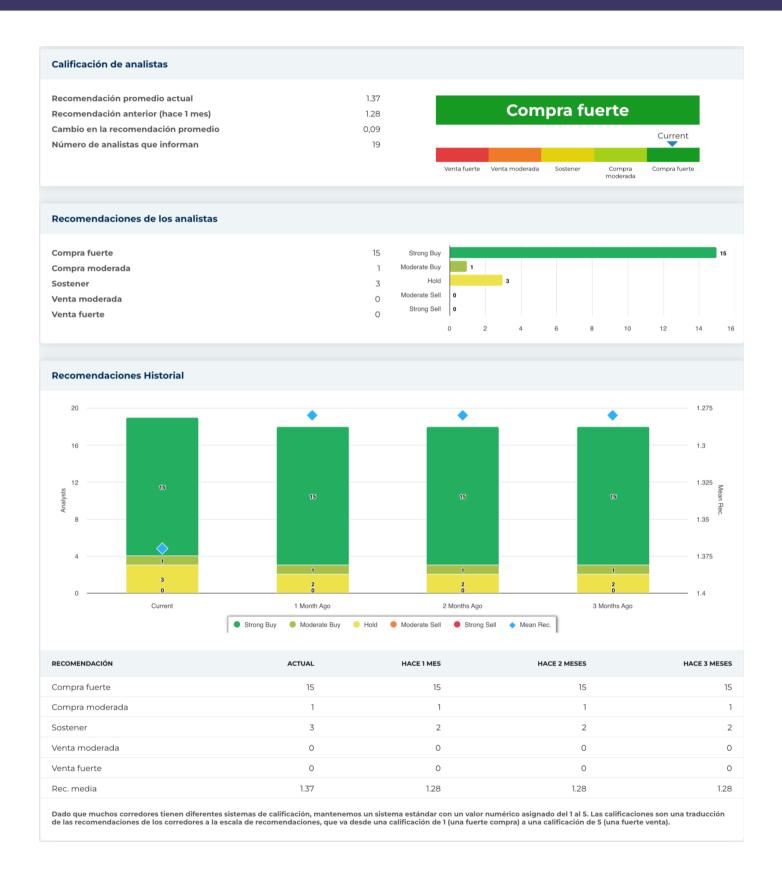

| SIC                | 3600                                                   |  |  |
| Industria                    | Aeroespacial y defensa                                                                                                                                                                                                                                                                                                                                                                                                                                                                                                                                              | NAICS              | Fabricación de otros componentes electrónicos (334419) |  |  |





PUBLISHED ON







| nformación anual                                 |                                   |                                                                                  |         |
|--------------------------------------------------|-----------------------------------|----------------------------------------------------------------------------------|---------|
| Última fecha fiscal<br>Últimos ingresos fiscales | 31 de diciembre de 2023<br>67,95b | Últimos beneficios fiscales por acción<br>Últimos dividendos fiscales por acción | 8.44    |
| nformación de precios                            |                                   |                                                                                  |         |
| 52 semanas de alto