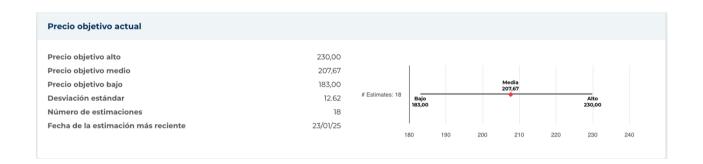

| 1.2198  |
| Promedio móvil de 10 días                        | 183,64                            | R-cuadrado                                                                       | 0,33242 |
| Promedio móvil de 21 días                        | 176,73                            | Desviación estándar                                                              | 0,11107 |
| Promedio móvil de 50 días                        | 175,78                            | Período                                                                          | 60      |
| Promedio móvil de 100 días                       | 178.08                            |                                                                                  |         |