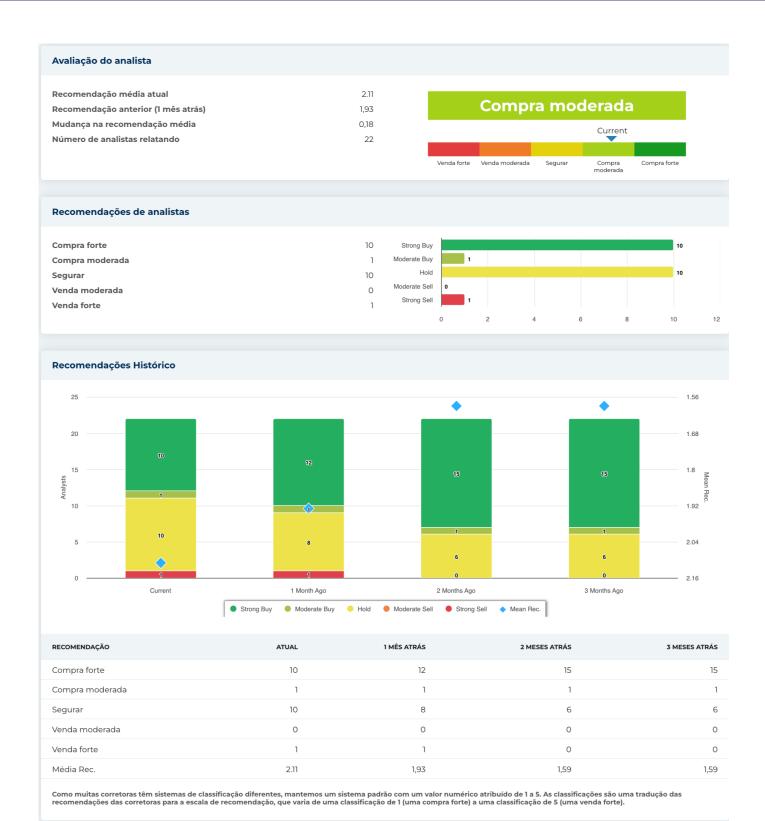

| SIC              | 3730                                             |  |  |
| Indústria                    | Aeroespacial e Defesa                                                                                                                                                                                                                                                                                                                                                                                                                                                                                                                                                | NAICS            | Construção e reparação naval (336611)            |  |  |











| nformações Anuais        |            |                                     |         |
|--------------------------|------------|-------------------------------------|---------|
| Última data fiscal       | 2023-12-31 | Último EPS Fiscal                   | 12.14   |
| Últimas Receitas Fiscais | 42.27b     | Últimos dividendos fiscais por ação | _       |
| nformações sobre preços  |            |                                     |         |
| 52 semanas de altura     | 316,90     | Média móvel de 200 dias             | 286,66  |
| 52 semanas baixo         | 251,62     | Alfa                                | 0,00353 |
| Mudança de 52 semanas    | 4,07%      | Beta                                | 0,61526 |
| Média móvel de 10 dias   | 265,82     | R-Quadrado