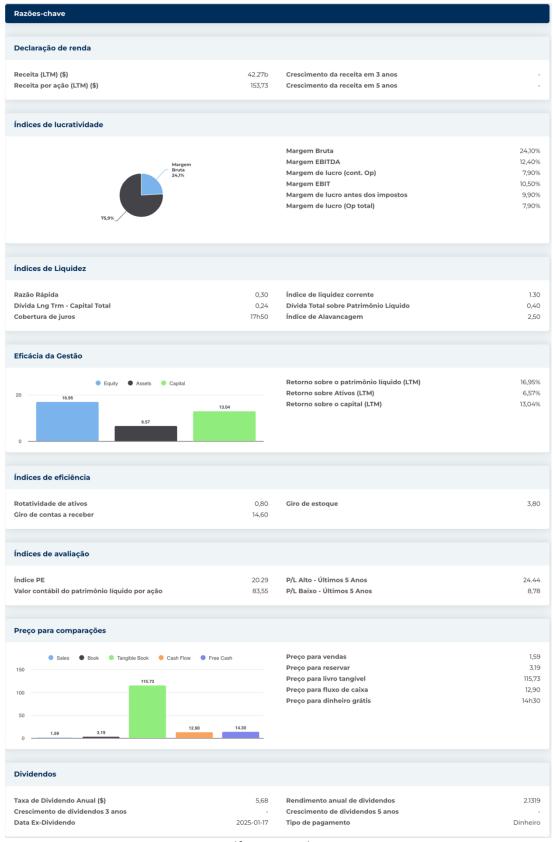

| nformações Anuais        |            |                                     |         |
|--------------------------|------------|-------------------------------------|---------|
| Última data fiscal       | 2023-12-31 | Último EPS Fiscal                   | 12.14   |
| Últimas Receitas Fiscais | 42.27b     | Últimos dividendos fiscais por ação | _       |
| nformações sobre preços  |            |                                     |         |
| 52 semanas de altura     | 316,90     | Média móvel de 200 dias             | 286,66  |
| 52 semanas baixo         | 251,62     | Alfa                                | 0,00353 |
| Mudança de 52 semanas    | 4,07%      | Beta                                | 0,61526 |
| Média móvel de 10 dias   | 265,82     | R-Quadrado                          | 0,28054 |
| Média móvel de 21 dias   | 263,68     | Desvio Padrão                       | 0,06098 |
| Média móvel de 50 dias   | 271,62     | Período                             | 60      |
| Média móvel de 100 dias  | 285,40     |                                     |         |