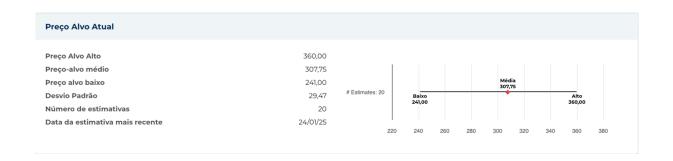

eceitas Fiscais | 42.27b     | Últimos dividendos fiscais por ação | _       |
| nformações sobre preços  |            |                                     |         |
| 52 semanas de altura     | 316,90     | Média móvel de 200 dias             | 286,66  |
| 52 semanas baixo         | 251,62     | Alfa                                | 0,00353 |
| Mudança de 52 semanas    | 4,07%      | Beta                                | 0,61526 |
| Média móvel de 10 dias   | 265,82     | R-Quadrado                          | 0,28054 |
| Média móvel de 21 dias   | 263,68     | Desvio Padrão                       | 0,06098 |
| Média móvel de 50 dias   | 271,62     | Período                             | 60      |
| Média móvel de 100 dias  | 285,40     |                                     |         |