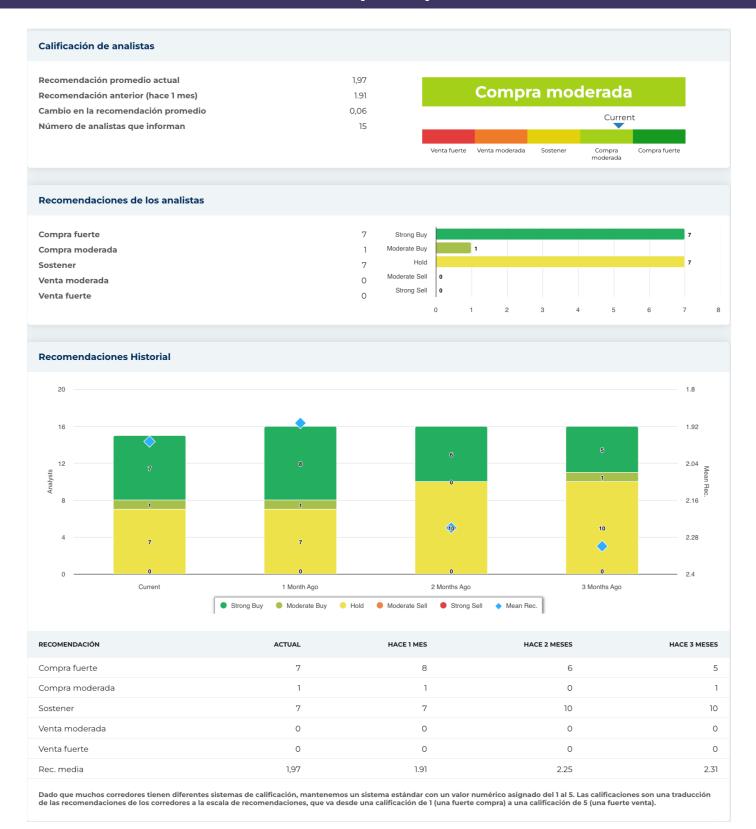

|  |  |
| Industria                    | Equipos de comunicaciones                                                                                                                                                                                                                                                                                                                                                                                                                                                                                                                                                                                        | NAICS              | Comerciantes al por mayor de<br>computadoras, equipos periféricos y<br>software (423430) |  |  |











| nformación anual              |                       |                                        |          |
|-------------------------------|-----------------------|----------------------------------------|----------|
| Última fecha fiscal           | 31 de octubre de 2024 | Últimos beneficios fiscales por acción | 1,95     |
| Últimos ingresos fiscales     | 30.13b                | Últimos dividendos fiscales por acción | 0,13     |
| nformación de precios         |                       |                                        |          |
| 52 semanas de alto            | 24.66                 | Promedio móvil de 200 días             | 19.61    |
| 52 semanas de baja intensidad | 14.47                 | Alfa                                   | -0,00169 |
| Cambio de la semana