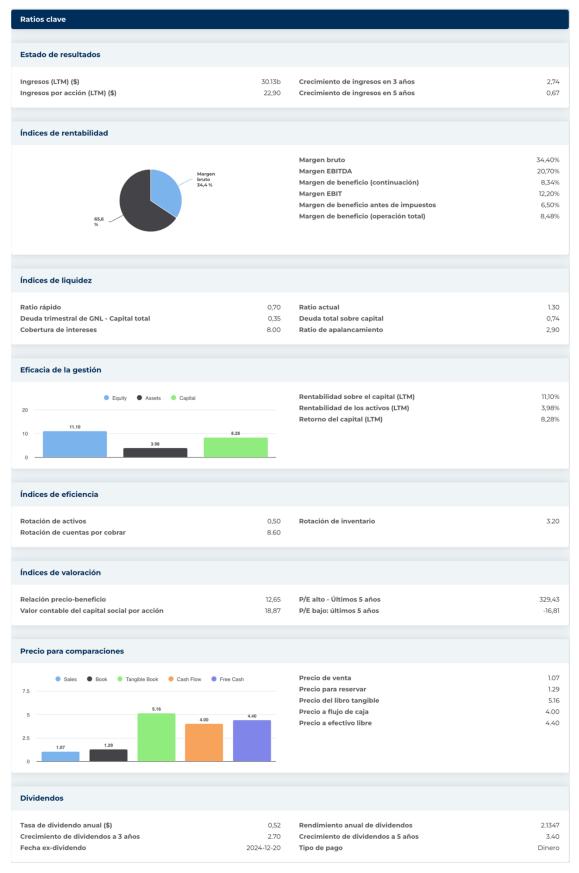

|  |  |
| Industria                    | Equipos de comunicaciones                                                                                                                                                                                                                                                                                                                                                                                                                                                                                                                                                                                        | NAICS              | Comerciantes al por mayor de<br>computadoras, equipos periféricos y<br>software (423430) |  |  |











| nformación anual              |                       |                                        |          |
|-------------------------------|-----------------------|----------------------------------------|----------|
| Última fecha fiscal           | 31 de octubre de 2024 | Últimos beneficios fiscales por acción | 1,95     |
| Últimos ingresos fiscales     | 30.13b                | Últimos dividendos fiscales por acción | 0,13     |
| nformación de precios         |                       |                                        |          |
| 52 semanas de alto            | 24.66                 | Promedio móvil de 200 días             | 19.61    |
| 52 semanas de baja intensidad | 14.47                 | Alfa                                   | -0,00169 |
| Cambio de la semana 52