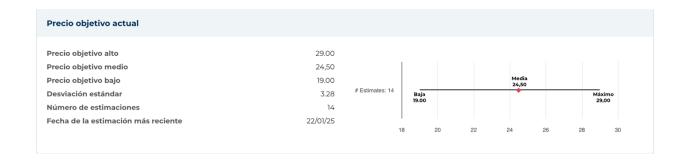

|          |
| 52 semanas de alto            | 24.66                 | Promedio móvil de 200 días             | 19.61    |
| 52 semanas de baja intensidad | 14.47                 | Alfa                                   | -0,00169 |
| Cambio de la semana 52        | 61,41%                | Beta                                   | 1.20167  |
| Promedio móvil de 10 días     | 23.10                 | R-cuadrado                             | 0,44719  |
| Promedio móvil de 21 días     | 22.43                 | Desviación estándar                    | 0,09434  |
| Promedio móvil de 50 días     | 21,94                 | Período                                | 60       |
| Promedio móvil de 100 días    | 20.64                 |                                        |          |