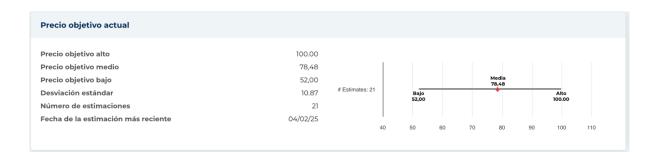

|          |
| 52 semanas de alto            | 83,95                   | Promedio móvil de 200 días             | 65,47    |
| 52 semanas de baja intensidad | 50,35                   | Alfa                                   | -0,00503 |
| Cambio de la semana 52        | 27,03%                  | Beta                                   | 0,70088  |
| Promedio móvil de 10 días     | 73.28                   | R-cuadrado                             | 0,20861  |
| Promedio móvil de 21 días     | 72,66                   | Desviación estándar                    | 0,08058  |
| Promedio móvil de 50 días     | 71,86                   | Período                                | 60       |
| Promedio móvil de 100 días    | 70,64                   |                                        |          |