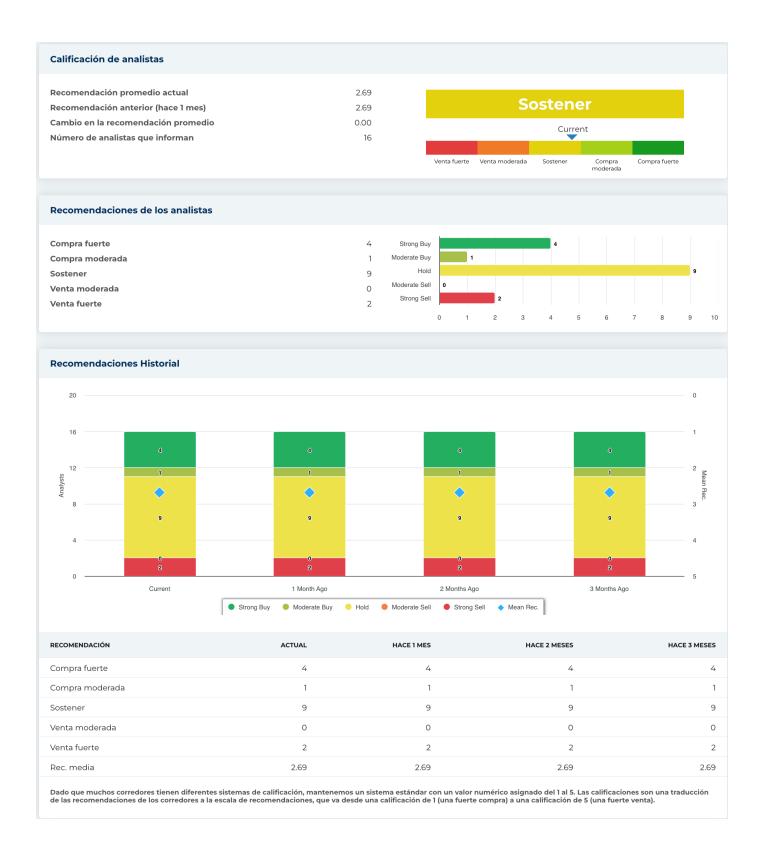

| 3570                                                   |  |  |
| Industria                    | Servicios de TI                                                                                                                                                                                                                                                                                                                                                                                                                                                                                                                                                                                      | NAICS              | Comerciantes mayoristas de equipos de oficina (423420) |  |  |



#### BCG Research Department









| nformación anual              |                         |                                        |         |
|-------------------------------|-------------------------|----------------------------------------|---------|
| Última fecha fiscal           | 31 de diciembre de 2023 | Últimos beneficios fiscales por acción | 8.23    |
| Últimos ingresos fiscales     | 61.86b                  | Últimos dividendos fiscales por acción | 1.67    |
| nformación de precios         |                         |                                        |         |
| 52 semanas de alto            | 239,35                  | Promedio móvil de 200 días             | 197,76  |
| 52 semanas de baja intensidad | 162,62                  | Alfa                                   | 0,00681 |
| Cambio de la