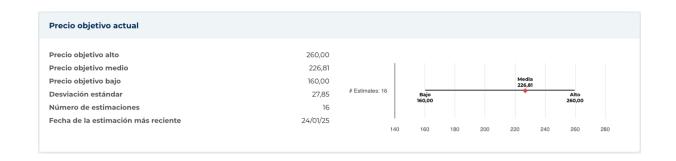

|         |
| 52 semanas de alto            | 239,35                  | Promedio móvil de 200 días             | 197,76  |
| 52 semanas de baja intensidad | 162,62                  | Alfa                                   | 0,00681 |
| Cambio de la semana 52        | 33,92%                  | Beta                                   | 0,74534 |
| Promedio móvil de 10 días     | 222.07                  | R-cuadrado                             | 0,31757 |
| Promedio móvil de 21 días     | 222,25                  | Desviación estándar                    | 0,06944 |
| Promedio móvil de 50 días     | 222,92                  | Período                                | 60      |
| Promedio móvil de 100 días    | 219.61                  |                                        |         |