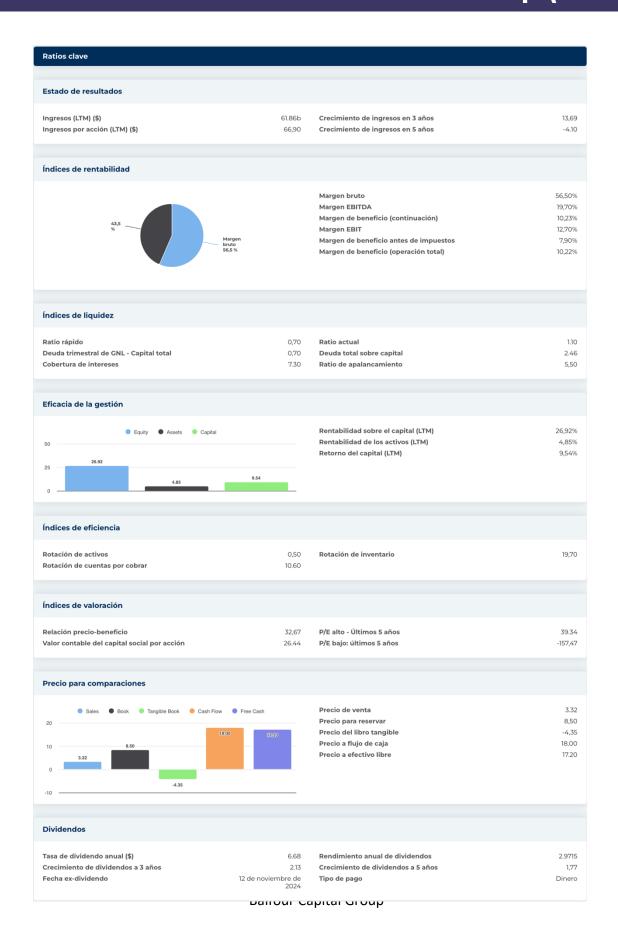

3570                                                   |  |  |
| Industria                    | Servicios de TI                                                                                                                                                                                                                                                                                                                                                                                                                                                                                                                                                                                      | NAICS              | Comerciantes mayoristas de equipos de oficina (423420) |  |  |



#### BCG Research Department









| nformación anual              |                         |                                        |         |
|-------------------------------|-------------------------|----------------------------------------|---------|
| Última fecha fiscal           | 31 de diciembre de 2023 | Últimos beneficios fiscales por acción | 8.23    |
| Últimos ingresos fiscales     | 61.86b                  | Últimos dividendos fiscales por acción | 1.67    |
| nformación de precios         |                         |                                        |         |
| 52 semanas de alto            | 239,35                  | Promedio móvil de 200 días             | 197,76  |
| 52 semanas de baja intensidad | 162,62                  | Alfa                                   | 0,00681 |
| Cambio de la sema