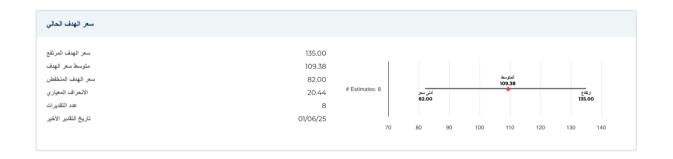

|                                                                  |                    |
| أسبوغا مرتقفا 52                                          | 122.87              | المتوسط المتحرك لـ 200 يوم                                       | 96.87              |
| أسبوغا منطقت 52<br>أسبوغا من التغيير 52                   | 63.76<br>78.02%     | الفا<br>بيتا                                                     | 0.01057            |
| المتوسط المتحرك لـ 10 أيام<br>المتوسط المتحرك لـ 21 يومًا | 112.92<br>109.02    | المريح-R<br>الإنحراف المعياري                                    | 0.50575<br>0.14351 |
| المتوسط المتحرك لـ 50 يومًا<br>المتوسط المتحرك لـ 100 يوم | 112.00<br>107.08    | فترة                                                             | 60                 |