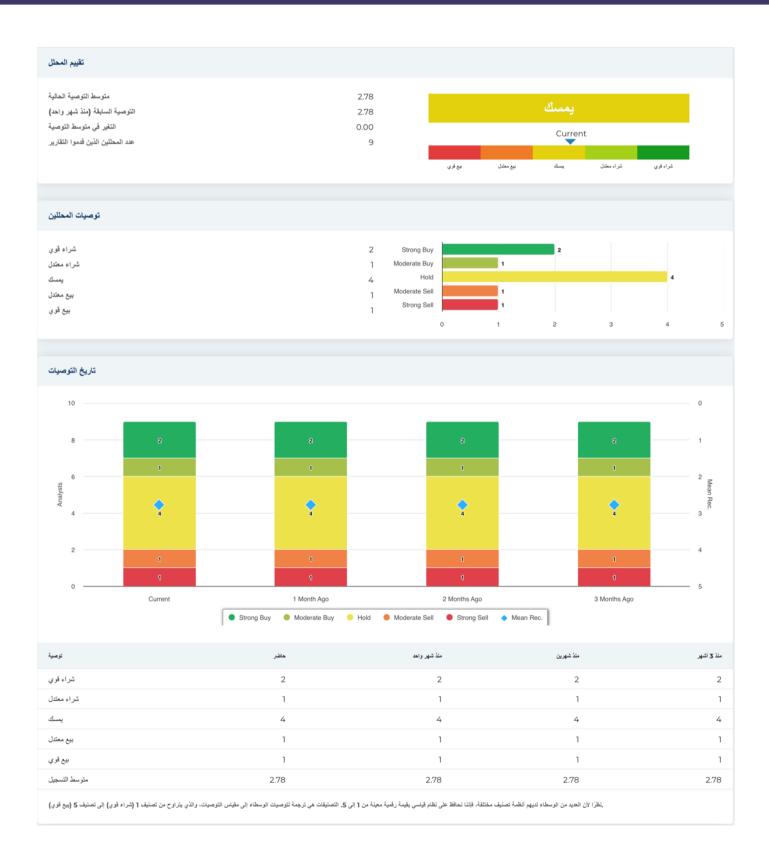

| تصنيف أمريكا الشمالية للصناعات التحويلية | ار جملة الأخشاب والخشب الرقائقي والأعمال الخشبية والألواح<br>الخشبية (423310) |  |  |











| المعلومات السنو                                           |                     |                                                                  |                    |
|-----------------------------------------------------------|---------------------|------------------------------------------------------------------|--------------------|
| أحدث تاريخ مالي<br>أحدث الإيرادات المالية                 | 2023-12-31<br>2.58÷ | أحدث أرباح السهم الماثية<br>أحدث توزيعات الأرباح الماثية لكل سهم | 2.47<br>0.26       |
| مطومات عن الأسع                                           |                     |                                                                  |                    |
| أسبوغا مرتقفا 52                                          | 122.87              | المتوسط المتحرك لـ 2