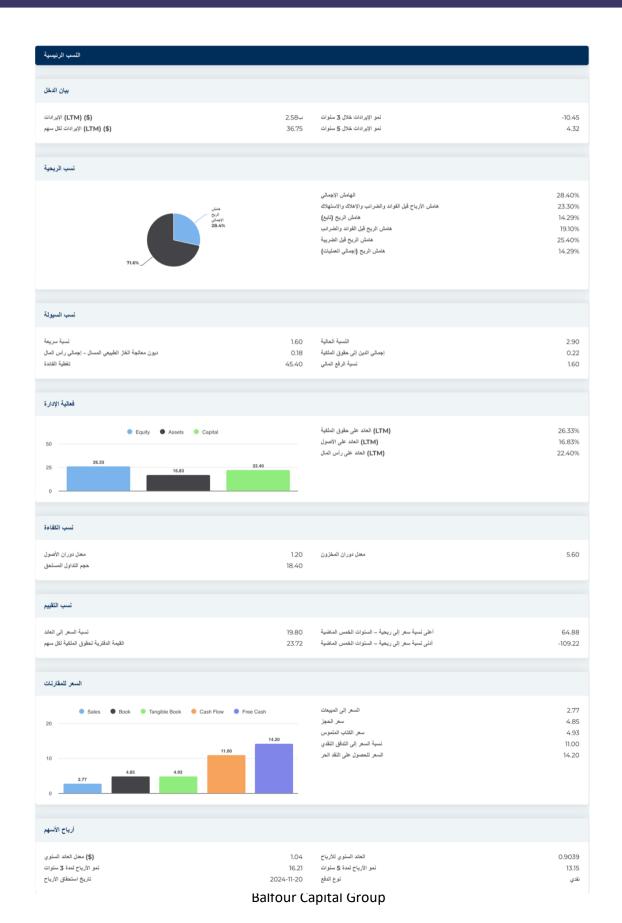

| تصنيف أمريكا الشمالية للصناعات التحويلية | ار جملة الأخشاب والخشب الرقائقي والأعمال الخشبية والألواح<br>الخشبية (423310) |  |  |











| المعلومات السنو                                           |                     |                                                                  |                    |
|-----------------------------------------------------------|---------------------|------------------------------------------------------------------|--------------------|
| أحدث تاريخ مالي<br>أحدث الإيرادات المالية                 | 2023-12-31<br>2.58÷ | أحدث أرباح السهم الماثية<br>أحدث توزيعات الأرباح الماثية لكل سهم | 2.47<br>0.26       |
| مطومات عن الأسع                                           |                     |                                                                  |                    |
| أسبوغا مرتقفا 52                                          | 122.87              | المتوسط المتحرك لـ 200 ي