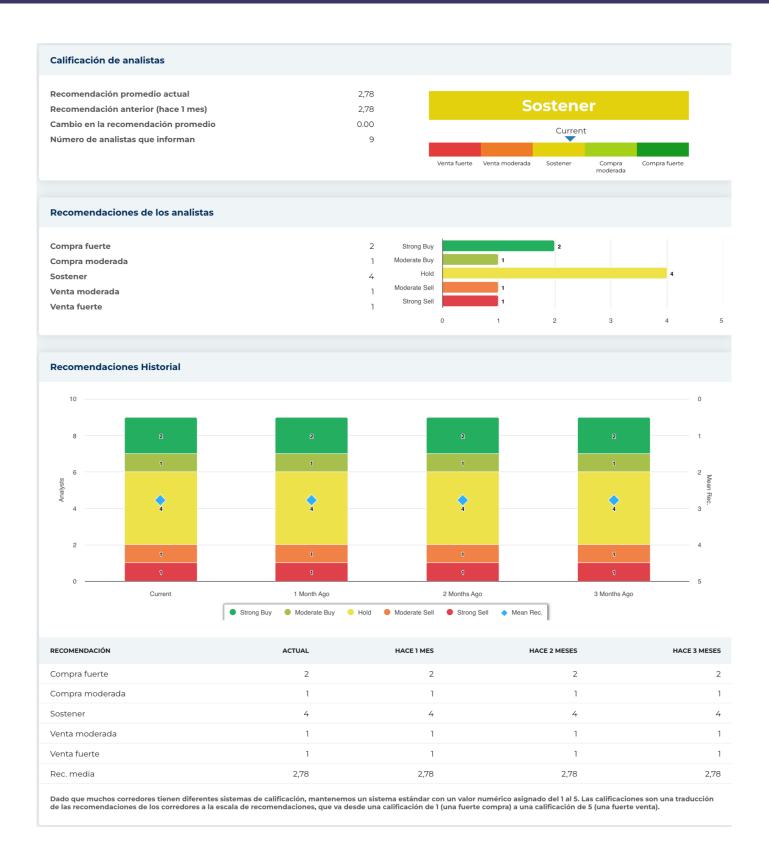

|  |  |
| Industria                    | Productos y equipos para la construcción                                                                                                                                                                                                                                                                                                                                                                                                                                                                                                                                                                                                             | NAICS              | Comerciantes mayoristas de madera,<br>contrachapados, carpintería y paneles<br>madera (423310) |  |  |











| nformación anual              |                         |                                        |         |
|-------------------------------|-------------------------|----------------------------------------|---------|
| Última fecha fiscal           | 31 de diciembre de 2023 | Últimos beneficios fiscales por acción | 2.47    |
| Últimos ingresos fiscales     | 2.58b                   | Últimos dividendos fiscales por acción | 0,26    |
|                               |                         |                                        |         |
| nformación de precios         |                         |                                        |         |
| 52 semanas de alto            | 122,87                  | Promedio móvil de 200 días             | 96,87   |
| 52 semanas de