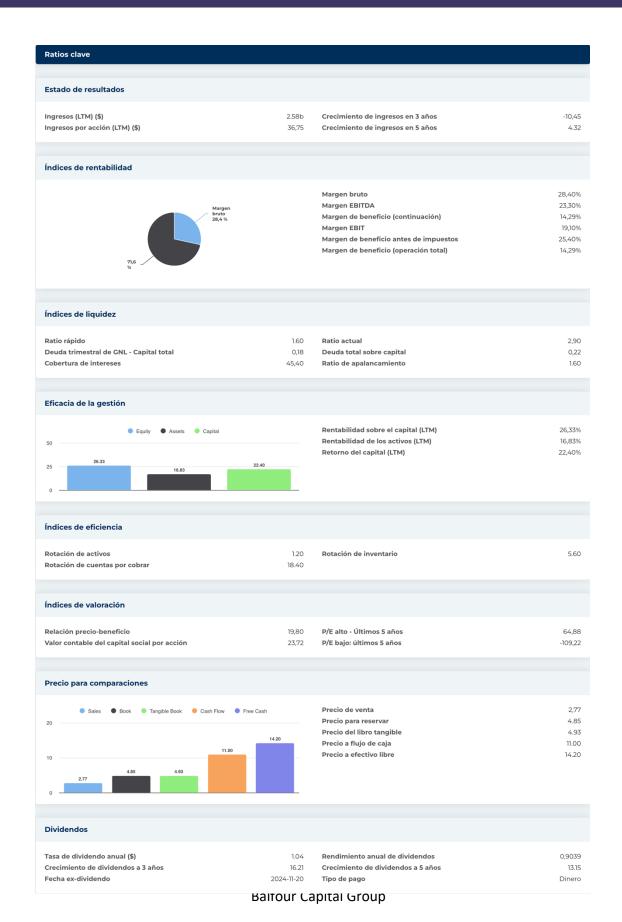

| nformación anual              |                         |                                        |         |
|-------------------------------|-------------------------|----------------------------------------|---------|
| Última fecha fiscal           | 31 de diciembre de 2023 | Últimos beneficios fiscales por acción | 2.47    |
| Últimos ingresos fiscales     | 2.58b                   | Últimos dividendos fiscales por acción | 0,26    |
|                               |                         |                                        |         |
| nformación de precios         |                         |                                        |         |
| 52 semanas de alto            | 122,87                  | Promedio móvil de 200 días             | 96,87   |
| 52 semanas de baja intensidad | 63,76                   | Alfa                                   | 0,01057 |
| Cambio de la semana 52        | 78,02%                  | Beta                                   | 1.94399 |
| Promedio móvil de 10 días     | 112,92                  | R-cuadrado                             | 0,50575 |
| Promedio móvil de 21 días     | 109.02                  | Desviación estándar                    | 0,14351 |
| Promedio móvil de 50 días     | 112,00                  | Período                                | 60      |
| Promedio móvil de 100 días    | 107.08                  |                                        |         |