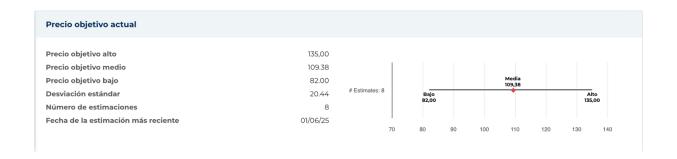

|         |
| 52 semanas de alto            | 122,87                  | Promedio móvil de 200 días             | 96,87   |
| 52 semanas de baja intensidad | 63,76                   | Alfa                                   | 0,01057 |
| Cambio de la semana 52        | 78,02%                  | Beta                                   | 1.94399 |
| Promedio móvil de 10 días     | 112,92                  | R-cuadrado                             | 0,50575 |
| Promedio móvil de 21 días     | 109.02                  | Desviación estándar                    | 0,14351 |
| Promedio móvil de 50 días     | 112,00                  | Período                                | 60      |
| Promedio móvil de 100 días    | 107.08                  |                                        |         |