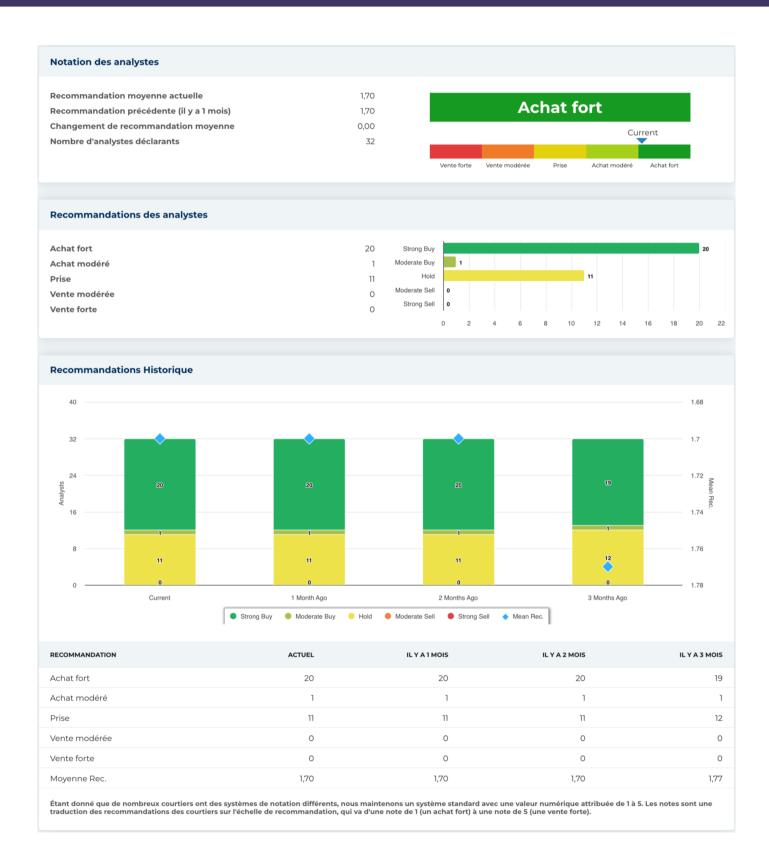

## New Buy Recommendation LOWE'S COMPANIES, INC. (LOW)

| Description et coordonnées    |                                                                                                                                                                                                                                                                                                                                                                                                                                                                                                                                                                                                                                                |               |                             |  |  |
|-------------------------------|------------------------------------------------------------------------------------------------------------------------------------------------------------------------------------------------------------------------------------------------------------------------------------------------------------------------------------------------------------------------------------------------------------------------------------------------------------------------------------------------------------------------------------------------------------------------------------------------------------------------------------------------|---------------|-----------------------------|--|--|
| Description de l'entreprise   | Lowe's est le deuxième plus grand détaillant de produits de rénovation résidentielle au monde (derrière Home Depot), exploitan 971 magasins et desservant 230 magasins appartenant à des concessionnaires aux États-Unis et au Canada. Les magasins de l'entreprise proposent des produits et services pour la décoration, l'entretien, la réparation et la rénovation de la maison. Lowe's cible les clients de détail bricoleurs et bricoleurs ainsi que les Clients commerciaux. Nous estimons que Lowe's capte une part à deux chiffres dans le marché intérieur de la rénovation résidentielle, d'une valeur de 900 milliards de dollars. |               |                             |  |  |
| Adresse                       | 1000 Lowes Boulevard, Mooresville, Caroline du Nord, États-Unis, 28117                                                                                                                                                                                                                                                                                                                                                                                                                                                                                                                                                                         |               |                             |  |  |
| Téléphone                     | +1 704 758-1000                                                                                                                                                                                                                                                                                                                                                                                                                                                                                                                                                                                                                                | Site web      | https://www.lowes.com       |  |  |
| Fax                           |                                                                                                                                                                                                                                                                                                                                                                                                                                                                                                                                                                                                                                                | E-mail        | investorrelations@lowes.com |  |  |
| m (a. II)                     |                                                                                                                                                                                                                                                                                                                                                                                                                                                                                                                                                                                                                                                |               |                             |  |  |
| Détails                       |                                                                                                                                                                                                                                                                                                                                                                                                                                                                                                                                                                                                                                                |               |                             |  |  |
| PDG                           | Marvin R. Ellison                                                                                                                                                                                                                                                                                                                                                                                                                                                                                                                                                                                                                              | Employés      | 284 000                     |  |  |
| Type de problème              | Actions ordinaires                                                                                                                                                                                                                                                                                                                                                                                                                                                                                                                                                                                                                             | ISOCFI        | ESVUFR                      |  |  |
| Auditeur                      | Deloitte & Touche LLP                                                                                                                                                                                                                                                                                                                                                                                                                                                                                                                                                                                                                          | Dernier audit | _                           |  |  |
| Capitalisation boursière      | 148 051 231 311                                                                                                                                                                                                                                                                                                                                                                                                                                                                                                                                                                                                                                |               |                             |  |  |
| Classifications industrielles |                                                                                                                                                                                                                                                                                                                                                                                                                                                                                                                                                                                                                                                |               |                             |  |  |
| Secteur                       | Biens de consommation discrétionnaires                                                                                                                                                                                                                                                                                                                                                                                                                                                                                                                                                                                                         | CIK           | 60667                       |  |  |
| Groupe                        | Vente au détail – Discrétionnaire                                                                                                                                                                                                                                                                                                                                                                                                                                                                                                                                                                                                              | SIC           | 5211                        |  |  |
| Industrie                     | Vente au détail de produits de rénovation domiciliaire                                                                                                                                                                                                                                                                                                                                                                                                                                                                                                                                                                                         | SCIAN         | Centres d'accueil (444110)  |  |  |