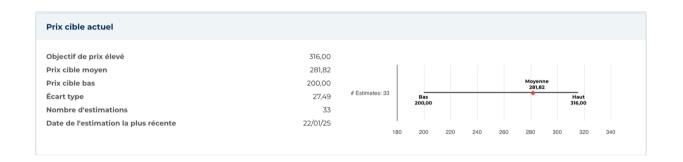

## New Buy Recommendation LOWE'S COMPANIES, INC. (LOW)

| nformations annuelles           |            |                                        |         |
|---------------------------------|------------|----------------------------------------|---------|
| Dernière date fiscale           | 02/02/2024 | Dernier EPS de l'exercice              | 13.23   |
| Dernières recettes fiscales     | 86.38b     | Derniers dividendes fiscaux par action | 1.15    |
| nformations sur les prix        |            |                                        |         |
| 52 semaines de haut niveau      | 287.01     | Moyenne mobile sur 200 jours           | 244,40  |
| 52 semaines de faible intensité | 209,55     | Alpha                                  | 0,00431 |
| Changement de 52 semaines       | 26,82%     | Bêta                                   | 1.11441 |
| Moyenne mobile sur 10 jours     | 256,24     | R-carré                                | 0,48478 |
| Moyenne mobile sur 21 jours     | 251,34     | Écart type                             | 0,08403 |
| Moyenne mobile sur 50 jours     | 259,61     | Période                                | 60      |
| Moyenne mobile sur 100 jours    | 261.12     |                                        |         |