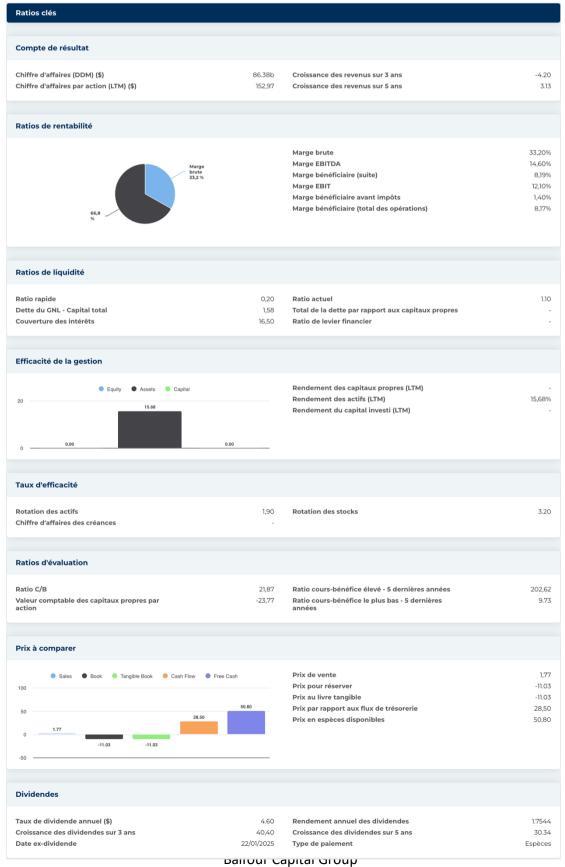

## New Buy Recommendation LOWE'S COMPANIES, INC. (LOW)

| nformations annuelles           |            |                                        |         |
|---------------------------------|------------|----------------------------------------|---------|
| Dernière date fiscale           | 02/02/2024 | Dernier EPS de l'exercice              | 13.23   |
| Dernières recettes fiscales     | 86.38b     | Derniers dividendes fiscaux par action | 1.15    |
| nformations sur les prix        |            |                                        |         |
| 52 semaines de haut niveau      | 287.01     | Moyenne mobile sur 200 jours           | 244,40  |
| 52 semaines de faible intensité | 209,55     | Alpha                                  | 0,00431 |
| Changement de 52 semaines       | 26,82%     | Bêta                                   | 1.11441 |
| Moyenne mobile sur 10 jours     | 256,24     | R-carré                                | 0,48478 |
| Moyenne mobile sur 21 jours     | 251,34     | Écart type                             | 0,08403 |
| Moyenne mobile sur 50 jours     | 259,61     | Période                                | 60      |
| Moyenne mobile sur 100 jours    | 261.12     |                                        |         |