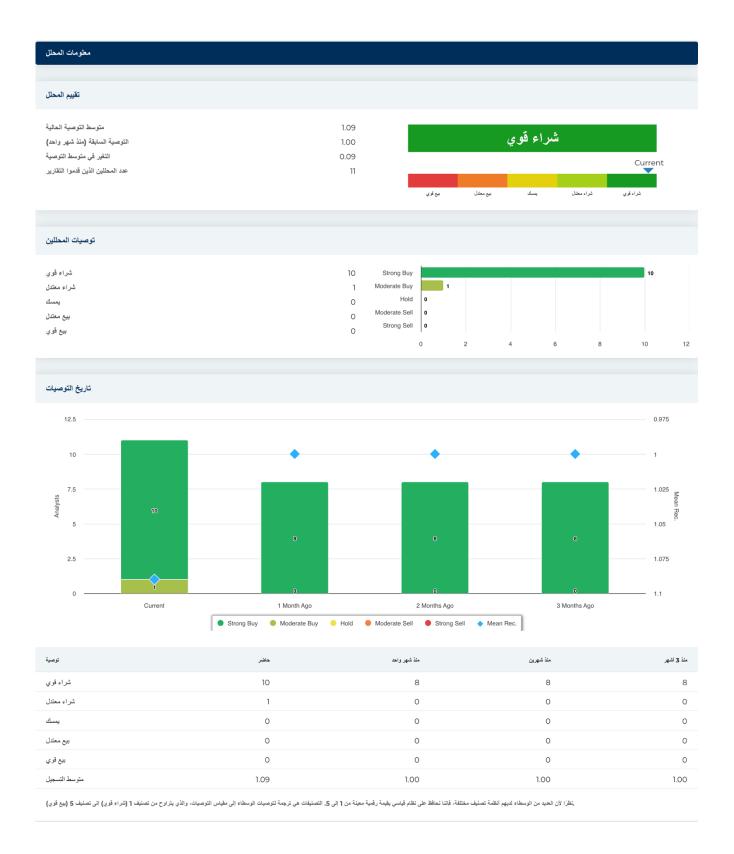

| تصنيف أمريكا الشمالية للصناعات التحويلية                                                    | البرامج والأقراص المضغوطة المسجلة مسيقًا (334614) |  |  |  |



#### D = = = ... ... = ... d = ±! = ...

BCG Research Department









| الحدث توزيعات الأرباح الماثية للسهم الواحد 496.26ء عليه الواحد الماثية السهم الواحد معلومات عن السعر عن السعر المتحرك لـ 200 يوم 543.00 المتوسط المتحرك لـ 200 يوم 65.02 السيوغا مرتفانا 52 السيوغا مرتفانا 52 السيوغا مرتفانا 52 السيوغا منخلضنا 52 السيوغا من التغيير 52 المتوسط المتحرك لـ 10 الإمراف المعران المعياري 337.18 المتوسط المتحرك لـ 10 المت |                             |                     |                                           |         |
|---------------------------------------------------------------------------------------------------------------------------------------------------------------------------------------------------------------------------------------------------------------------------------------------------------------------------------------------