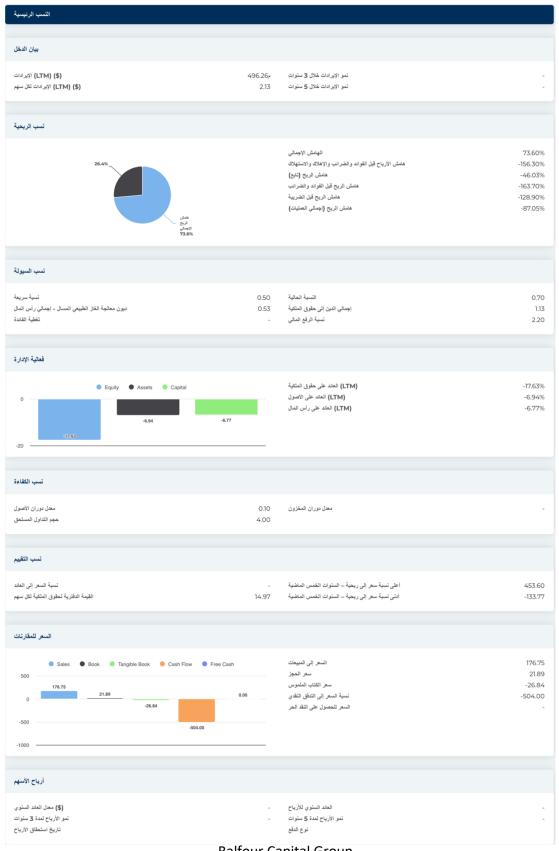

| تصنيف أمريكا الشمالية للصناعات التحويلية                                                    | البرامج والأقراص المضغوطة المسجلة مسيقًا (334614) |  |  |  |



#### D = = = ... ... = ... d = ±! = ...

BCG Research Department









| الحدث توزيعات الأرباح الماثية للسهم الواحد 496.26ء عليه الواحد الماثية السهم الواحد معلومات عن السعر عن السعر المتحرك لـ 200 يوم 543.00 المتوسط المتحرك لـ 200 يوم 65.02 السيوغا مرتفانا 52 السيوغا مرتفانا 52 السيوغا مرتفانا 52 السيوغا منخلضنا 52 السيوغا من التغيير 52 المتوسط المتحرك لـ 10 الإمراف المعران المعياري 337.18 المتوسط المتحرك لـ 10 المت |                             |                     |                                           |         |
|-------------------------------------------------------------------------------------------------------------------------------------------------------------------------------------------------------------------------------------------------------------------------------------------------------------------------------------------------