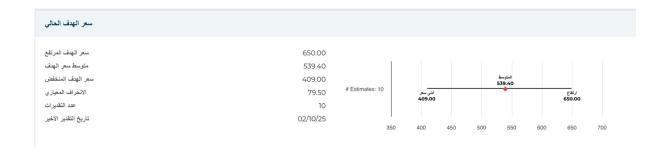

| المتوسط المتحرك لـ 100 يوم  | 298.05              |                                           |         |