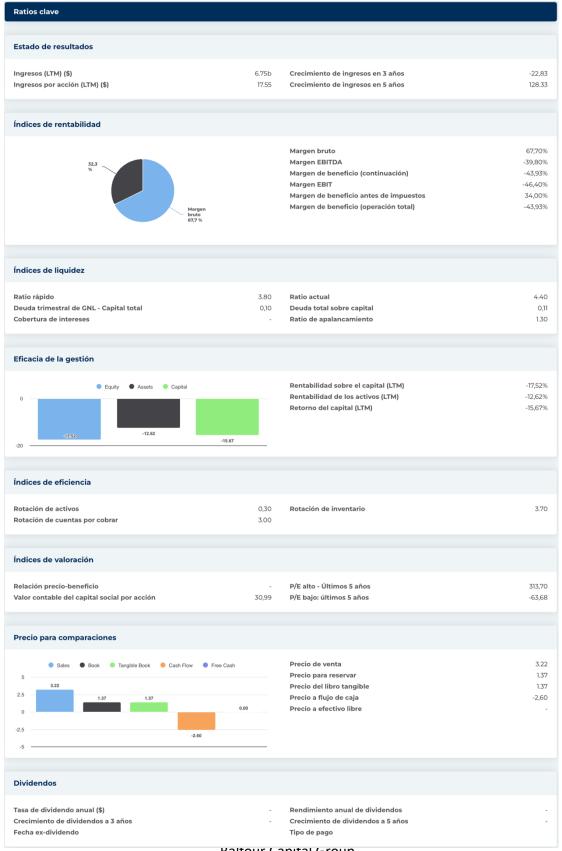

|  |  |
| Industria                    | Biotecnología                                                                                                                                                                                                                                                                                                                                                                                                                                                                                                                                                                                                | NAICS              | Fabricación de productos biológicos (excepto de diagnóstico) (325414) |  |  |











| nformación anual              |                         |                                        |         |
|-------------------------------|-------------------------|----------------------------------------|---------|
| Última fecha fiscal           | 31 de diciembre de 2023 | Últimos beneficios fiscales por acción | -12.33  |
| Últimos ingresos fiscales     | 6.75b                   | Últimos dividendos fiscales por acción | 0.00    |
| nformación de precios         |                         |                                        |         |
| 52 semanas de alto            | 170,47                  | Promedio móvil de 200 días             | 84.38   |
| 52 semanas de baja intensidad | 31,94                   | Alfa                                   | 0,02219 |
| Cambio de la sema