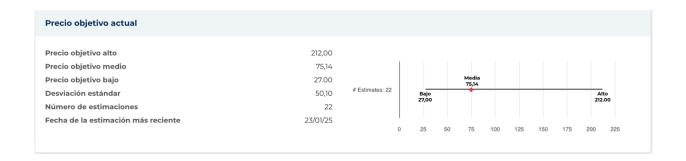

|         |
| 52 semanas de alto            | 170,47                  | Promedio móvil de 200 días             | 84.38   |
| 52 semanas de baja intensidad | 31,94                   | Alfa                                   | 0,02219 |
| Cambio de la semana 52        | -59,04%                 | Beta                                   | 1.59388 |
| Promedio móvil de 10 días     | 37.26                   | R-cuadrado                             | 0,09979 |
| Promedio móvil de 21 días     | 39,59                   | Desviación estándar                    | 0,26489 |
| Promedio móvil de 50 días     | 40,64                   | Período                                | 60      |
|                               |                         |                                        |         |