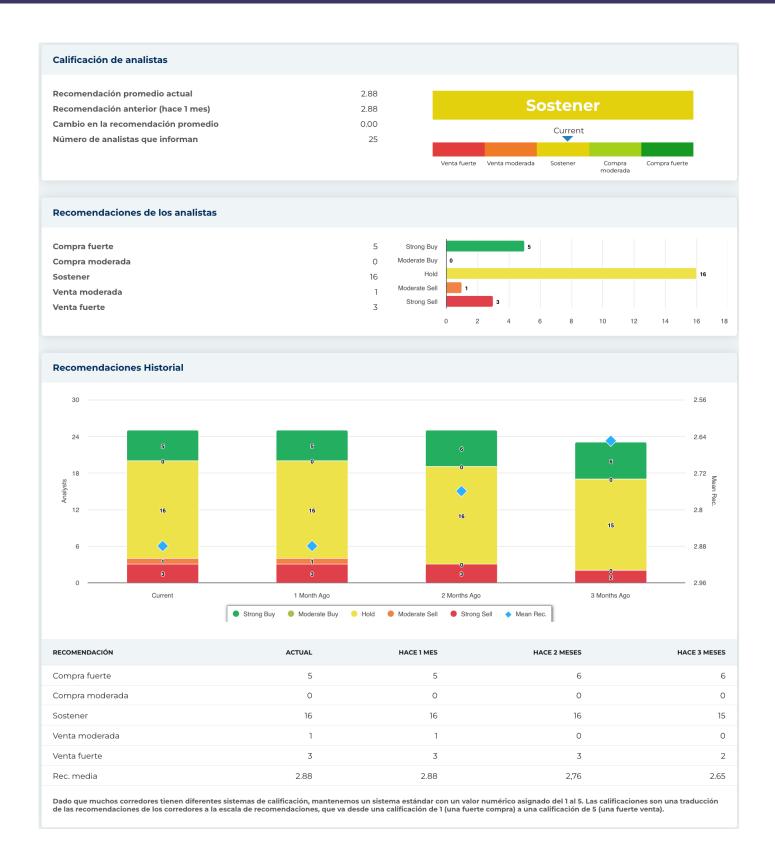

|  |  |
| Industria                    | Biotecnología                                                                                                                                                                                                                                                                                                                                                                                                                                                                                                                                                                                                | NAICS              | Fabricación de productos biológicos (excepto de diagnóstico) (325414) |  |  |











| nformación anual              |                         |                                        |         |
|-------------------------------|-------------------------|----------------------------------------|---------|
| Última fecha fiscal           | 31 de diciembre de 2023 | Últimos beneficios fiscales por acción | -12.33  |
| Últimos ingresos fiscales     | 6.75b                   | Últimos dividendos fiscales por acción | 0.00    |
| nformación de precios         |                         |                                        |         |
| 52 semanas de alto            | 170,47                  | Promedio móvil de 200 días             | 84.38   |
| 52 semanas de baja intensidad | 31,94                   | Alfa                                   | 0,02219 |
| Cambio de la