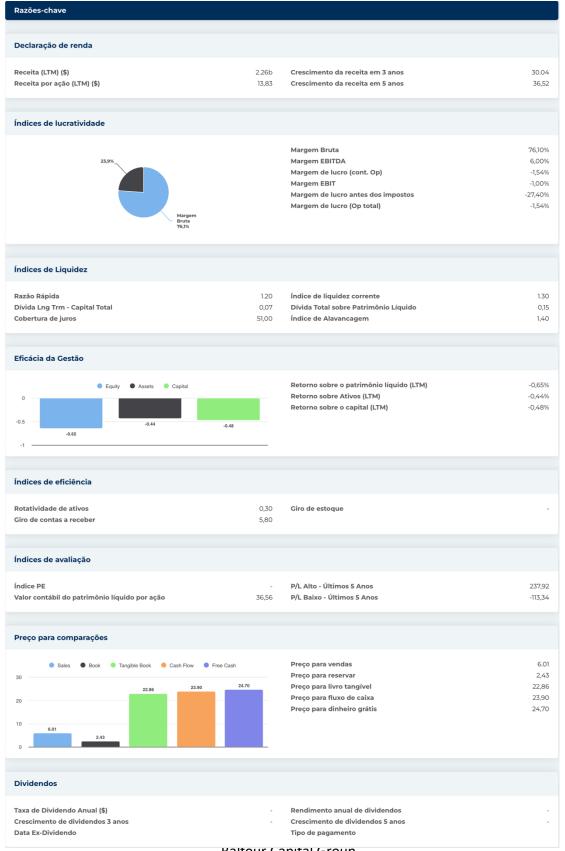

| Informações Anuais       |            |                                     |          |
|--------------------------|------------|-------------------------------------|----------|
| Última data fiscal       | 2024-01-31 | Último EPS Fiscal                   | -2,17    |
| Últimas Receitas Fiscais | 2.26b      | Últimos dividendos fiscais por ação | 0,00     |
| Informações sobre preços |            |                                     |          |
| 52 semanas de altura     | 114,50     | Média móvel de 200 dias             | 85,92    |
| 52 semanas baixo         | 70,56      | Alfa                                | -0,00631 |
| Mudança de 52 semanas    | 4,47%      | Beta                                | 1.00157  |
| Média móvel de 10 dias   | 86,30      | R-Quadrado                          | 0,1201   |
| Média móvel de 21 dias   | 84,14      | Desvio Padrão                       | 0,15173  |
| Média móvel de 50 dias   | 81,67      | Período                             | 60       |
| Média móvel de 100 dias  | 78,01      |                                     |          |