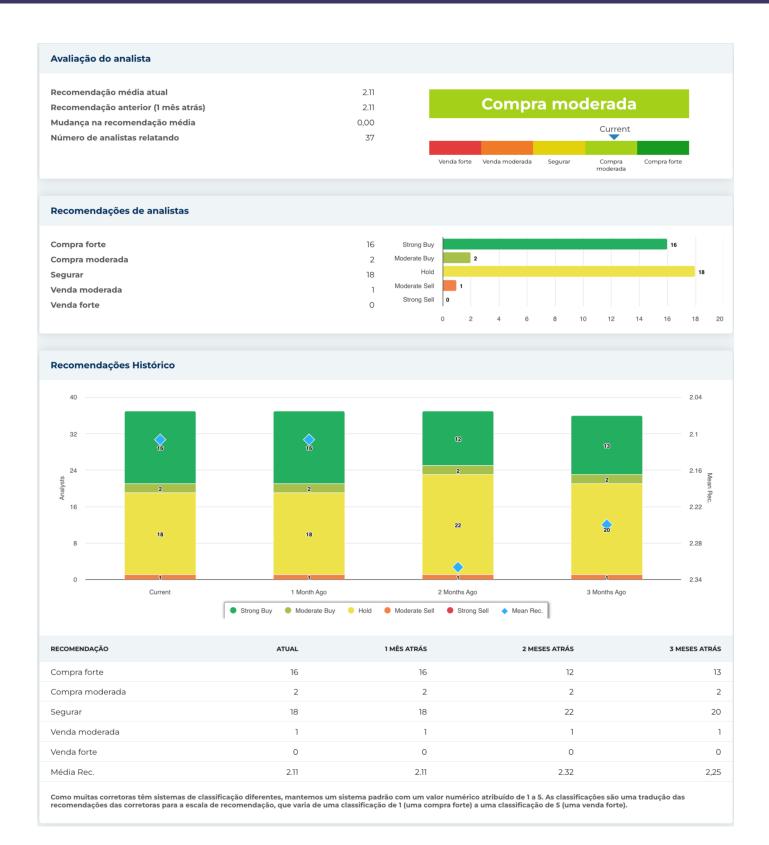

| perfil de companhia          |                                                                                                                                                                                                                                                                                                                                                                                                                                                                                                                                                                                                       |                                                            |                                                             |  |  |
|------------------------------|-------------------------------------------------------------------------------------------------------------------------------------------------------------------------------------------------------------------------------------------------------------------------------------------------------------------------------------------------------------------------------------------------------------------------------------------------------------------------------------------------------------------------------------------------------------------------------------------------------|------------------------------------------------------------|-------------------------------------------------------------|--|--|
| Descrição e informações de c | ontato                                                                                                                                                                                                                                                                                                                                                                                                                                                                                                                                                                                                |                                                            |                                                             |  |  |
| Descrição do negócio         | A Okta vende soluções para gerenciamento de identidade e acesso. Suas ofertas de força de trabalho contêm produtos para proteger e habilitar funcionários, contratados e parceiros, enquanto os produtos de identidade e acesso do cliente permitem cor segurança que os clientes de uma organização usem aplicativos. As soluções de software da Okta são entregues na nuvem, e su rede de integração oferece aos clientes proteção de segurança e acesso em uma ampla variedade de aplicativos que são essenciais para as necessidades comerciais e governamentais. A empresa sediada na Califórnia |                                                            |                                                             |  |  |
| Endereço                     | 100 First Street, Suite 600, São Francisco, C                                                                                                                                                                                                                                                                                                                                                                                                                                                                                                                                                         | 100 First Street, Suite 600, São Francisco, CA, EUA, 94105 |                                                             |  |  |
| Telefone                     | +1 888 722-7871                                                                                                                                                                                                                                                                                                                                                                                                                                                                                                                                                                                       | Site                                                       | https://www.okta.com                                        |  |  |
| Fax                          |                                                                                                                                                                                                                                                                                                                                                                                                                                                                                                                                                                                                       | E-mail                                                     | investidor@okta.com                                         |  |  |
| Detalhes                     |                                                                                                                                                                                                                                                                                                                                                                                                                                                                                                                                                                                                       |                                                            |                                                             |  |  |
| CEO                          | Todd McKinnon - O Homem Mais Forte                                                                                                                                                                                                                                                                                                                                                                                                                                                                                                                                                                    | Funcionários                                               | 5.908                                                       |  |  |
| Tipo de problema             | Ações Ordinárias                                                                                                                                                                                                                                                                                                                                                                                                                                                                                                                                                                                      | ISOCFI                                                     | ESVUFR                                                      |  |  |
| Auditor                      | Ernst & Young LLP                                                                                                                                                                                                                                                                                                                                                                                                                                                                                                                                                                                     | Última Auditoria                                           | _                                                           |  |  |
| Capitalização de mercado     | 15.226.593.126                                                                                                                                                                                                                                                                                                                                                                                                                                                                                                                                                                                        |                                                            |                                                             |  |  |
| Classificações da indústria  |                                                                                                                                                                                                                                                                                                                                                                                                                                                                                                                                                                                                       |                                                            |                                                             |  |  |
| Setor                        | Tecnologia                                                                                                                                                                                                                                                                                                                                                                                                                                                                                                                                                                                            | CIK                                                        | 1660134                                                     |  |  |
| Grupo                        | Programas                                                                                                                                                                                                                                                                                                                                                                                                                                                                                                                                                                                             | SIC                                                        | 7372                                                        |  |  |
| Indústria                    | Software de sistemas                                                                                                                                                                                                                                                                                                                                                                                                                                                                                                                                                                                  | NAICS                                                      | Software e outros discos compactos pré<br>gravados (334614) |  |  |