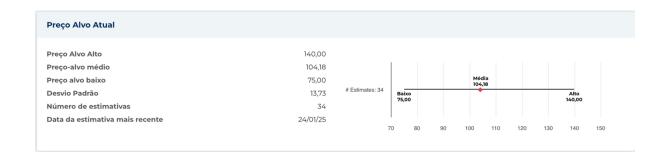

| Informações Anuais       |            |                                     |          |
|--------------------------|------------|-------------------------------------|----------|
| Última data fiscal       | 2024-01-31 | Último EPS Fiscal                   | -2,17    |
| Últimas Receitas Fiscais | 2.26b      | Últimos dividendos fiscais por ação | 0,00     |
| Informações sobre preços |            |                                     |          |
| 52 semanas de altura     | 114,50     | Média móvel de 200 dias             | 85,92    |
| 52 semanas baixo         | 70,56      | Alfa                                | -0,00631 |
| Mudança de 52 semanas    | 4,47%      | Beta                                | 1.00157  |
| Média móvel de 10 dias   | 86,30      | R-Quadrado                          | 0,1201   |
| Média móvel de 21 dias   | 84,14      | Desvio Padrão                       | 0,15173  |
| Média móvel de 50 dias   | 81,67      | Período                             | 60       |
| Média móvel de 100 dias  | 78,01      |                                     |          |