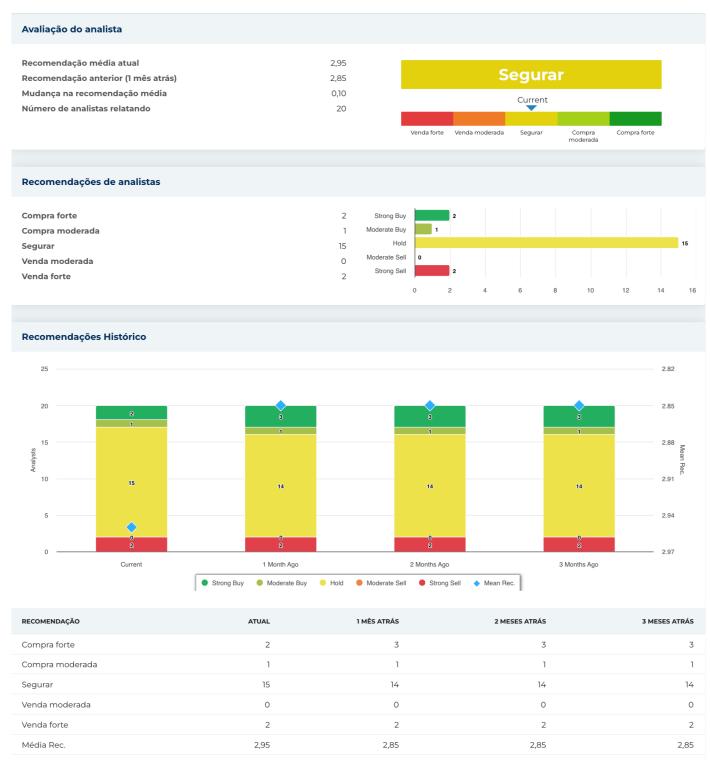

|  |  |
| Indústria                   | Transporte rodoviário                                                                                                                                                                                                                                                                                                                                                                                                                                                                                                                                             | NAICS            | Transporte de carga geral, longa distância<br>carga completa (484121) |  |  |



## New Buy Recommendation OLD DOMINION FREIGHT LINE, INC.





## New Buy Recommendation OLD DOMINION FREIGHT LINE, INC.





## New Buy Recommendation OLD DOMINION FREIGHT LINE, INC. (ODFL)

| formações Anuais         |            |                                     |         |
|--------------------------|------------|-------------------------------------|---------|
| Última data fiscal       | 2023-12-31 | Último EPS Fiscal                   | 11.33   |
| Últimas Receitas Fiscais | 5.87b      | Últimos dividendos fiscais por ação | 0,26    |
|                          |            |                                     |         |
| formações sobre preços   |            |                                     |         |
| 52 semanas de altura     | 233,26     | Média móvel de 200 dias             | 193,70  |
| 52 semanas baixo         | 165,49