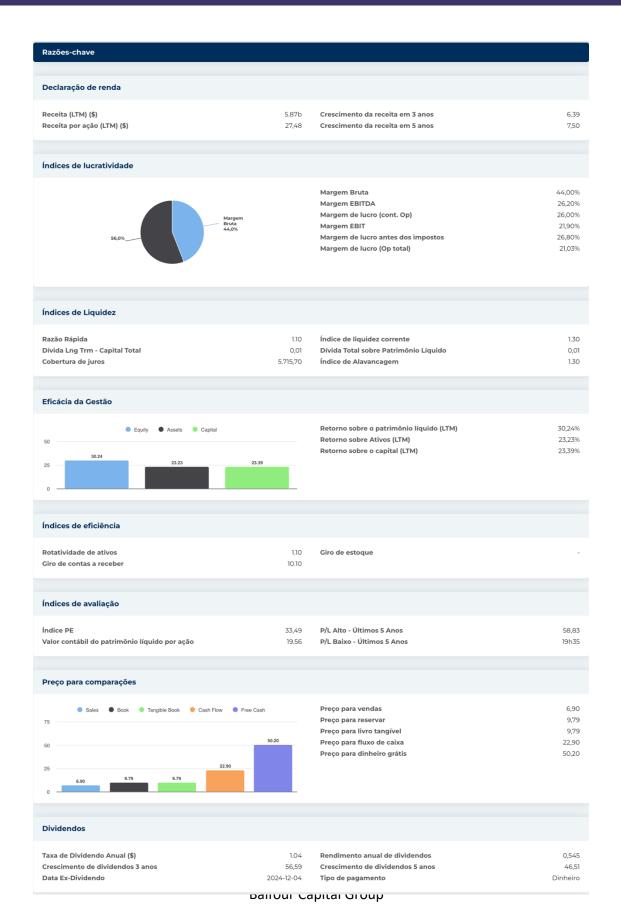

Indústria                   | Transporte rodoviário                                                                                                                                                                                                                                                                                                                                                                                                                                                                                                                                             | NAICS            | Transporte de carga geral, longa distância<br>carga completa (484121) |  |  |



## New Buy Recommendation OLD DOMINION FREIGHT LINE, INC.





## New Buy Recommendation OLD DOMINION FREIGHT LINE, INC.





## New Buy Recommendation OLD DOMINION FREIGHT LINE, INC. (ODFL)

| formações Anuais         |            |                                     |         |
|--------------------------|------------|-------------------------------------|---------|
| Última data fiscal       | 2023-12-31 | Último EPS Fiscal                   | 11.33   |
| Últimas Receitas Fiscais | 5.87b      | Últimos dividendos fiscais por ação | 0,26    |
|                          |            |                                     |         |
| formações sobre preços   |            |                                     |         |
| 52 semanas de altura     | 233,26     | Média móvel de 200 dias             | 193,70  |
| 52 semanas baixo         | 165,49     | Alfa                                | 0,0098  |
| Mudança