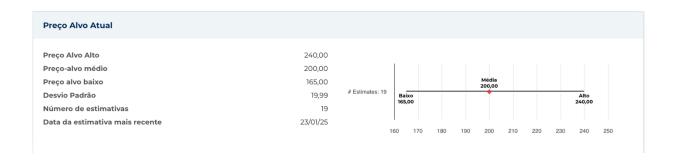

|            |                                     |         |
| formações sobre preços   |            |                                     |         |
| 52 semanas de altura     | 233,26     | Média móvel de 200 dias             | 193,70  |
| 52 semanas baixo         | 165,49     | Alfa                                | 0,0098  |
| Mudança de 52 semanas    | -2,06%     | Beta                                | 1.05084 |
| Média móvel de 10 dias   | 186,86     | R-Quadrado                          | 0,35419 |
| Média móvel de 21 dias   | 183,11     | Desvio Padrão                       | 0,0927  |
| Média móvel de 50 dias   | 199,59     | Período                             | 60      |
| Média móvel de 100 dias  | 198,65     |                                     |         |