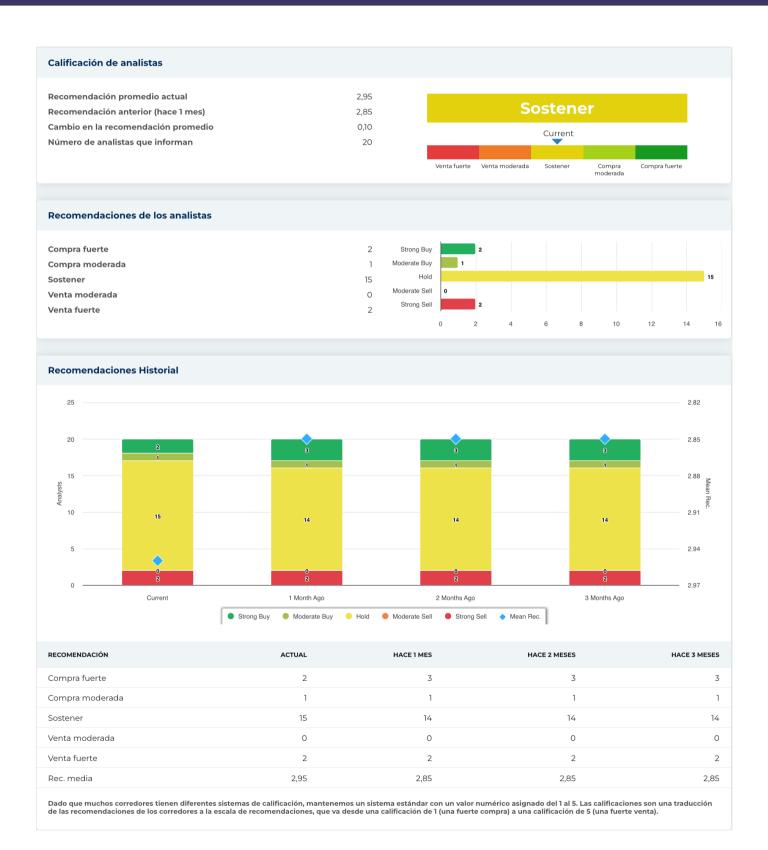

| Camionaje                                                                                                                                                                                                                                                                                                                                                                                                                                                                                                                                                                                                              | NAICS                                | Transporte de carga general, larga distancia, camión completo (484121) |  |



## New Buy Recommendation OLD DOMINION FREIGHT LINE, INC.





## New Buy Recommendation OLD DOMINION FREIGHT LINE, INC.





## New Buy Recommendation OLD DOMINION FREIGHT LINE, INC. (ODFL)

| nformación anual              |                         |                                        |         |
|-------------------------------|-------------------------|----------------------------------------|---------|
| Última fecha fiscal           | 31 de diciembre de 2023 | Últimos beneficios fiscales por acción | 11.33   |
| Últimos ingresos fiscales     | 5.87b                   | Últimos dividendos fiscales por acción | 0,26    |
|                               |                         |                                        |         |
| nformación de precios         |                         |                                        |         |
|