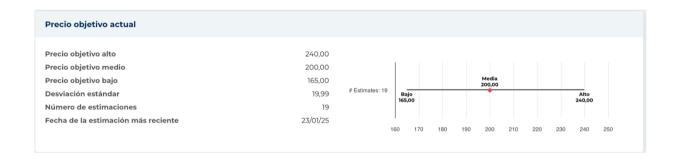

|         |
| 52 semanas de alto            | 233.26                  | Promedio móvil de 200 días             | 193,70  |
| 52 semanas de baja intensidad | 165,49                  | Alfa                                   | 0,0098  |
| Cambio de la semana 52        | -2,06%                  | Beta                                   | 1.05084 |
| Promedio móvil de 10 días     | 186,86                  | R-cuadrado                             | 0,35419 |
| Promedio móvil de 21 días     | 183.11                  | Desviación estándar                    | 0,0927  |
| Promedio móvil de 50 días     | 199,59                  | Período                                | 60      |
| Promedio móvil de 100 días    | 198,65                  |                                        |         |