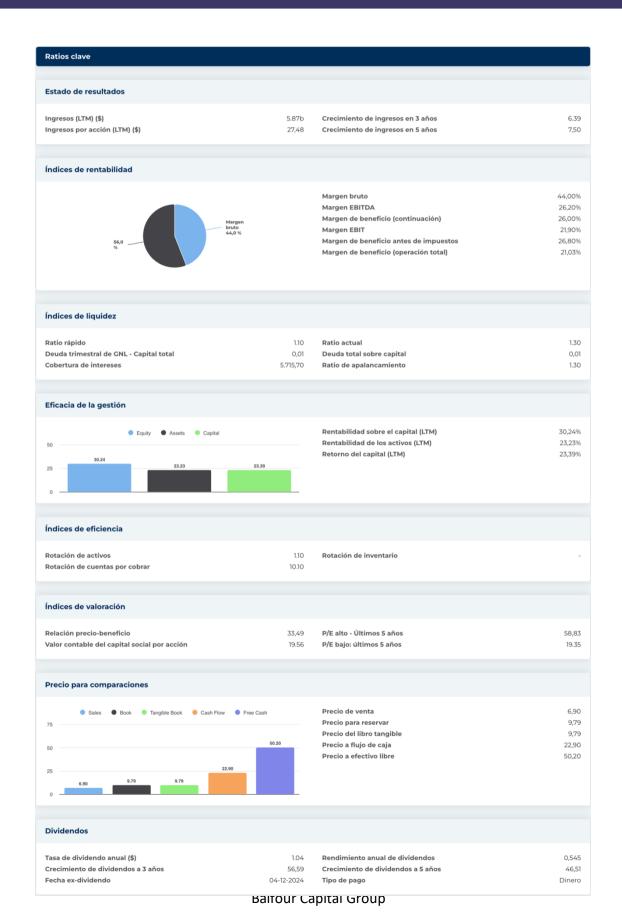

## New Buy Recommendation OLD DOMINION FREIGHT LINE, INC. (ODFL)

| nformación anual              |                         |                                        |         |
|-------------------------------|-------------------------|----------------------------------------|---------|
| Última fecha fiscal           | 31 de diciembre de 2023 | Últimos beneficios fiscales por acción | 11.33   |
| Últimos ingresos fiscales     | 5.87b                   | Últimos dividendos fiscales por acción | 0,26    |
|                               |                         |                                        |         |
| nformación de precios         |                         |                                        |         |
| 52 semanas de alto            | 233.26                  | Promedio móvil de 200 días             | 193,70  |
| 52 semanas de baja intensidad | 165,49                  | Alfa                                   | 0,0098  |
| Cambio de la semana 52        | -2,06%                  | Beta                                   | 1.05084 |
| Promedio móvil de 10 días     | 186,86                  | R-cuadrado                             | 0,35419 |
| Promedio móvil de 21 días     | 183.11                  | Desviación estándar                    | 0,0927  |
| Promedio móvil de 50 días     | 199,59                  | Período                                | 60      |
| Promedio móvil de 100 días    | 198,65                  |                                        |         |