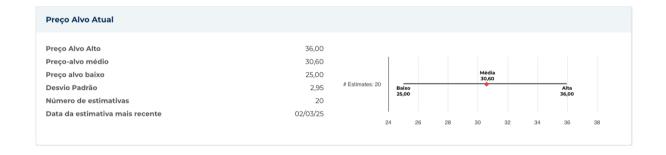

|            |                                     |          |
| nformações sobre preços  |            |                                     |          |
| 52 semanas de altura     | 31,54      | Média móvel de 200 dias             | 26,98    |
| 52 semanas baixo         | 24,48      | Alfa                                | -0,00575 |
| Mudança de 52 semanas    | 2,09%      | Beta                                | 0,64256  |
| Média móvel de 10 dias   | 26.34      | R-Quadrado                          | 0,174    |
| Média móvel de 21 dias   | 26.27      | Desvio Padrão                       | 0,08089  |
| Média móvel de 50 dias   | 25,82      | Período                             | 60       |
|                          |            |                                     |          |