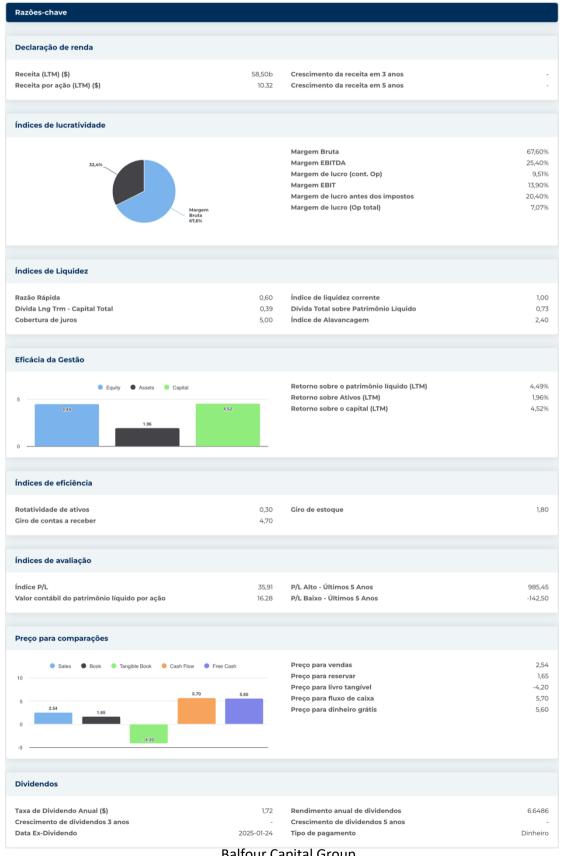

Indústria                    | Fabricantes Farmacêuticos - Geral                                                                                                                                                                                                                                                                                                                                                                                                                                                                                                                                                                       | NAICS            | Fabricação de preparações farmacêutio<br>(325412) |  |  |



## New Buy Recommendation **PFIZER INC. (PFE)**





## **New Buy Recommendation PFIZER INC. (PFE)**





## New Buy Recommendation **PFIZER INC. (PFE)**

| nformações Anuais        |            |                                     |          |
|--------------------------|------------|-------------------------------------|----------|
| Última data fiscal       | 2023-12-31 | Último EPS Fiscal                   | 0,38     |
| Últimas Receitas Fiscais | 58,50b     | Últimos dividendos fiscais por ação | _        |
|                          |            |                                     |          |
| nformações sobre preços  |            |                                     |          |
| 52 semanas de altura     | 31,54      | Média móvel de 200 dias             | 26,98    |
| 52 semanas baixo         | 24,48      | Alfa                                | -0,00575 |
| Mudança de 52 sem