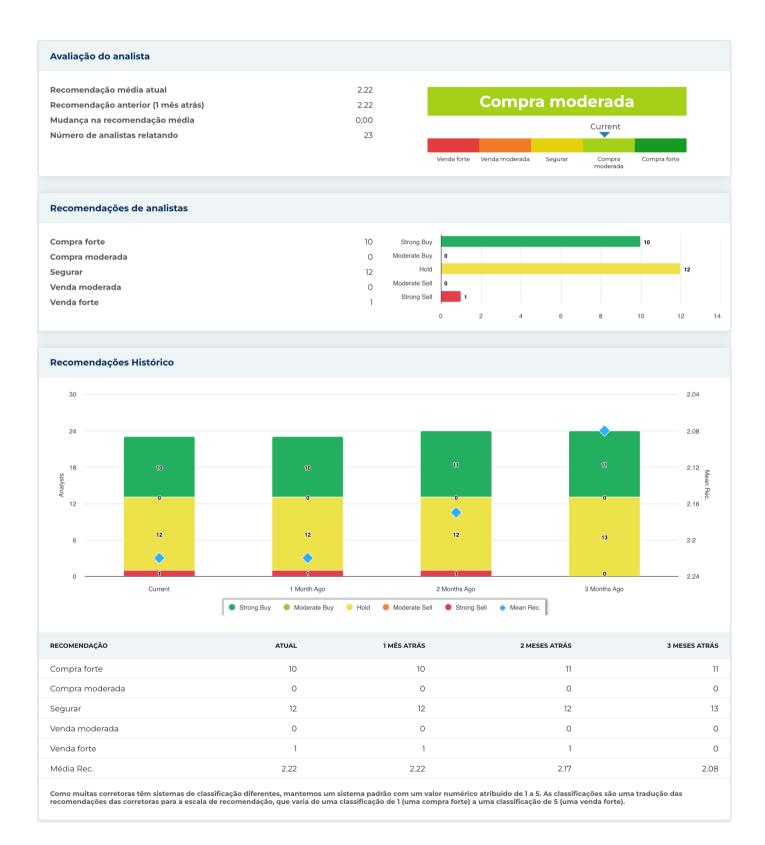

|  |  |
| Indústria                    | Fabricantes Farmacêuticos - Geral                                                                                                                                                                                                                                                                                                                                                                                                                                                                                                                                                                       | NAICS            | Fabricação de preparações farmacêutio<br>(325412) |  |  |



## New Buy Recommendation **PFIZER INC. (PFE)**





## **New Buy Recommendation PFIZER INC. (PFE)**





## New Buy Recommendation **PFIZER INC. (PFE)**

| nformações Anuais        |            |                                     |          |
|--------------------------|------------|-------------------------------------|----------|
| Última data fiscal       | 2023-12-31 | Último EPS Fiscal                   | 0,38     |
| Últimas Receitas Fiscais | 58,50b     | Últimos dividendos fiscais por ação | _        |
|                          |            |                                     |          |
| nformações sobre preços  |            |                                     |          |
| 52 semanas de altura     | 31,54      | Média móvel de 200 dias             | 26,98    |
| 52 semanas baixo         | 24,48      | Alfa