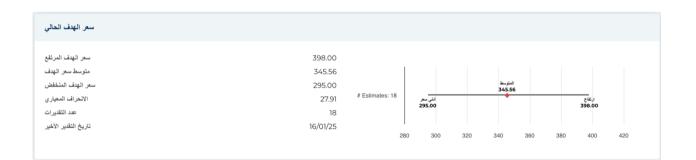

# New Buy Recommendation QUANTA SERVICES INC (PWR)

| المعلومات المنوي            |                   |                                      |         |
|-----------------------------|-------------------|--------------------------------------|---------|
| أحدث تاريخ مالي             | 2023-12-31        | أحدث أرياح السهم المالية             | 5.13    |
| أحدث الإيرادات المالية      | 20.88 <del></del> | أحدث توزيعات الأرباح المالية لكل سهم | _       |
|                             |                   |                                      |         |
| معلومات عن الأسعا           |                   |                                      |         |
| أسبوغا مرتفعًا 52           | 365.88            | المتوسط المتحرك لـ 200 يوم           | 287.95  |
| أسبوعًا منخفضًا 52          | 192.62            | ألف                                  | 0.02691 |
| أسبوعًا من التغيير 52       | 85.48%            | بيئا                                 | 1.06111 |
| المتوسط المتحرك لـ 10 أيام  | 337.88            | المربع-R                             | 0.36284 |
| المتوسط المتحرك لـ 21 يومًا | 329.87            | الانحراف المعياري                    | 0.09248 |
| المتوسط المتحرك لـ 50 يومًا | 331.80            | فترة                                 | 60      |
| المتوسط المتحرك لـ 100 يوم  | 313.30            |                                      |         |
|                             |                   |                                      |         |