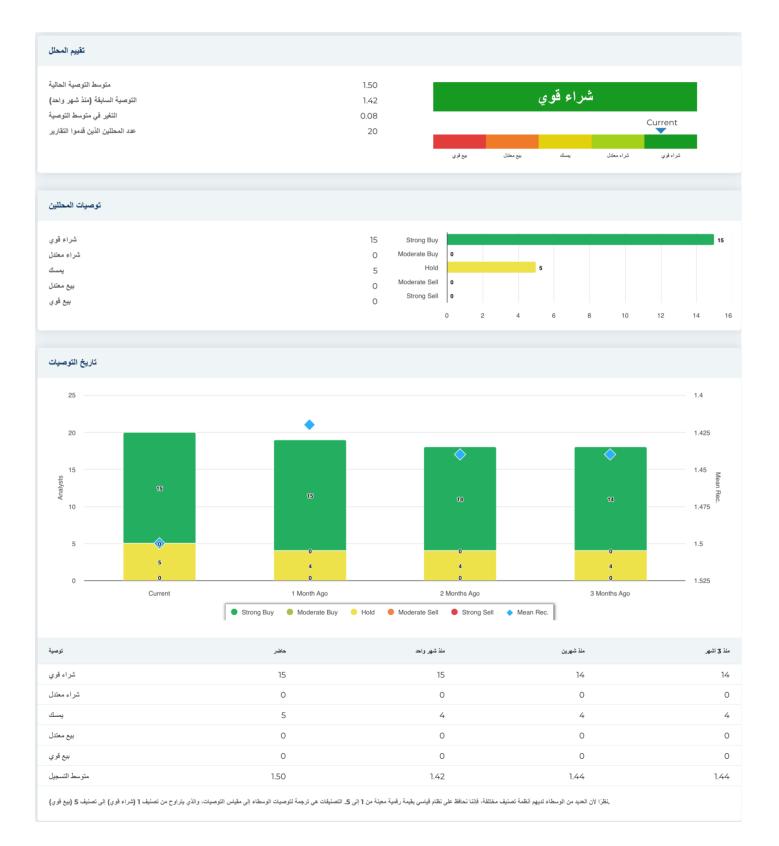

## New Buy Recommendation QUANTA SERVICES INC (PWR)

| الثمب الرئيمية                                                                                                                                                                                                                                                                                                                                                                                                                                                                                                                                                                                                                                                                                                                                                                                                                                                                                                                                                                                                                                                                                                                                                                                                                                                                                                                                                                                                                                                                                                                                                                                                                                                                                                                                                                                                                                                                                                                                                                                                                                                                                                                                                                                                                                                                                                                                                                                                                                                                                                                                                                                                                                                                                                                                                                                                                                                                                                                                                                                                                                                                                      |                       |                                                                                                                                                                           |                                                     |
|-----------------------------------------------------------------------------------------------------------------------------------------------------------------------------------------------------------------------------------------------------------------------------------------------------------------------------------------------------------------------------------------------------------------------------------------------------------------------------------------------------------------------------------------------------------------------------------------------------------------------------------------------------------------------------------------------------------------------------------------------------------------------------------------------------------------------------------------------------------------------------------------------------------------------------------------------------------------------------------------------------------------------------------------------------------------------------------------------------------------------------------------------------------------------------------------------------------------------------------------------------------------------------------------------------------------------------------------------------------------------------------------------------------------------------------------------------------------------------------------------------------------------------------------------------------------------------------------------------------------------------------------------------------------------------------------------------------------------------------------------------------------------------------------------------------------------------------------------------------------------------------------------------------------------------------------------------------------------------------------------------------------------------------------------------------------------------------------------------------------------------------------------------------------------------------------------------------------------------------------------------------------------------------------------------------------------------------------------------------------------------------------------------------------------------------------------------------------------------------------------------------------------------------------------------------------------------------------------------------------------------------------------------------------------------------------------------------------------------------------------------------------------------------------------------------------------------------------------------------------------------------------------------------------------------------------------------------------------------------------------------------------------------------------------------------------------------------------------------|-----------------------|---------------------------------------------------------------------------------------------------------------------------------------------------------------------------|-----------------------------------------------------|
| بيان الدخل                                                                                                                                                                                                                                                                                                                                                                                                                                                                                                                                                                                                                                                                                                                                                                                                                                                                                                                                                                                                                                                                                                                                                                                                                                                                                                                                                                                                                                                                                                                                                                                                                                                                                                                                                                                                                                                                                                                                                                                                                                                                                                                                                                                                                                                                                                                                                                                                                                                                                                                                                                                                                                                                                                                                                                                                                                                                                                                                                                                                                                                                                          |                       |                                                                                                                                                                           |                                                     |
| (\$) (LTM) (\$) الإيرادات<br>الإيرادات لكن سهه (\$)                                                                                                                                                                                                                                                                                                                                                                                                                                                                                                                                                                                                                                                                                                                                                                                                                                                                                                                                                                                                                                                                                                                                                                                                                                                                                                                                                                                                                                                                                                                                                                                                                                                                                                                                                                                                                                                                                                                                                                                                                                                                                                                                                                                                                                                                                                                                                                                                                                                                                                                                                                                                                                                                                                                                                                                                                                                                                                                                                                                                                                                 | ب20.88<br>141.47      | نمو الإيرادات خلال 3 سنوات<br>نمو الإيرادات خلال 5 سنوات                                                                                                                  |                                                     |
| نسب الريحيا                                                                                                                                                                                                                                                                                                                                                                                                                                                                                                                                                                                                                                                                                                                                                                                                                                                                                                                                                                                                                                                                                                                                                                                                                                                                                                                                                                                                                                                                                                                                                                                                                                                                                                                                                                                                                                                                                                                                                                                                                                                                                                                                                                                                                                                                                                                                                                                                                                                                                                                                                                                                                                                                                                                                                                                                                                                                                                                                                                                                                                                                                         |                       |                                                                                                                                                                           |                                                     |
| ینی<br>نام 25<br>الم 25<br>الم<br>الم 25<br>الم 25<br>مم 25<br>الم 25<br>مم 25<br>المم 25<br>الم 25<br>المم 25<br>الم 25<br>الم 25<br>مم 25<br>الم 25<br>مم 25<br>الم<br>مم 25<br>الم<br>مم 25<br>المم 25<br>الم<br>مم 25<br>الم<br>مم 25<br>الم<br>مم 25<br>الم<br>مم 25<br>الم<br>مم 25<br>الم<br>مم<br>مم 25<br>الم<br>مم<br>م<br>مم 25<br>الم<br>م<br>م<br>مم 25<br>الم<br>م<br>م<br>مم 25<br>المم<br>م<br>م<br>مم 25<br>الم<br>م<br>م<br>مم 25<br>مم 25<br>ممم 25<br>ممم 25<br>ممم 25<br>ممم 25<br>ممم 25<br>ممم 25<br>ممم 25<br>مم |                       | الهامش الإرباح قبل القوائد والضرائب والإهائك والاستهلائ<br>هامش الزريح (تابع)<br>هامش الريح قبل القوائد والضرائب<br>هامش الريح قبل الضريبة<br>هامش الريح (إجمالي العليات) | 14.20%<br>6.10%<br>3.73%<br>3.40%<br>4.60%<br>3.54% |
| نسب السيولة                                                                                                                                                                                                                                                                                                                                                                                                                                                                                                                                                                                                                                                                                                                                                                                                                                                                                                                                                                                                                                                                                                                                                                                                                                                                                                                                                                                                                                                                                                                                                                                                                                                                                                                                                                                                                                                                                                                                                                                                                                                                                                                                                                                                                                                                                                                                                                                                                                                                                                                                                                                                                                                                                                                                                                                                                                                                                                                                                                                                                                                                                         |                       |                                                                                                                                                                           |                                                     |
| نسبة سريعة<br>ديون معالجة الغاز الطبيعي المسال - إجمالي رأس العال<br>تغطية القائد                                                                                                                                                                                                                                                                                                                                                                                                                                                                                                                                                                                                                                                                                                                                                                                                                                                                                                                                                                                                                                                                                                                                                                                                                                                                                                                                                                                                                                                                                                                                                                                                                                                                                                                                                                                                                                                                                                                                                                                                                                                                                                                                                                                                                                                                                                                                                                                                                                                                                                                                                                                                                                                                                                                                                                                                                                                                                                                                                                                                                   | 0.90<br>0.38<br>15.10 | النسبة الحالية<br>اجمالى الدين إلى حقوق الملقية<br>تسبة الرفع المالى                                                                                                      | 1.20<br>0.7<br>2.70                                 |
| فعاتية الإدارة                                                                                                                                                                                                                                                                                                                                                                                                                                                                                                                                                                                                                                                                                                                                                                                                                                                                                                                                                                                                                                                                                                                                                                                                                                                                                                                                                                                                                                                                                                                                                                                                                                                                                                                                                                                                                                                                                                                                                                                                                                                                                                                                                                                                                                                                                                                                                                                                                                                                                                                                                                                                                                                                                                                                                                                                                                                                                                                                                                                                                                                                                      |                       |                                                                                                                                                                           |                                                     |
| • Equity • Assets • Capital                                                                                                                                                                                                                                                                                                                                                                                                                                                                                                                                                                                                                                                                                                                                                                                                                                                                                                                                                                                                                                                                                                                                                                                                                                                                                                                                                                                                                                                                                                                                                                                                                                                                                                                                                                                                                                                                                                                                                                                                                                                                                                                                                                                                                                                                                                                                                                                                                                                                                                                                                                                                                                                                                                                                                                                                                                                                                                                                                                                                                                                                         | 5.27                  | الماند على حقوق الملكية<br>(LTM) العاند على الأصول<br>(LTM) العاند على راس المال                                                                                          | 12.429<br>4.769<br>5.279                            |
| نسب الكقاء                                                                                                                                                                                                                                                                                                                                                                                                                                                                                                                                                                                                                                                                                                                                                                                                                                                                                                                                                                                                                                                                                                                                                                                                                                                                                                                                                                                                                                                                                                                                                                                                                                                                                                                                                                                                                                                                                                                                                                                                                                                                                                                                                                                                                                                                                                                                                                                                                                                                                                                                                                                                                                                                                                                                                                                                                                                                                                                                                                                                                                                                                          |                       |                                                                                                                                                                           |                                                     |
| معل دوران الأصول<br>حجم القداول المستّحوّ                                                                                                                                                                                                                                                                                                                                                                                                                                                                                                                                                                                                                                                                                                                                                                                                                                                                                                                                                                                                                                                                                                                                                                                                                                                                                                                                                                                                                                                                                                                                                                                                                                                                                                                                                                                                                                                                                                                                                                                                                                                                                                                                                                                                                                                                                                                                                                                                                                                                                                                                                                                                                                                                                                                                                                                                                                                                                                                                                                                                                                                           | 1.40<br>4.80          | معدل دوران المقزون                                                                                                                                                        | 89.4                                                |
| نىب التقير                                                                                                                                                                                                                                                                                                                                                                                                                                                                                                                                                                                                                                                                                                                                                                                                                                                                                                                                                                                                                                                                                                                                                                                                                                                                                                                                                                                                                                                                                                                                                                                                                                                                                                                                                                                                                                                                                                                                                                                                                                                                                                                                                                                                                                                                                                                                                                                                                                                                                                                                                                                                                                                                                                                                                                                                                                                                                                                                                                                                                                                                                          |                       |                                                                                                                                                                           |                                                     |
| نسبة السعر إلى العات<br>القيمة الدقترية لحقوق الملكية لكل سع                                                                                                                                                                                                                                                                                                                                                                                                                                                                                                                                                                                                                                                                                                                                                                                                                                                                                                                                                                                                                                                                                                                                                                                                                                                                                                                                                                                                                                                                                                                                                                                                                                                                                                                                                                                                                                                                                                                                                                                                                                                                                                                                                                                                                                                                                                                                                                                                                                                                                                                                                                                                                                                                                                                                                                                                                                                                                                                                                                                                                                        | 65.57<br>47.90        | أعلى نسبة سعر إلى ربعية – السنوات الخمس الماضية<br>ادتى نسبة سعر إلى ربعية – السنوات الخمس الماضية                                                                        | 81.7<br>9.6                                         |
| المعر للمقار نانا                                                                                                                                                                                                                                                                                                                                                                                                                                                                                                                                                                                                                                                                                                                                                                                                                                                                                                                                                                                                                                                                                                                                                                                                                                                                                                                                                                                                                                                                                                                                                                                                                                                                                                                                                                                                                                                                                                                                                                                                                                                                                                                                                                                                                                                                                                                                                                                                                                                                                                                                                                                                                                                                                                                                                                                                                                                                                                                                                                                                                                                                                   |                       |                                                                                                                                                                           |                                                     |
| Sales      Book      Tangible Book      Cash Flow      Free 200 229 7.41 17.70 -200 -283.79                                                                                                                                                                                                                                                                                                                                                                                                                                                                                                                                                                                                                                                                                                                                                                                                                                                                                                                                                                                                                                                                                                                                                                                                                                                                                                                                                                                                                                                                                                                                                                                                                                                                                                                                                                                                                                                                                                                                                                                                                                                                                                                                                                                                                                                                                                                                                                                                                                                                                                                                                                                                                                                                                                                                                                                                                                                                                                                                                                                                         | 24.80                 | السعر إلى المبيعات<br>سعر الكتاب العلموس<br>سعر الكتاب العلموس<br>السعر للحصول على اللقة الحر                                                                             | 2.25<br>7.4<br>-293.79<br>17.70<br>24.80            |
| - far                                                                                                                                                                                                                                                                                                                                                                                                                                                                                                                                                                                                                                                                                                                                                                                                                                                                                                                                                                                                                                                                                                                                                                                                                                                                                                                                                                                                                                                                                                                                                                                                                                                                                                                                                                                                                                                                                                                                                                                                                                                                                                                                                                                                                                                                                                                                                                                                                                                                                                                                                                                                                                                                                                                                                                                                                                                                                                                                                                                                                                                                                               |                       |                                                                                                                                                                           |                                                     |
| أرياح الأسهم                                                                                                                                                                                                                                                                                                                                                                                                                                                                                                                                                                                                                                                                                                                                                                                                                                                                                                                                                                                                                                                                                                                                                                                                                                                                                                                                                                                                                                                                                                                                                                                                                                                                                                                                                                                                                                                                                                                                                                                                                                                                                                                                                                                                                                                                                                                                                                                                                                                                                                                                                                                                                                                                                                                                                                                                                                                                                                                                                                                                                                                                                        |                       |                                                                                                                                                                           |                                                     |