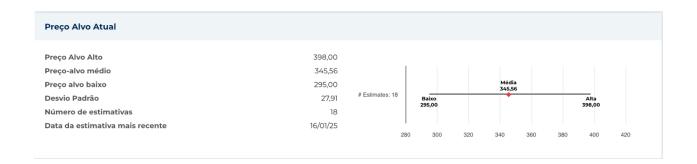

| Alfa                                                     | 0,02691 |
| Mudança de 52 semanas                          | 85,48%               | Beta                                                     | 1.06111 |
| Média móvel de 10 dias                         | 337,88               | R-Quadrado                                               | 0,36284 |
| Média móvel de 21 dias                         | 329,87               | Desvio Padrão                                            | 0,09248 |
| Média móvel de 50 dias                         | 331,80               | Período                                                  | 60      |
| Média móvel de 100 dias                        | 313,30               |                                                          |         |