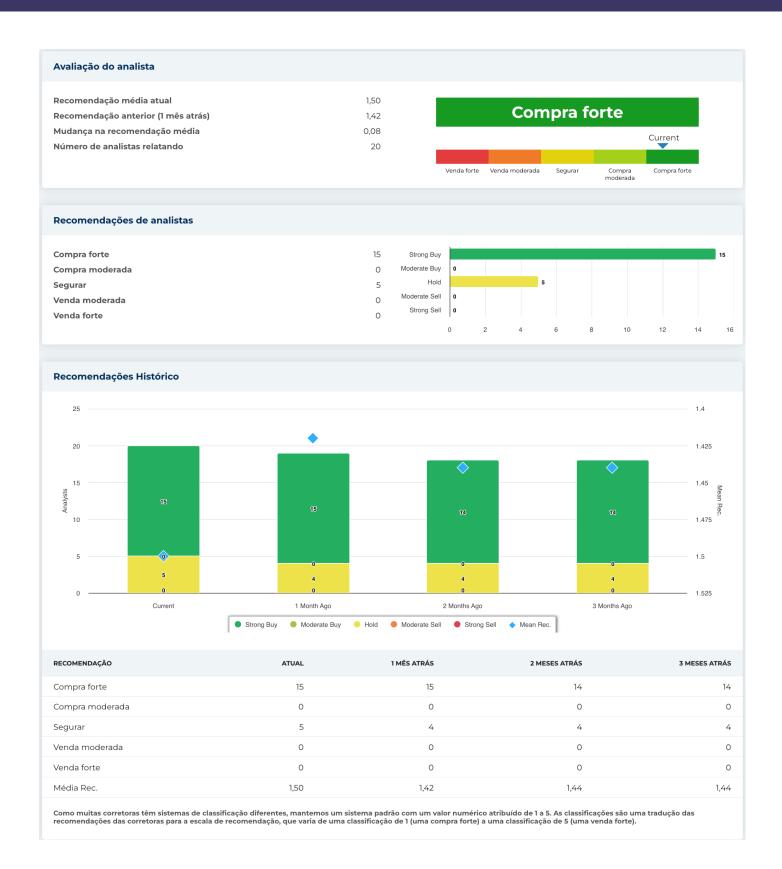

| SIC              | 1731                            |  |  |
| Indústria                   | Serviços de Engenharia e Construção                                                                                                                                                                                                                                                                                                                                                                                                                                                                                                                                       | NAICS            | Empreiteiros elétricos (238210) |  |  |



## New Buy Recommendation **QUANTA SERVICES INC (PWR)**





## New Buy Recommendation **QUANTA SERVICES INC (PWR)**





## New Buy Recommendation QUANTA SERVICES INC (PWR)

| nformações Anuais                              |                      |                                                          |         |
|------------------------------------------------|----------------------|----------------------------------------------------------|---------|
| Última data fiscal<br>Últimas Receitas Fiscais | 2023-12-31<br>20,88b | Último EPS Fiscal<br>Últimos dividendos fiscais por ação | 5.13    |
| Orania receitas i iscais                       | 20,000               | oranios dividendos isselis por ayao                      |         |
| nformações sobre preços                        |                      |