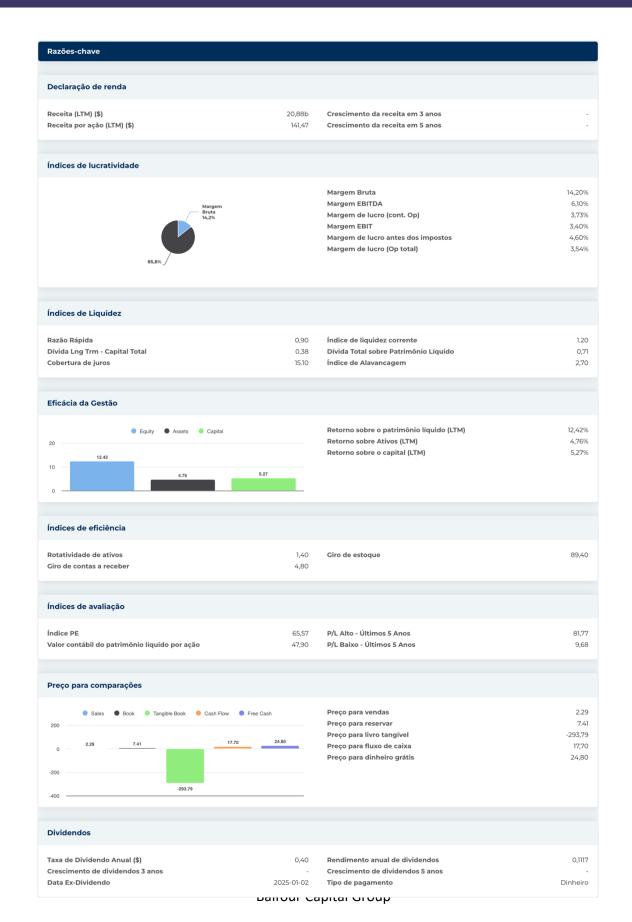

|  |  |
| Indústria                   | Serviços de Engenharia e Construção                                                                                                                                                                                                                                                                                                                                                                                                                                                                                                                                       | NAICS            | Empreiteiros elétricos (238210) |  |  |



## New Buy Recommendation **QUANTA SERVICES INC (PWR)**





## New Buy Recommendation **QUANTA SERVICES INC (PWR)**





## New Buy Recommendation QUANTA SERVICES INC (PWR)

| nformações Anuais                              |                      |                                                          |         |
|------------------------------------------------|----------------------|----------------------------------------------------------|---------|
| Última data fiscal<br>Últimas Receitas Fiscais | 2023-12-31<br>20,88b | Último EPS Fiscal<br>Últimos dividendos fiscais por ação | 5.13    |
| Orania receitas i iscais                       | 20,000               | oranios dividendos isselis por ayao                      |         |
| nformações sobre preços                        |                      |                                                          |         |
| 52 semanas de altura