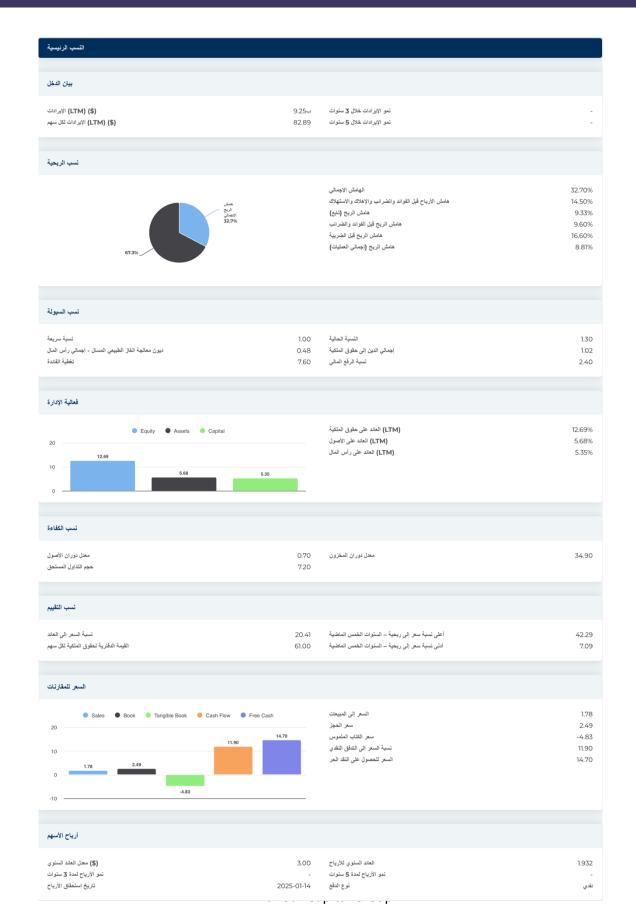

| التصنيف الصناعي القياسي                  | 8071                             |  |  |
| صناعة                  | التشخيص و الفحص                                                                                                                                                                                                                                                                                                                                                                                    | تصنيف أمريكا الشمالية للصناعات التحويلية | المختبر ات الطبية (621511)       |  |  |



#### BCG Research Department

### New Buy Recommendation **QUEST DIAGNOSTICS INC. (DGX)**





## New Buy Recommendation **QUEST DIAGNOSTICS INC. (DGX)**





# New Buy Recommendation **QUEST DIAGNOSTICS INC. (DGX)**

| المعلومات المنوية                         |                     |                                                                  |           |
|-------------------------------------------|---------------------|------------------------------------------------------------------|-----------|
| أحدث تاريخ مالي<br>أحدث الإيرادات المالية | 2023-12-31<br>9.25- | أحدث أرباح السهم المالية<br>أحدث توزيعات الأرباح المالية لكل سهم | 7.59<br>— |
| مطومات عن الأسعار                         |                     |                                                                  |           |
| أسبوغا مرتفغا 52                          | 165.32              | المتوسط المتحرك لـ 200 يوم                                       | 146.82    |
|