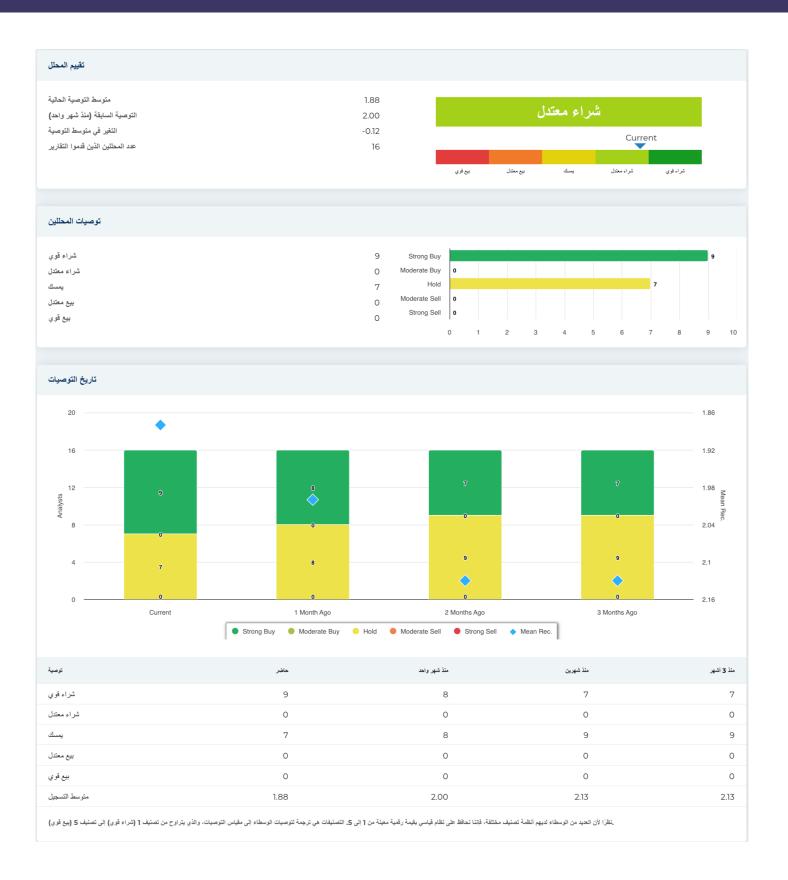

| التصنيف الصناعي القياسي                  | 8071                             |  |  |
| صناعة                  | التشخيص و الفحص                                                                                                                                                                                                                                                                                                                                                                                    | تصنيف أمريكا الشمالية للصناعات التحويلية | المختبر ات الطبية (621511)       |  |  |



#### BCG Research Department

### New Buy Recommendation **QUEST DIAGNOSTICS INC. (DGX)**





## New Buy Recommendation **QUEST DIAGNOSTICS INC. (DGX)**





# New Buy Recommendation **QUEST DIAGNOSTICS INC. (DGX)**

| المعلومات المنوية                         |                     |                                                                  |           |
|-------------------------------------------|---------------------|------------------------------------------------------------------|-----------|
| أحدث تاريخ مالي<br>أحدث الإيرادات المالية | 2023-12-31<br>9.25- | أحدث أرباح السهم المالية<br>أحدث توزيعات الأرباح المالية لكل سهم | 7.59<br>— |
| مطومات عن الأسعار                         |                     |                                                                  |           |
| أسبوغا مرتفغا 52                          | 165.32              | المتوسط المتحرك ل