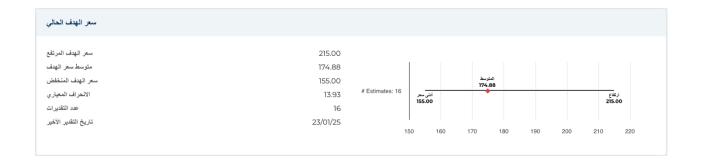

| 0.00102   |
| أسبو عَا من التَّغيِير 52                 | 24.11%              | بيتا                                                             | 0.91008   |
| المتوسط المتحرك لـ 10 أيام                | 152.18              | المربع-R                                                         | 0.27993   |
| المتوسط المتحرك لـ 21 يومًا               | 151.92              | الانحراف المعياري                                                | 0.0903    |
| المتوسط المتحرك لـ 50 يومًا               | 155.55              | فترة                                                             | 60        |
| المتوسط المتحرك لـ 100 يوم                | 153.98              |                                                                  |           |