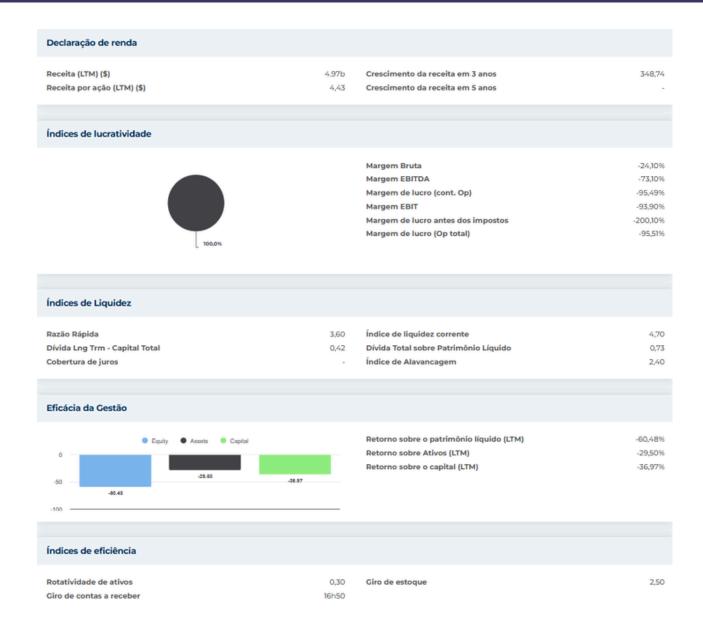

#### Informações Anuais Última data fiscal 2024-12-31 Último EPS Fiscal -4,69 Últimas Receitas Fiscais Últimos dividendos fiscais por ação 0,00 Informações sobre preços Média móvel de 200 dias 52 semanas de altura 18.86 12.69 52 semanas baixo 8.26 Alfa -0.04817 Mudança de 52 semanas 4,13% 2.0424 Média móvel de 10 dias 12,87 R-Quadrado 0,18347 Média móvel de 21 dias 12,73 Desvio Padrão 0,23464 Média móvel de 50 dias Período 38 13.38 Média móvel de 100 dias 12.18 Preço Alvo Atual Preço Alvo Alto 25,00 Preco-alvo médio 15.20 Preço alvo baixo Desvio Padrão 4.02 Número de estimativas 25 Data da estimativa mais recente 26/02/25