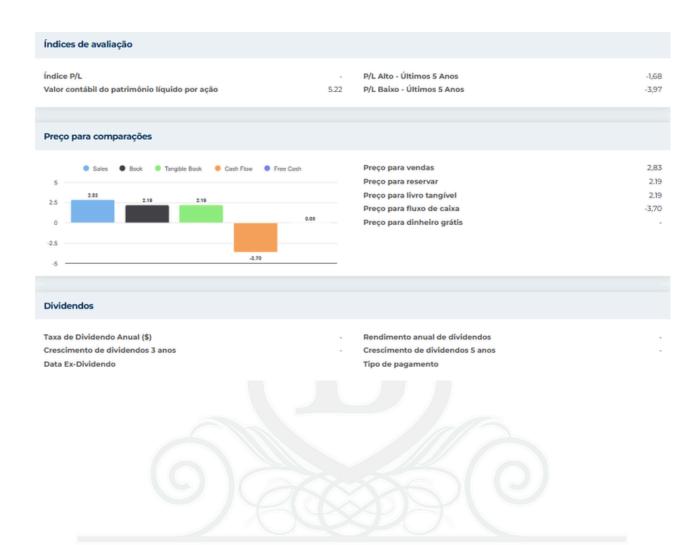

#### Informações Anuais Última data fiscal 2024-12-31 Último EPS Fiscal -4,69 Últimas Receitas Fiscais Últimos dividendos fiscais por ação 0,00 Informações sobre preços Média móvel de 200 dias 52 semanas de altura 18.86 12.69 52 semanas baixo 8.26 Alfa -0.04817 Mudança de 52 semanas 4,13% 2.0424 Média móvel de 10 dias 12,87 R-Quadrado 0,18347 Média móvel de 21 dias 12,73 Desvio Padrão 0,23464 Média móvel de 50 dias Período 38 13.38 Média móvel de 100 dias 12.18 Preço Alvo Atual Preço Alvo Alto 25,00 Preco-alvo médio 15.20 Preço alvo baixo Desvio Padrão 4.02 Número de estimativas 25 Data da estimativa mais recente 26/02/25