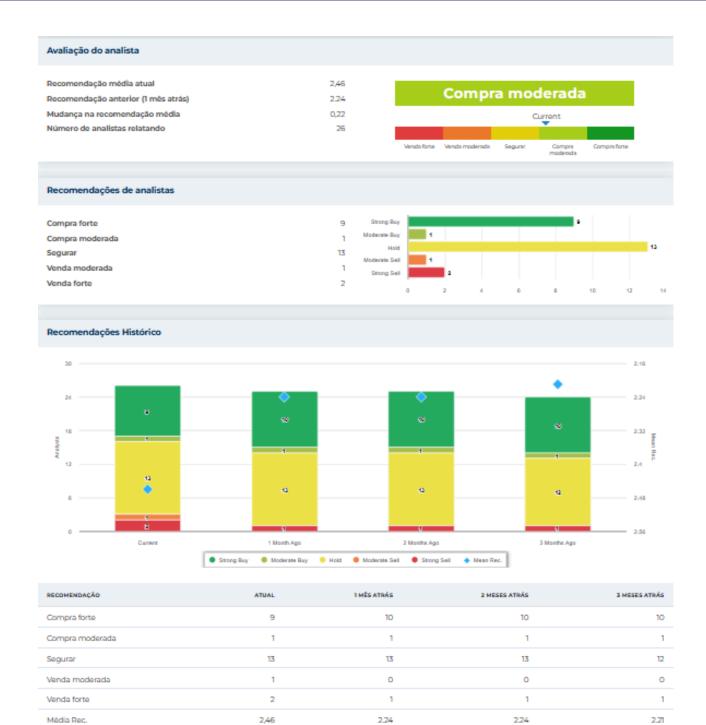

## Recomendação de venda Rivian Automotive, Inc.

Como muitas corretoras têm sistemas de classificação diferentes, mantemos um sistema padrão com um valor numérico atribuído de 1 a 5. As classificação são uma tradução das recomendações das corretoras para a escala de recomendação, que varia de uma classificação de 1 (uma compra forte) a uma classificação de 5 (uma venda forte).