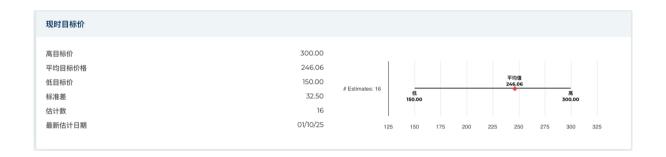

# New Buy Recommendation RALPH LAUREN CORPORATION (RL)

| 年度信息       |            |            |         |
|------------|------------|------------|---------|
| 最新财务日期     | 2024-03-30 | 最新财务每股收益   | 9.91    |
| 最新財政收入     | 6.63b      | 最新每股财政股息   | 0.83    |
| 价格信息       |            |            |         |
| 111 性信息    |            |            |         |
| 52周高点      | 257.41     | 200 日移动平均线 | 190.22  |
| 52周低点      | 138.90     | 阿尔法        | 0.00249 |
| 52 周变化     | 86.54%     | 测试版        | 1.49073 |
| 10 日移动平均线  | 243.69     | R 平方       | 0.46326 |
| 21 日移动平均线  | 238.99     | 标准差        | 0.11499 |
| 50 日移动平均线  | 228.74     | 时期         | 60      |
| 100 日移动平均线 | 210.69     |            |         |
|            |            |            |         |