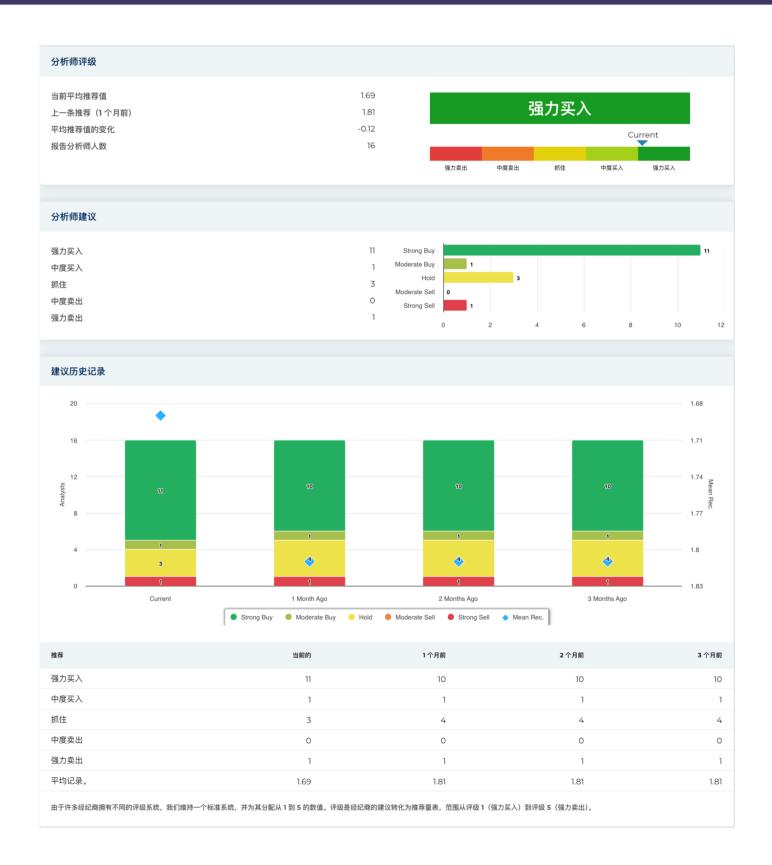

|        |                             |  |
| 部门      | 非必需消费品                                                                                                                                                                                                            | 韩国化学学会 | 1037038                     |  |
| 团体      | 服装与奢侈品                                                                                                                                                                                                            | 碳化硅    | 2320                        |  |



### New Buy Recommendation RALPH LAUREN CORPORATION (RL)







## New Buy Recommendation RALPH LAUREN CORPORATION (RL)





# New Buy Recommendation RALPH LAUREN CORPORATION (RL)

| 年度信息       |            |            |         |
|------------|------------|------------|---------|
| 最新财务日期     | 2024-03-30 | 最新财务每股收益   | 9.91    |
| 最新財政收入     | 6.63b      | 最新每股财政股息   | 0.83    |
| 价格信息       |            |            |         |
| 111 性信息    |            |            |         |
| 52周高点      | 257.41     | 200 日移动平均线 | 190.22  |
| 52周低点      | 138.90     | 阿尔法        | 0.00249 |
| 52 周变化     | 86.54%     | 测试版        | 1.49073 |
| 10 日移动平均线  | 243.69     | R 平方       | 0.46326 |
| 21 日移动平均线  | 238.99     | 标准差        | 0.11499 |
| 50 日移动平均线  | 228.74     | 时期         | 60      |
| 100 日移动平均线 | 210.69     |            |         |
|            |