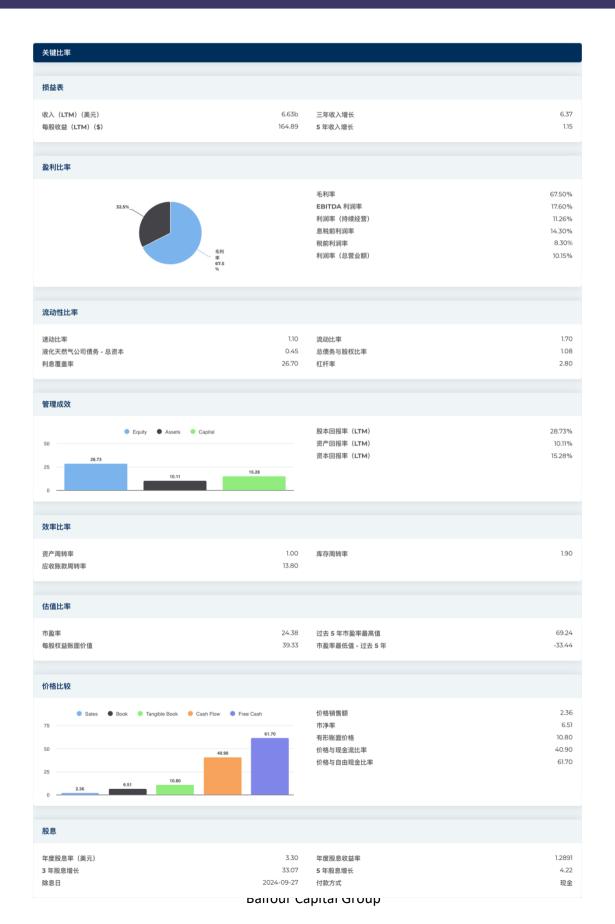

# New Buy Recommendation RALPH LAUREN CORPORATION (RL)

| 年度信息       |            |            |         |
|------------|------------|------------|---------|
| 最新财务日期     | 2024-03-30 | 最新财务每股收益   | 9.91    |
| 最新財政收入     | 6.63b      | 最新每股财政股息   | 0.83    |
| 价格信息       |            |            |         |
| 111 性信息    |            |            |         |
| 52周高点      | 257.41     | 200 日移动平均线 | 190.22  |
| 52周低点      | 138.90     | 阿尔法        | 0.00249 |
| 52 周变化     | 86.54%     | 测试版        | 1.49073 |
| 10 日移动平均线  | 243.69     | R 平方       | 0.46326 |
| 21 日移动平均线  | 238.99     | 标准差        | 0.11499 |
| 50 日移动平均线  | 228.74     | 时期         | 60      |
| 100 日移动平均线 | 210.69     |            |         |
|            |            |            |         |