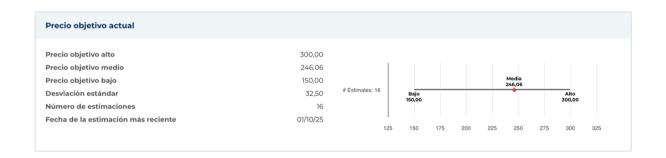

|         |
| formación de precios          |            |                                        |         |
| 52 semanas de alto            | 257,41     | Promedio móvil de 200 días             | 190.22  |
| 52 semanas de baja intensidad | 138,90     | Alfa                                   | 0,00249 |
| Cambio de la semana 52        | 86,54%     | Beta                                   | 1.49073 |
| Promedio móvil de 10 días     | 243,69     | R-cuadrado                             | 0,46326 |
| Promedio móvil de 21 días     | 238,99     | Desviación estándar                    | 0,11499 |
| Promedio móvil de 50 días     | 228,74     | Período                                | 60      |
| Promedio móvil de 100 días    | 210,69     |                                        |         |