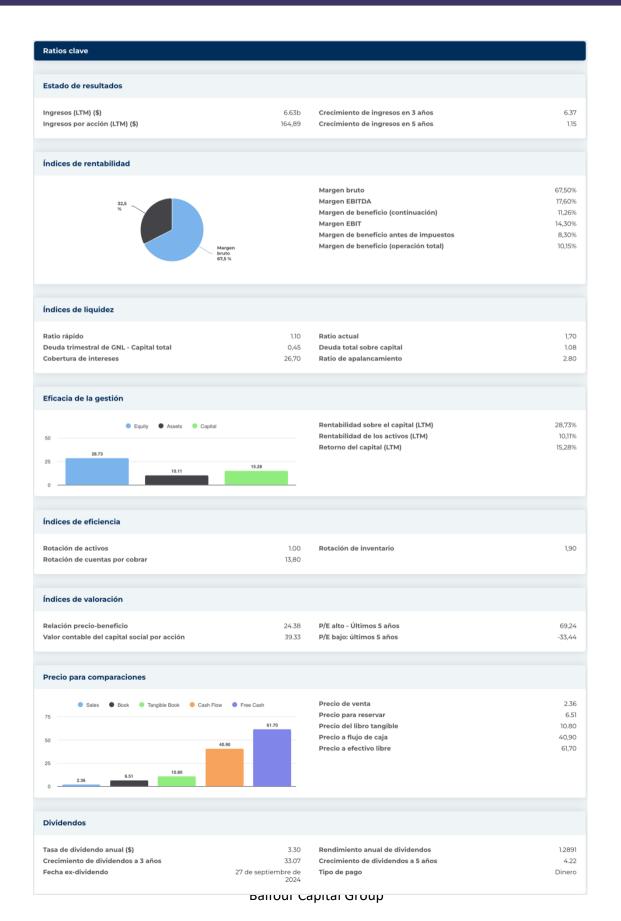

| 2320                                    |  |
| Industria                    | Fabricación de prendas de vestir                                                                                                                                                                                                                                                                                                                                                                                                                                                                                                                  | NAICS              | Fabricación de prendas de vestir de con |  |



## New Buy Recommendation RALPH LAUREN CORPORATION (RL)





## New Buy Recommendation RALPH LAUREN CORPORATION (RL)





## New Buy Recommendation RALPH LAUREN CORPORATION (RL)

| formación anual               |            |                                        |         |
|-------------------------------|------------|----------------------------------------|---------|
| Última fecha fiscal           | 30-03-2024 | Últimos beneficios fiscales por acción | 9.91    |
| Últimos ingresos fiscales     | 6.63b      | Últimos dividendos fiscales por acción | 0,83    |
|                               |            |                                        |         |
| formación de precios          |            |                                        |         |
| 52 semanas de alto            | 257,41     | Promedio móvil de 200 días             | 190.22  |
| 52 semanas de baja intensidad | 138,90     | Alfa