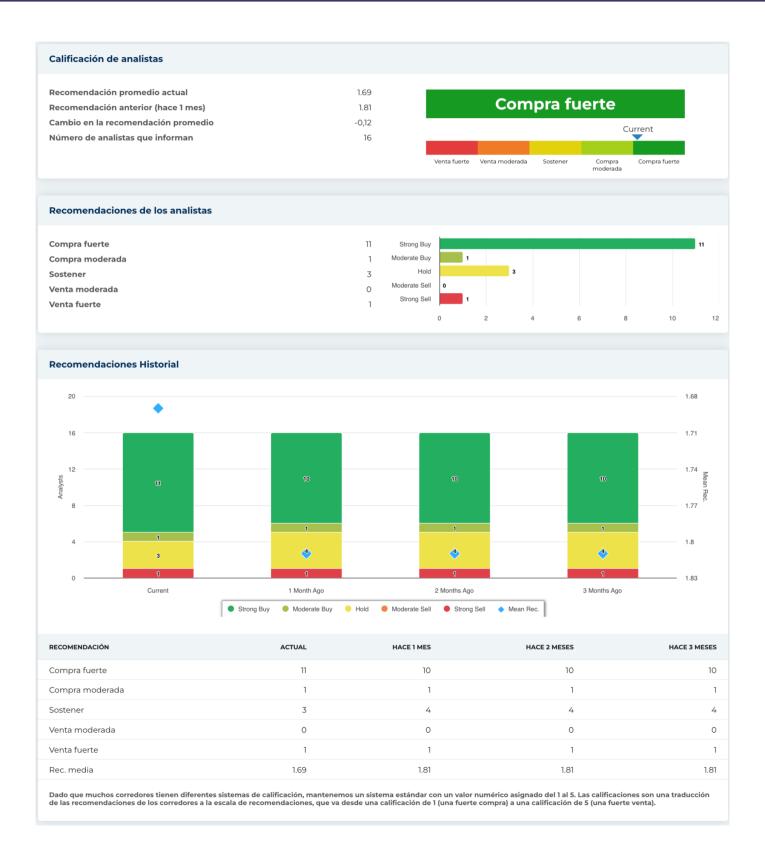

| SIC                | 2320                                    |  |
| Industria                    | Fabricación de prendas de vestir                                                                                                                                                                                                                                                                                                                                                                                                                                                                                                                  | NAICS              | Fabricación de prendas de vestir de con |  |



## New Buy Recommendation RALPH LAUREN CORPORATION (RL)





## New Buy Recommendation RALPH LAUREN CORPORATION (RL)





## New Buy Recommendation RALPH LAUREN CORPORATION (RL)

| formación anual               |            |                                        |         |
|-------------------------------|------------|----------------------------------------|---------|
| Última fecha fiscal           | 30-03-2024 | Últimos beneficios fiscales por acción | 9.91    |
| Últimos ingresos fiscales     | 6.63b      | Últimos dividendos fiscales por acción | 0,83    |
|                               |            |                                        |         |
| formación de precios          |            |                                        |         |
| 52 semanas de alto            | 257,41     | Promedio móvil de 200 días             | 19