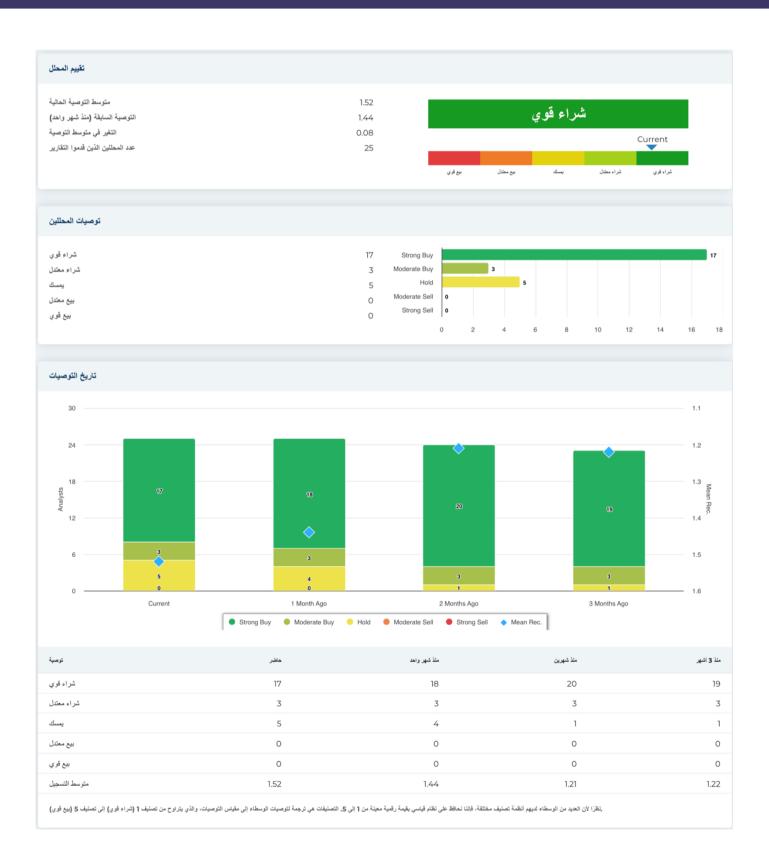

#### BCG Research Department









| المعلومات السنو             |            |                                      |          |
|-----------------------------|------------|--------------------------------------|----------|
|                             |            |                                      |          |
| أحدث تاريخ مالي             | 2024-12-31 | أحدث أرباح السهم المالية             | 3.14     |
| أحدث الإيرادات المالية      | ب-36.29    | أحدث توزيعات الأرباح المالية لكل سهم | 0.28     |
|                             |            |                                      |          |
| معلومات عن الأسع            |            |                                      |          |
|                             |            |                                      |          |
| أسبو عا مرتفعًا 52          |