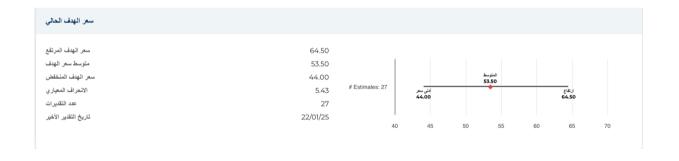

|          |
|                             |            |                                      |          |
| أسبو عا مرتفعًا 52          | 55.69      | المتوسط المتحرك لـ 200 يوم           | 43.83    |
| أسبوعًا منخفضًا 52          | 36.52      | ألقا                                 | -0.00545 |
| أسبو عا من التغيير 52       | -16.17%    | بيتا                                 | 1.52846  |
| المتوسط المتحرك لـ 10 أيام  | 41.33      | العربع-R                             | 0.30119  |
| المتوسط المتحرك لـ 21 يومًا | 39.71      | الاتحراف المعياري                    | 0.14621  |
| المتوسط المتحرك لـ 50 يومًا | 40.99      | فترة                                 | 60       |
| المتوسط المتحرك لـ 100 يوم  | 41.46      |                                      |          |