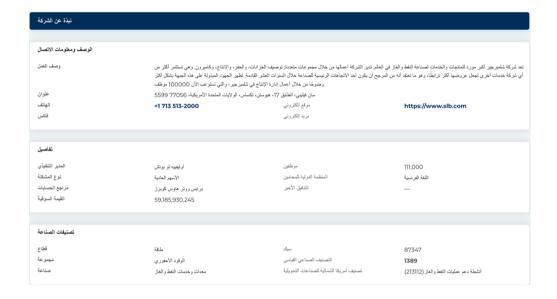

#### BCG Research Department









| المعلومات السنو             |            |                                      |          |
|-----------------------------|------------|--------------------------------------|----------|
|                             |            |                                      |          |
| أحدث تاريخ مالي             | 2024-12-31 | أحدث أرباح السهم المالية             | 3.14     |
| أحدث الإيرادات المالية      | ب-36.29    | أحدث توزيعات الأرباح المالية لكل سهم | 0.28     |
|                             |            |                                      |          |
| معلومات عن الأسع            |            |                                      |          |
|                             |            |                                      |