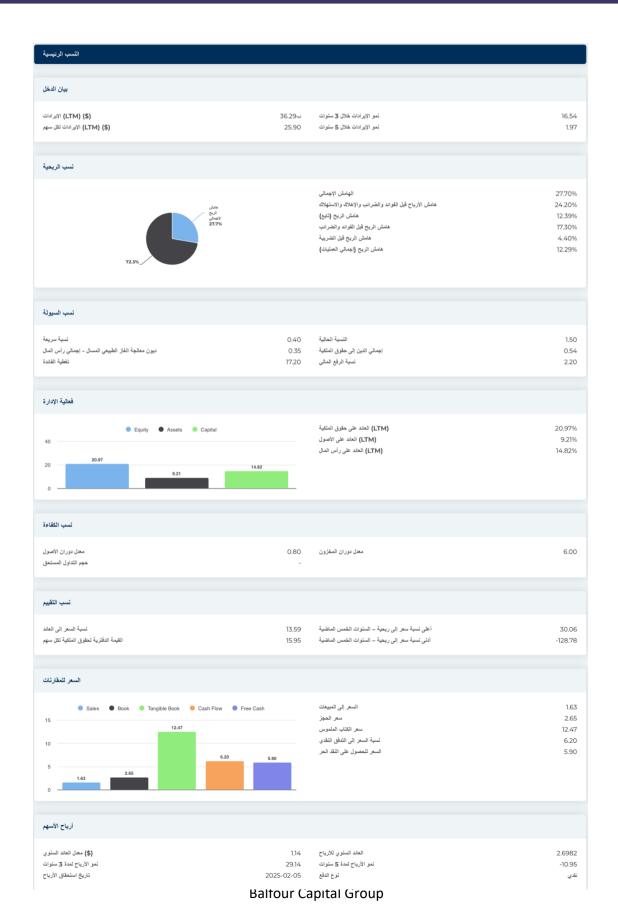

#### BCG Research Department









| المعلومات السنو             |            |                                      |          |
|-----------------------------|------------|--------------------------------------|----------|
|                             |            |                                      |          |
| أحدث تاريخ مالي             | 2024-12-31 | أحدث أرباح السهم المالية             | 3.14     |
| أحدث الإيرادات المالية      | ب-36.29    | أحدث توزيعات الأرباح المالية لكل سهم | 0.28     |
|                             |            |                                      |          |
| معلومات عن الأسع            |            |                                      |          |
|                             |            |                                      |          |
| أسبو عا مرتفعًا 52          | 55.6