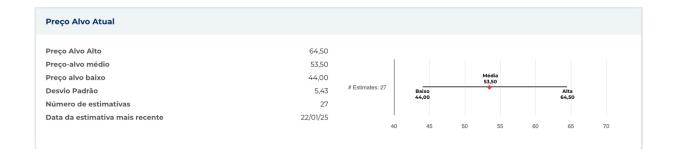

|
| 52 semanas de altura                             | 55,69                | Média móvel de 200 dias                                  | 43,83               |
| 52 semanas baixo<br>Mudança de 52 semanas        | 36,52<br>-16,17%     | Alfa<br>Beta                                             | -0,00545<br>1.52846 |
| Média móvel de 10 dias                           | 41,33                | R-Quadrado                                               | 0,30119             |
| Média móvel de 21 dias<br>Média móvel de 50 dias | 39,71<br>40,99       | Desvio Padrão Período                                    | 0,14621             |
| Média móvel de 100 dias                          | 41,46                |                                                          |                     |