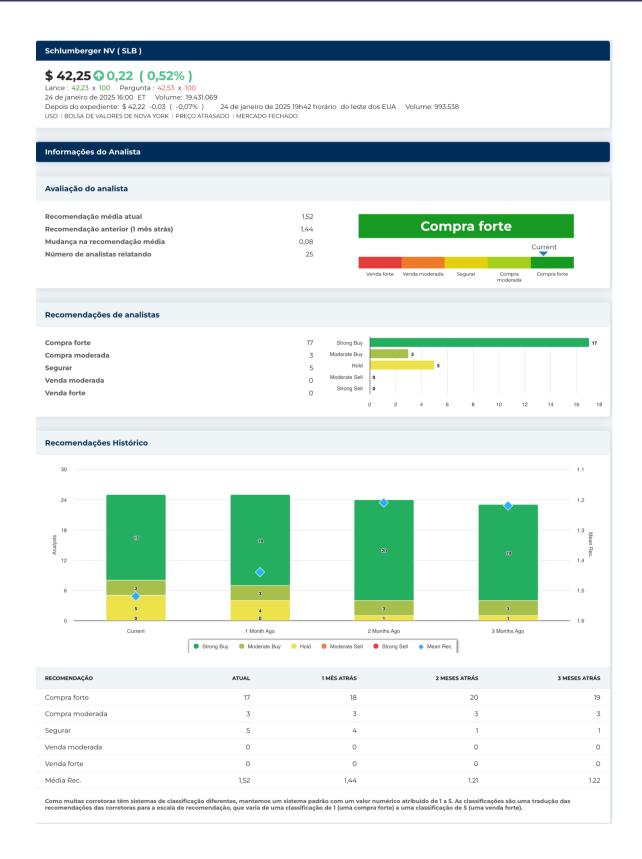

| Informações Anuais                               |                      |                                                          |                     |
|--------------------------------------------------|----------------------|----------------------------------------------------------|---------------------|
| Última data fiscal<br>Últimas Receitas Fiscais   | 2024-12-31<br>36.29b | Último EPS Fiscal<br>Últimos dividendos fiscais por ação | 3.14<br>0,28        |
| Informações sobre preços                         |                      |                                                          |                     |
| 52 semanas de altura                             | 55,69                | Média móvel de 200 dias                                  | 43,83               |
| 52 se