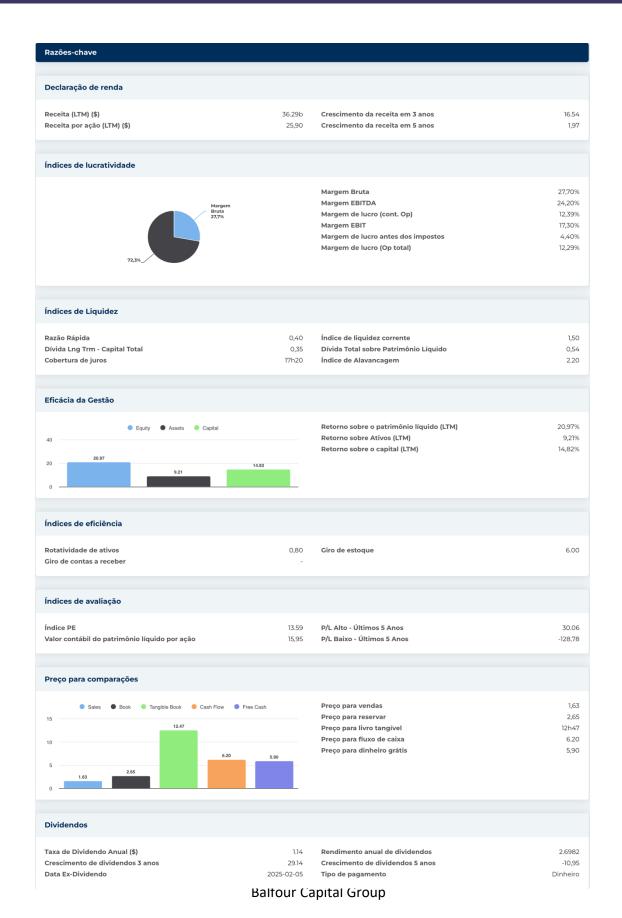

| Informações Anuais                               |                      |                                                          |                     |
|--------------------------------------------------|----------------------|----------------------------------------------------------|---------------------|
| Última data fiscal<br>Últimas Receitas Fiscais   | 2024-12-31<br>36.29b | Último EPS Fiscal<br>Últimos dividendos fiscais por ação | 3.14<br>0,28        |
| Informações sobre preços                         |                      |                                                          |                     |
| 52 semanas de altura                             | 55,69                | Média móvel de 200 dias                                  | 43,83               |
| 52 semanas baixo<br>Mudança de 52 semanas        | 36,52<br>-16,17%     | Alfa<br>Beta                                             | -0,00545<br>1.52846 |
| Média móvel de 10 dias                           | 41,33                | R-Quadrado                                               | 0,30119             |
| Média móvel de 21 dias<br>Média móvel de 50 dias | 39,71<br>40,99       | Desvio Padrão Período                                    | 0,14621             |
| Média móvel de 100 dias                          | 41,46                |                                                          |                     |