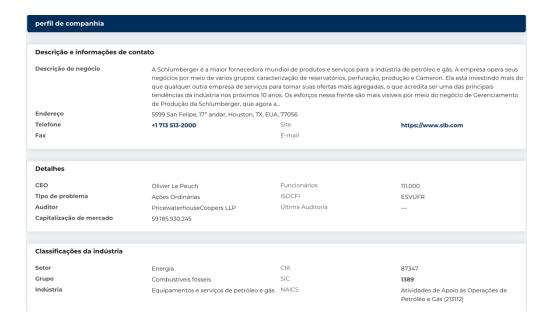

| Informações Anuais                               |                      |                                                          |                     |
|--------------------------------------------------|----------------------|----------------------------------------------------------|---------------------|
| Última data fiscal<br>Últimas Receitas Fiscais   | 2024-12-31<br>36.29b | Último EPS Fiscal<br>Últimos dividendos fiscais por ação | 3.14<br>0,28        |
| Informações sobre preços                         |                      |                                                          |                     |
| 52 semanas de altura                             | 55,69                | Média móvel de 200 dias                                  | 43,83               |
| 5